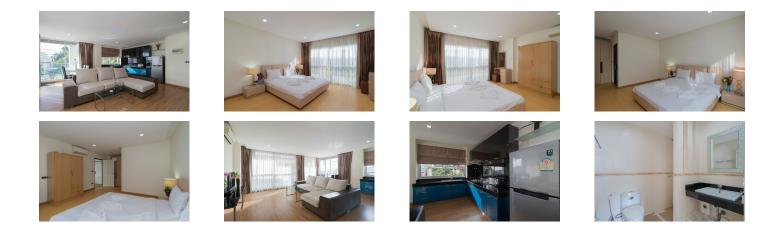

## One Bedroom Condo With Sea View in Patong (PPTC2449)

| Details                           | Features                    |
|-----------------------------------|-----------------------------|
| Bedrooms: 1                       | WiFi in Public Area         |
| Bathrooms: 1                      | Cable TV                    |
| Floors: 5                         | Manned Security             |
| Floor No: 2                       | CCTV                        |
| Interior size: 67 sq.m.           |                             |
| Land size: Not Mentioned          | Patong, Phuket              |
| Exterior size: Not Mentioned      | r atong, r naket            |
| Total Built Area: 67 sq.m.        | Condo / Apartment           |
| Furniture: Fully furnished        |                             |
| Kitchen: European-style           | Agent Information           |
| Beach: Available                  | organ@millennium.realestate |
| Garden: None                      |                             |
| Car park: Not Mentioned           |                             |
| Swimming Pool: Communal           |                             |
| Long Term Rent Price : 42,000 THB |                             |

## Description

This condominium is located 900 m from Patong. It offers spacious apartment with kitchen and free WiFi. The property features a pool, tour desk and laundry service. Guests enjoy free scheduled shuttle service to Patong Beach.The property is 3 km from Kalim Beach. Jungceylon Shopping Centre is 1.5 km away.Apartment has a living room with flat-screen cable TV and DVD player. It comes with a balcony and sea view. Shower facilities are included in an en suite bathroom.For guests' convenience, the property provides shuttle service and laundry. Car rental service is also available.Local restaurants can be found within a 5-minute drive.