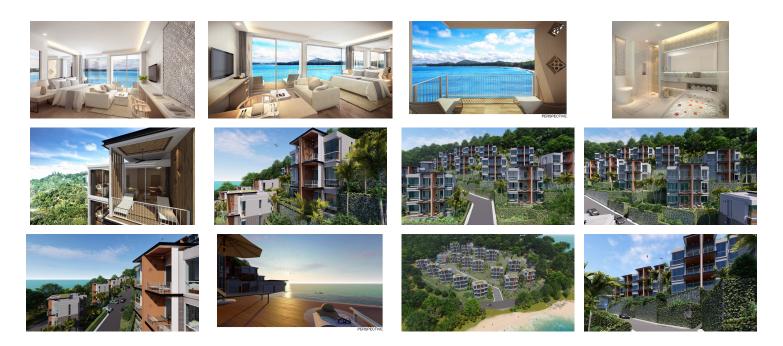

### New Luxury Beachfront Living (PNYC2453)

#### Description

This spectacular beachfront project is nestled on the headland of southern secluded Nai Yang bay-only 10 minutes from Phuket International Airport and a couple of step to its secluded sandy beach. All units: sea view and beachfront. Each building has 6 units with 3 floors and 2 units each floor 31 sqm and 41 sqm. Fantastic high return on investment 7% for 10 years (B, C and D, Zone) with stay free up to 30 days each year (March - October).