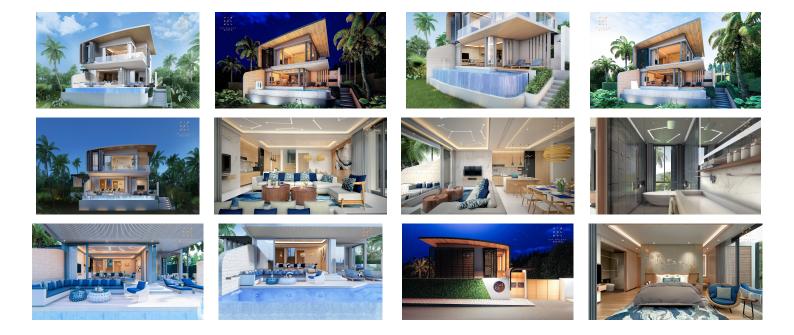

## Description

No matter in which country, the delicate and elegant modern architecture is the true love. Designed by the famous design team Oracle Architects, VIP GALAXY, a large luxury villa cluster in the south of Phuket, combines the natural environment with modern architecture, where the fully-open transparent glass structure shows the returning to nature. Every detail is of the international style and minimalist aesthetics.