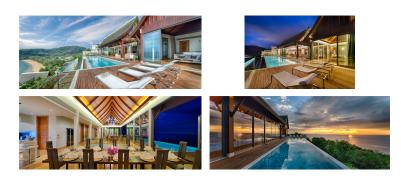

## Description

This villa boasts an incredible panoramic view over Naithon Beach and the Andaman Sea. The uniqueness of this villa is its enviable position. Being an end plot, on a lush forested slope and set within an established and exclusive villa development ensures that living here is a secure, beautiful and peaceful experience from the moment you move in. The 7 metre ceilings create a sense of space and openness. There is a pool-side master suite, large entertaining sala and the living-dining areas open out onto the pool deck – all of which can be overlooked from the privacy of the roof deck. There are four further guest suites on the lower level each with a wonderful view of the ocean and a large multi-purpose room perfect for use as a gym, games room, spa or cinema.Keeping privacy and peace in mind, the design of this villa works so well as all the living and entertaining areas are on the ground floor and all the sleeping is arranged together on the lower ground floor. This Thai inspired villa benefits from plenty of storage space for sporting equipment, a two car garage, maid's quarters, laundry, kitchen and 25 metre infinity swimming pool.