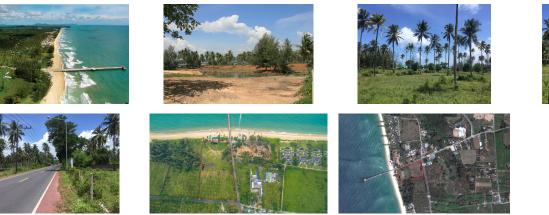

## This plot is of the last land plots available on Natai Beach (PNTL2531)

## **Details** Features Bedrooms: 0 **Bathrooms**: Not Mentioned Natai, Phuket Floors: Not Mentioned Land Interior size: Not Mentioned Land size: 30400 sq.m. Agent Information Exterior size: Not Mentioned Total Built Area: Not Mentioned organ@millennium.realestate Furniture: Not Mentioned Kitchen: Not Mentioned Beach: Not Available Garden: Not Mentioned Car park: Not Mentioned Swimming Pool: Not Mentioned Sale Price : 437M THB Description

- 118m of beach frontage- Direct access from main road-Adjacent to the Natai Pier access road- Water, Electricity telecommunication in place- Short drive to the international airport- Within 30 minutes of Phuket's best golf course.- Direct access from adjacent pier to world class diving sites.- 30 minutes' drive, or brief boat trip to the region's most famous tourism attraction. Price is 23 million per rai.