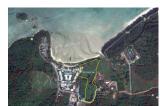

## **Details**

**Bedrooms:** 0

Bathrooms: Not Mentioned Floors: Not Mentioned Interior size: Not Mentioned Land size: 31568 sq.m. Exterior size: Not Mentioned Total Built Area: Not Mentioned

Furniture: Not Mentioned Kitchen: Not Mentioned Beach: Not Available Garden: Not Mentioned Car park: Not Mentioned Swimming Pool: Not Mentioned Sale Price: 690.55M THB

## **Description**

beach front land in nai yang.total area land is 19.73 rai.Price is 35 million per rai.