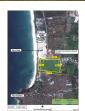

## beach front land natai (PPHL2535)

**Details** 

**Bedrooms:** 0

Bathrooms: Not Mentioned Floors: Not Mentioned Interior size: Not Mentioned Land size: 36800 sq.m. Exterior size: Not Mentioned Total Built Area: Not Mentioned

## **Description**

Natai is the most prime development site on Natai Beach, . Located at the southern tip of Natai Beach, the Property benefits from privacy, an established neighborhood and stunning views of the beach and rocky headland. Ideal for the development of up to seven large villas or boutique hotel. selling price 25 m thb per rai