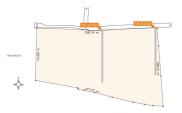

## beach front land natai (PPHL2535)

**Details** 

**Bedrooms:** 0

Bathrooms: Not Mentioned Floors: Not Mentioned Interior size: Not Mentioned Land size: 36800 sq.m. Exterior size: Not Mentioned Total Built Area: Not Mentioned

## **Description**

Natai is the most prime development site on Natai Beach, . Located at the southern tip of Natai Beach, the Property benefits from privacy, an established neighborhood and stunning views of the beach and rocky headland. Ideal for the development of up to seven large villas or boutique hotel. selling price 25 m thb per rai