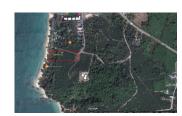

## Land beautiful beachfront (PPHL2537)

Details

**Bedrooms:** 0

Bathrooms: Not Mentioned Floors: Not Mentioned Interior size: Not Mentioned Land size: 24000 sq.m.

Exterior size: Not Mentioned Total Built Area: Not Mentioned

## **Description**

Land total area 15 rai and near Khao lak Merlin Hotel with beautiful beachfront. Price 20 million per rai.