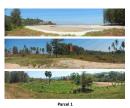

## Description

Beachfront land of 32,216 square metres, that grades slightly towards the sea, will be developed as an artificial aquatic paradise. Planning is well advanced for a luxury resort hotel .Price is 32 million per rai.