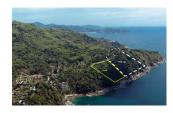

## Land sea view Kamala (PKML2547)

#### Details

Bedrooms: 0 Bathrooms: Not Mentioned Floors: Not Mentioned Interior size: Not Mentioned Land size: 9600 sq.m. Exterior size: Not Mentioned Total Built Area: Not Mentioned Furniture: Not Mentioned Kitchen: Not Mentioned Beach: Not Available Garden: Not Mentioned Car park: Not Mentioned Swimming Pool: Not Mentioned Sale Price : 132M THB

## Description

stunning lansd sea view in kamalabeach front 6 rais