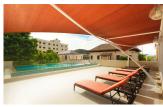

## **Details**

Bedrooms: 1 Bathrooms: 1 Floors: 6 Floor No: 2 Interior size: 78 sq.m. Land size: Not Mentioned Exterior size: Not Mentioned Total Built Area: 78 sq.m. Furniture: Fully furnished Kitchen: European-style **Beach:** Available Garden: None Car park: Not Mentioned Swimming Pool: Communal Sale Price : 6.43M THB Maintenance Fee: 74 THB / sq.m.