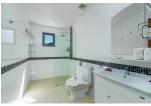

## **Details**

Bedrooms: 1 Bathrooms: 1 Floors: 6 Floor No: 2 Interior size: 78 sq.m. Land size: Not Mentioned Exterior size: Not Mentioned Total Built Area: 78 sq.m. Furniture: Fully furnished Kitchen: European-style **Beach:** Available Garden: None Car park: Not Mentioned Swimming Pool: Communal Sale Price : 6.43M THB Maintenance Fee: 74 THB / sq.m.