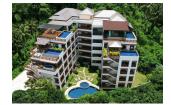

## Superb Sea View Condominium at walking distance from the beach (PSRC2603)

## **Details**

Bedrooms: 1 Bathrooms: 1 Floors: 6 Floor No: 2 Interior size: 78 sq.m. Land size: Not Mentioned Exterior size: Not Mentioned Total Built Area: 78 sq.m. Furniture: Fully furnished Kitchen: European-style **Beach:** Available Garden: None Car park: Not Mentioned Swimming Pool: Communal Sale Price : 6.43M THB Maintenance Fee: 74 THB / sq.m.