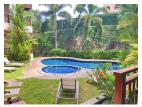

## **Details**

Bedrooms: 1 Bathrooms: 1 Floors: 6 Floor No: 2 Interior size: 78 sq.m. Land size: Not Mentioned Exterior size: Not Mentioned Total Built Area: 78 sq.m. Furniture: Fully furnished Kitchen: European-style **Beach:** Available Garden: None Car park: Not Mentioned Swimming Pool: Communal Sale Price : 6.43M THB Maintenance Fee: 74 THB / sq.m.