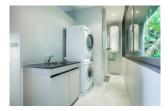

## Ocean view condominium with private pool (PLYC2613)

| Details                                      | Features                    |
|----------------------------------------------|-----------------------------|
| Bedrooms: 3                                  | Cable TV                    |
| Bathrooms: 2                                 | Gym                         |
| Floors: 3                                    | Manned Security             |
| Floor No: 2                                  | CCTV                        |
| Interior size: 265 sq.m.                     |                             |
| Land size: Not Mentioned                     | Layan, Phuket               |
| Exterior size: Not Mentioned                 | Luyun, Thuket               |
| Total Built Area: 265 sq.m.                  | Condo / Apartment           |
| Furniture: Fully furnished                   |                             |
| Kitchen: European-style                      | Agent Information           |
| Beach: Available                             | organ@millennium.realestate |
| Garden: None                                 | organ@initenitum.realestate |
| Car park: Not Mentioned                      |                             |
| Swimming Pool: Private                       |                             |
| Sale Price : 28M THB                         |                             |
| Long Term Rent Price : 95,000 THB            |                             |
| <b>Common area fee per month :</b> 10000 THB |                             |

## Description

The condominium with great ocean views your own private infinity pool 3 bedroom floor plan on one level.