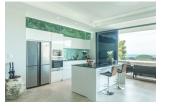

## Ocean view condominium with private pool (PLYC2613)

| Details                                      | Features                    |
|----------------------------------------------|-----------------------------|
| Bedrooms: 3                                  | Cable TV                    |
| Bathrooms: 2                                 | Gym                         |
| Floors: 3                                    | Manned Security             |
| Floor No: 2                                  | CCTV                        |
| Interior size: 265 sq.m.                     |                             |
| Land size: Not Mentioned                     | Layan, Phuket               |
| Exterior size: Not Mentioned                 | Luyun, Thuket               |
| Total Built Area: 265 sq.m.                  | Condo / Apartment           |
| Furniture: Fully furnished                   |                             |
| Kitchen: European-style                      | Agent Information           |
| Beach: Available                             | organ@millennium.realestate |
| Garden: None                                 | organ@initenitum.realestate |
| Car park: Not Mentioned                      |                             |
| Swimming Pool: Private                       |                             |
| Sale Price : 28M THB                         |                             |
| Long Term Rent Price : 95,000 THB            |                             |
| <b>Common area fee per month :</b> 10000 THB |                             |