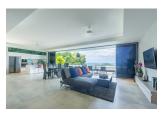

## Ocean view condominium with private pool (PLYC2613)

| Details                                      | Features                    |
|----------------------------------------------|-----------------------------|
| Bedrooms: 3                                  | Cable TV                    |
| Bathrooms: 2                                 | Gym                         |
| Floors: 3                                    | Manned Security             |
| Floor No: 2                                  | CCTV                        |
| Interior size: 265 sq.m.                     |                             |
| Land size: Not Mentioned                     | Layan, Phuket               |
| Exterior size: Not Mentioned                 | Luyun, Thuket               |
| Total Built Area: 265 sq.m.                  | Condo / Apartment           |
| Furniture: Fully furnished                   |                             |
| Kitchen: European-style                      | Agent Information           |
| Beach: Available                             | organ@millennium.realestate |
| Garden: None                                 | organ@initenitum.realestate |
| Car park: Not Mentioned                      |                             |
| Swimming Pool: Private                       |                             |
| Sale Price : 28M THB                         |                             |
| Long Term Rent Price : 95,000 THB            |                             |
| <b>Common area fee per month :</b> 10000 THB |                             |