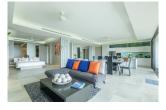

## Ocean view condominium with private pool (PLYC2613)

| Details                                      | Features                    |
|----------------------------------------------|-----------------------------|
| Bedrooms: 3                                  | Cable TV                    |
| Bathrooms: 2                                 | Gym                         |
| Floors: 3                                    | Manned Security             |
| Floor No: 2                                  | CCTV                        |
| Interior size: 265 sq.m.                     |                             |
| Land size: Not Mentioned                     | Layan, Phuket               |
| Exterior size: Not Mentioned                 | Luyun, Thuket               |
| Total Built Area: 265 sq.m.                  | Condo / Apartment           |
| Furniture: Fully furnished                   |                             |
| Kitchen: European-style                      | Agent Information           |
| Beach: Available                             | organ@millennium.realestate |
| Garden: None                                 | organ@initenitum.realestate |
| Car park: Not Mentioned                      |                             |
| Swimming Pool: Private                       |                             |
| Sale Price : 28M THB                         |                             |
| Long Term Rent Price : 95,000 THB            |                             |
| <b>Common area fee per month :</b> 10000 THB |                             |

## Description

The condominium with great ocean views your own private infinity pool 3 bedroom floor plan on one level.