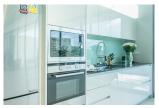

## Ocean view condominium with private pool (PLYC2613)

| Details                                      | Features                    |
|----------------------------------------------|-----------------------------|
| Bedrooms: 3                                  | Cable TV                    |
| Bathrooms: 2                                 | Gym                         |
| Floors: 3                                    | Manned Security             |
| Floor No: 2                                  | CCTV                        |
| Interior size: 265 sq.m.                     |                             |
| Land size: Not Mentioned                     | Layan, Phuket               |
| Exterior size: Not Mentioned                 | Luyun, Thuket               |
| Total Built Area: 265 sq.m.                  | Condo / Apartment           |
| Furniture: Fully furnished                   |                             |
| Kitchen: European-style                      | Agent Information           |
| Beach: Available                             | organ@millennium.realestate |
| Garden: None                                 | organ@initenitum.realestate |
| Car park: Not Mentioned                      |                             |
| Swimming Pool: Private                       |                             |
| Sale Price : 28M THB                         |                             |
| Long Term Rent Price : 95,000 THB            |                             |
| <b>Common area fee per month :</b> 10000 THB |                             |

## Description

The condominium with great ocean views your own private infinity pool 3 bedroom floor plan on one level.