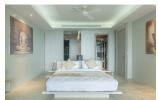

## Ocean view condominium with private pool (PLYC2613)

| Details                                      | Features                    |
|----------------------------------------------|-----------------------------|
| Bedrooms: 3                                  | Cable TV                    |
| Bathrooms: 2                                 | Gym                         |
| Floors: 3                                    | Manned Security             |
| Floor No: 2                                  | CCTV                        |
| Interior size: 265 sq.m.                     |                             |
| Land size: Not Mentioned                     | Layan, Phuket               |
| Exterior size: Not Mentioned                 | Luyun, Thuket               |
| Total Built Area: 265 sq.m.                  | Condo / Apartment           |
| Furniture: Fully furnished                   |                             |
| Kitchen: European-style                      | Agent Information           |
| Beach: Available                             | organ@millennium.realestate |
| Garden: None                                 | organ@initenitum.realestate |
| Car park: Not Mentioned                      |                             |
| Swimming Pool: Private                       |                             |
| Sale Price : 28M THB                         |                             |
| Long Term Rent Price : 95,000 THB            |                             |
| <b>Common area fee per month :</b> 10000 THB |                             |

## Description

The condominium with great ocean views your own private infinity pool 3 bedroom floor plan on one level.