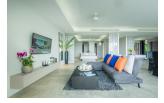

## Ocean view condominium with private pool (PLYC2613)

| Details                                      | Features                    |
|----------------------------------------------|-----------------------------|
| Bedrooms: 3                                  | Cable TV                    |
| Bathrooms: 2                                 | Gym                         |
| Floors: 3                                    | Manned Security             |
| Floor No: 2                                  | CCTV                        |
| Interior size: 265 sq.m.                     |                             |
| Land size: Not Mentioned                     | Layan, Phuket               |
| Exterior size: Not Mentioned                 | Luyun, Thuket               |
| Total Built Area: 265 sq.m.                  | Condo / Apartment           |
| Furniture: Fully furnished                   |                             |
| Kitchen: European-style                      | Agent Information           |
| Beach: Available                             | organ@millennium.realestate |
| Garden: None                                 | organ@initenitum.realestate |
| Car park: Not Mentioned                      |                             |
| Swimming Pool: Private                       |                             |
| Sale Price : 28M THB                         |                             |
| Long Term Rent Price : 95,000 THB            |                             |
| <b>Common area fee per month :</b> 10000 THB |                             |

## Description

The condominium with great ocean views your own private infinity pool 3 bedroom floor plan on one level.