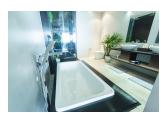

## Ocean view condominium with private pool (PLYC2613)

| Details                                      | Features                    |
|----------------------------------------------|-----------------------------|
| Bedrooms: 3                                  | Cable TV                    |
| Bathrooms: 2                                 | Gym                         |
| Floors: 3                                    | Manned Security             |
| Floor No: 2                                  | CCTV                        |
| Interior size: 265 sq.m.                     |                             |
| Land size: Not Mentioned                     | Layan, Phuket               |
| Exterior size: Not Mentioned                 | Luyun, Thuket               |
| Total Built Area: 265 sq.m.                  | Condo / Apartment           |
| Furniture: Fully furnished                   |                             |
| Kitchen: European-style                      | Agent Information           |
| Beach: Available                             | organ@millennium.realestate |
| Garden: None                                 | organ@initenitum.realestate |
| Car park: Not Mentioned                      |                             |
| Swimming Pool: Private                       |                             |
| Sale Price : 28M THB                         |                             |
| Long Term Rent Price : 95,000 THB            |                             |
| <b>Common area fee per month :</b> 10000 THB |                             |

## Description

The condominium with great ocean views your own private infinity pool 3 bedroom floor plan on one level.