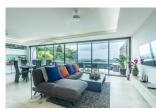

## Ocean view condominium with private pool (PLYC2613)

| Details                                      | Features                    |
|----------------------------------------------|-----------------------------|
| Bedrooms: 3                                  | Cable TV                    |
| Bathrooms: 2                                 | Gym                         |
| Floors: 3                                    | Manned Security             |
| Floor No: 2                                  | CCTV                        |
| Interior size: 265 sq.m.                     |                             |
| Land size: Not Mentioned                     | Layan, Phuket               |
| Exterior size: Not Mentioned                 | Luyun, Thuket               |
| Total Built Area: 265 sq.m.                  | Condo / Apartment           |
| Furniture: Fully furnished                   |                             |
| Kitchen: European-style                      | Agent Information           |
| Beach: Available                             | organ@millennium.realestate |
| Garden: None                                 | organ@initenitum.realestate |
| Car park: Not Mentioned                      |                             |
| Swimming Pool: Private                       |                             |
| Sale Price : 28M THB                         |                             |
| Long Term Rent Price : 95,000 THB            |                             |
| <b>Common area fee per month :</b> 10000 THB |                             |

## Description

The condominium with great ocean views your own private infinity pool 3 bedroom floor plan on one level.