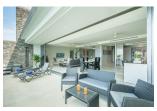

## Ocean view condominium with private pool (PLYC2613)

| Details                                      | Features                    |
|----------------------------------------------|-----------------------------|
| Bedrooms: 3                                  | Cable TV                    |
| Bathrooms: 2                                 | Gym                         |
| Floors: 3                                    | Manned Security             |
| Floor No: 2                                  | CCTV                        |
| Interior size: 265 sq.m.                     |                             |
| Land size: Not Mentioned                     | Layan, Phuket               |
| Exterior size: Not Mentioned                 | Luyun, Thuket               |
| Total Built Area: 265 sq.m.                  | Condo / Apartment           |
| Furniture: Fully furnished                   |                             |
| Kitchen: European-style                      | Agent Information           |
| Beach: Available                             | organ@millennium.realestate |
| Garden: None                                 | organ@initenitum.realestate |
| Car park: Not Mentioned                      |                             |
| Swimming Pool: Private                       |                             |
| Sale Price : 28M THB                         |                             |
| Long Term Rent Price : 95,000 THB            |                             |
| <b>Common area fee per month :</b> 10000 THB |                             |

## Description

The condominium with great ocean views your own private infinity pool 3 bedroom floor plan on one level.