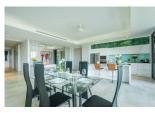

## Ocean view condominium with private pool (PLYC2613)

| Details                                      | Features                    |
|----------------------------------------------|-----------------------------|
| Bedrooms: 3                                  | Cable TV                    |
| Bathrooms: 2                                 | Gym                         |
| Floors: 3                                    | Manned Security             |
| Floor No: 2                                  | CCTV                        |
| Interior size: 265 sq.m.                     |                             |
| Land size: Not Mentioned                     | Layan, Phuket               |
| Exterior size: Not Mentioned                 | Luyun, Thuket               |
| Total Built Area: 265 sq.m.                  | Condo / Apartment           |
| Furniture: Fully furnished                   |                             |
| Kitchen: European-style                      | Agent Information           |
| Beach: Available                             | organ@millennium.realestate |
| Garden: None                                 | organ@initenitum.realestate |
| Car park: Not Mentioned                      |                             |
| Swimming Pool: Private                       |                             |
| Sale Price : 28M THB                         |                             |
| Long Term Rent Price : 95,000 THB            |                             |
| <b>Common area fee per month :</b> 10000 THB |                             |