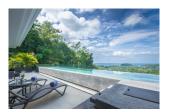

## Ocean view condominium with private pool (PLYC2613)

| Details                                      | Features                    |
|----------------------------------------------|-----------------------------|
| Bedrooms: 3                                  | Cable TV                    |
| Bathrooms: 2                                 | Gym                         |
| Floors: 3                                    | Manned Security             |
| Floor No: 2                                  | CCTV                        |
| Interior size: 265 sq.m.                     |                             |
| Land size: Not Mentioned                     | Layan, Phuket               |
| Exterior size: Not Mentioned                 | Luyun, Thuket               |
| Total Built Area: 265 sq.m.                  | Condo / Apartment           |
| Furniture: Fully furnished                   |                             |
| Kitchen: European-style                      | Agent Information           |
| Beach: Available                             | organ@millennium.realestate |
| Garden: None                                 | organ@initenitum.realestate |
| Car park: Not Mentioned                      |                             |
| Swimming Pool: Private                       |                             |
| Sale Price : 28M THB                         |                             |
| Long Term Rent Price : 95,000 THB            |                             |
| <b>Common area fee per month :</b> 10000 THB |                             |

## Description

The condominium with great ocean views your own private infinity pool 3 bedroom floor plan on one level.