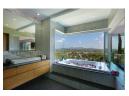

#### **Details**

Bedrooms: 7 Bathrooms: Not Mentioned Floors: 4 Interior size: Not Mentioned Land size: Not Mentioned Exterior size: Not Mentioned Total Built Area: Not Mentioned Furniture: Fully furnished Kitchen: European-style Beach: Not Available Garden: Mid-size Car park: 2 Swimming Pool: Private Long Term Rent Price : 150,000 THB

### Description

Private pool Villa wraps itself around the lush green hillside and has the most stunning views overlooking Bang Tao and Andaman Sea. This six-bedroom luxury private villa is brimming with style luxury comfort and calm ambiance. An infinity pool spectacular rooftop entertainment area attended team of welcoming staff who ensure a restful and luxurious stay for the best the villaliving experienceThe villa set on a lush green hillside and facing the Andaman Sea with short drive from Bang Tao and its long stretch of fine sand the villa is reached by a private road and is an idyllic setting for couples friends and families to holiday.