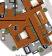

#### **Details**

Bedrooms: 7 Bathrooms: Not Mentioned Floors: 4 Interior size: Not Mentioned Land size: Not Mentioned Exterior size: Not Mentioned Total Built Area: Not Mentioned Furniture: Fully furnished Kitchen: European-style Beach: Not Available Garden: Mid-size Car park: 2 Swimming Pool: Private Long Term Rent Price : 150,000 THB