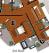

#### **Details**

Bedrooms: 7 Bathrooms: Not Mentioned Floors: 4 Interior size: Not Mentioned Land size: Not Mentioned Exterior size: Not Mentioned Total Built Area: Not Mentioned Furniture: Fully furnished Kitchen: European-style Beach: Not Available Garden: Mid-size Car park: 2 Swimming Pool: Private Long Term Rent Price : 150,000 THB