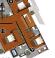

#### **Details**

Bedrooms: 7 Bathrooms: Not Mentioned Floors: 4 Interior size: Not Mentioned Land size: Not Mentioned Exterior size: Not Mentioned Total Built Area: Not Mentioned Furniture: Fully furnished Kitchen: European-style Beach: Not Available Garden: Mid-size Car park: 2 Swimming Pool: Private Long Term Rent Price : 150,000 THB