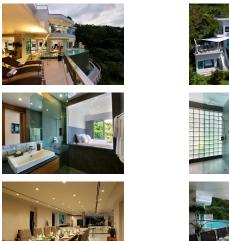

### Pool villa with sea view in Bangtao (PBTH2617)

### Description

Private pool Villa wraps itself around the lush green hillside and has the most stunning views overlooking Bang Tao and Andaman Sea. This six-bedroom luxury private villa is brimming with style luxury comfort and calm ambiance. An infinity pool spectacular rooftop entertainment area attended team of welcoming staff who ensure a restful and luxurious stay for the best the villaliving experienceThe villa set on a lush green hillside and facing the Andaman Sea with short drive from Bang Tao and its long stretch of fine sand the villa is reached by a private road and is an idyllic setting for couples friends and families to holiday.