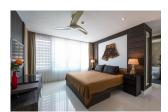

## **Details**

Bedrooms: 2 Bathrooms: 2 Floors: 5 Floor No: 3

Interior size: 86.65 sq.m. Land size: Not Mentioned Exterior size: 16 sq.m.

**Total Built Area:** 102.65 sq.m. **Furniture:** Fully furnished **Kitchen:** European-style

## **Description**

This Foreign freehold 2-bedroom condominium is located on the 3rd floor of a modern development just steps from Kalim Beach and a few minutes drive from the northern end of Patong Beach. The interior features 2 good-sized bedrooms a contemporary open-plan living and dining area and a fully fitted kitchen with a cooking island. The living area opens out to a seaview balcony which houses a comfortable outdoor sofa. The master bedroom comes with an ensuite bathroom while the guest bedroom shares bathroom with the living area. Key shared community facilities include a large swimming pool gym and car parking. This property is suitable for either long term residence or holiday home generating good rental returns.