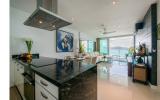

## **Details**

Bedrooms: 2 Bathrooms: 2 Floors: 5 Floor No: 3

Interior size: 86.65 sq.m. Land size: Not Mentioned Exterior size: 16 sq.m.

**Total Built Area:** 102.65 sq.m. **Furniture:** Fully furnished **Kitchen:** European-style

## **Description**

This Foreign freehold 2-bedroom condominium is located on the 3rd floor of a modern development just steps from Kalim Beach and a few minutes drive from the northern end of Patong Beach. The interior features 2 good-sized bedrooms a contemporary open-plan living and dining area and a fully fitted kitchen with a cooking island. The living area opens out to a seaview balcony which houses a comfortable outdoor sofa. The master bedroom comes with an ensuite bathroom while the guest bedroom shares bathroom with the living area. Key shared community facilities include a large swimming pool gym and car parking. This property is suitable for either long term residence or holiday home generating good rental returns.