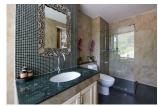

## **Details**

Bedrooms: 2 Bathrooms: 2 Floors: 5 Floor No: 3

Interior size: 86.65 sq.m. Land size: Not Mentioned Exterior size: 16 sq.m.

**Total Built Area:** 102.65 sq.m. **Furniture:** Fully furnished **Kitchen:** European-style

## **Description**

This Foreign freehold 2-bedroom condominium is located on the 3rd floor of a modern development just steps from Kalim Beach and a few minutes drive from the northern end of Patong Beach. The interior features 2 good-sized bedrooms a contemporary open-plan living and dining area and a fully fitted kitchen with a cooking island. The living area opens out to a seaview balcony which houses a comfortable outdoor sofa. The master bedroom comes with an ensuite bathroom while the guest bedroom shares bathroom with the living area. Key shared community facilities include a large swimming pool gym and car parking. This property is suitable for either long term residence or holiday home generating good rental returns.