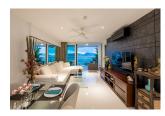

## **Description**

This Foreign freehold 2-bedroom condominium is located on the 3rd floor of a modern development just steps from Kalim Beach and a few minutes drive from the northern end of Patong Beach. The interior features 2 good-sized bedrooms a contemporary open-plan living and dining area and a fully fitted kitchen with a cooking island. The living area opens out to a seaview balcony which houses a comfortable outdoor sofa. The master bedroom comes with an ensuite bathroom while the guest bedroom shares bathroom with the living area. Key shared community facilities include a large swimming pool gym and car parking. This property is suitable for either long term residence or holiday home generating good rental returns.