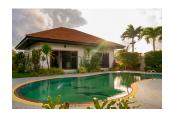

## **Description**

Convenient villa with private pool in Cherngtalay area near Laguna and Boat avenue. Large outdoor area with gas BBQ and alfresco dining. This villa is divided into 3 pavilions the main area hosts the pool view living room dining area and full European kitchen (including dishwasher and oven). 2 en-suite bedrooms (one with a king bed and the other with 2 single beds) are located in this side of the villa. The other 2 bedrooms are on the opposite side of the swimming pool can sleep 3 people as each bedroom has a sofa bed and kitchenette with fridge kettle toaster. One of this bedrooms have a dividing door and AC on each side so the sofa is on a separate area. Villa location is in a quiet area at the end of a cul-de-sac ideal for a relaxing holiday in the middle of nature. The accessibility of BangTao Beach is 8 minutes drive (3.5 km). 350 meters to 7/11 walking distance to a farmer s market massage shop restaurants. Drive distance to Boat Avenue and Lagoon road: 3 minutes. This area has restaurants and shops one next to the other all types of foods within a short distance to this quiet villa!