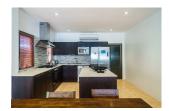

## Convenient villa with private pool in Cherngtalay (PCTH2637)

Details

Bedrooms: 4 Bathrooms: 4 Floors: 1

Interior size: 300 sq.m.
Land size: Not Mentioned
Exterior size: Not Mentioned
Total Built Area: 300 sq.m.
Furniture: Fully furnished
Kitchen: European-style

## **Description**

Convenient villa with private pool in Cherngtalay area near Laguna and Boat avenue. Large outdoor area with gas BBQ and alfresco dining. This villa is divided into 3 pavilions the main area hosts the pool view living room dining area and full European kitchen (including dishwasher and oven). 2 en-suite bedrooms (one with a king bed and the other with 2 single beds) are located in this side of the villa. The other 2 bedrooms are on the opposite side of the swimming pool can sleep 3 people as each bedroom has a sofa bed and kitchenette with fridge kettle toaster. One of this bedrooms have a dividing door and AC on each side so the sofa is on a separate area. Villa location is in a quiet area at the end of a cul-de-sac ideal for a relaxing holiday in the middle of nature. The accessibility of BangTao Beach is 8 minutes drive (3.5 km). 350 meters to 7/11 walking distance to a farmer s market massage shop restaurants. Drive distance to Boat Avenue and Lagoon road: 3 minutes. This area has restaurants and shops one next to the other all types of foods within a short distance to this quiet villa!