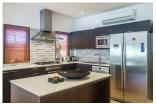

## Convenient villa with private pool in Cherngtalay (PCTH2637)

Details

Bedrooms: 4 Bathrooms: 4 Floors: 1

Interior size: 300 sq.m.
Land size: Not Mentioned
Exterior size: Not Mentioned
Total Built Area: 300 sq.m.
Furniture: Fully furnished
Kitchen: European-style

## **Description**

Convenient villa with private pool in Cherngtalay area near Laguna and Boat avenue. Large outdoor area with gas BBQ and alfresco dining. This villa is divided into 3 pavilions the main area hosts the pool view living room dining area and full European kitchen (including dishwasher and oven). 2 en-suite bedrooms (one with a king bed and the other with 2 single beds) are located in this side of the villa. The other 2 bedrooms are on the opposite side of the swimming pool can sleep 3 people as each bedroom has a sofa bed and kitchenette with fridge kettle toaster. One of this bedrooms have a dividing door and AC on each side so the sofa is on a separate area. Villa location is in a quiet area at the end of a cul-de-sac ideal for a relaxing holiday in the middle of nature. The accessibility of BangTao Beach is 8 minutes drive (3.5 km). 350 meters to 7/11 walking distance to a farmer s market massage shop restaurants. Drive distance to Boat Avenue and Lagoon road: 3 minutes. This area has restaurants and shops one next to the other all types of foods within a short distance to this quiet villa!