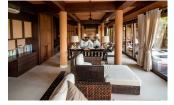

## Idyllic Private Pool Villa with Sea View (NYNH2646)

| Details                     | Features                    |
|-----------------------------|-----------------------------|
| Bedrooms: 4                 | Cable TV                    |
| Bathrooms: 4                | Jacuzzi                     |
| Floors: 3                   | CCTV                        |
| Interior size: 450 sq.m.    |                             |
| Land size: 2500 sq.m.       | Koh Yao Noi, Phang Nga      |
| Exterior size: 150 sq.m.    | iton 1 uo 1001, 1 hung 105u |
| Total Built Area: 600 sq.m. | Villa / House               |
| Furniture: Fully furnished  |                             |
| Kitchen: European-style     | Agent Information           |
| Beach: Available            | organ@millennium.realestate |
| Garden: Mid-size            |                             |
| Car park: Not Mentioned     |                             |
| Swimming Pool: Private      |                             |
| Sale Price : 25M THB        |                             |

## Description

The idyllic private setting of Villa is located just a short boat ride from Krabi or Phuket the villa is ideal for a romantic getaway or a relaxing breakaway with family or friends walking distance to the beach on theparadise island of Koh Yao Noi. Enjoy the glorious sea views from the secluded infinity pool deck relax and unwind or explore this little piece of paradise with our complimentary taxi service. A hidden gem on a paradise island! - Transfer into Freehold costs are included in the price.