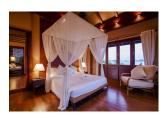

## Idyllic Private Pool Villa with Sea View (NYNH2646)

| Details                     | Features                    |
|-----------------------------|-----------------------------|
| Bedrooms: 4                 | Cable TV                    |
| Bathrooms: 4                | Jacuzzi                     |
| Floors: 3                   | CCTV                        |
| Interior size: 450 sq.m.    |                             |
| Land size: 2500 sq.m.       | Koh Yao Noi, Phang Nga      |
| Exterior size: 150 sq.m.    | iton 1 uo 1001, 1 hung 105u |
| Total Built Area: 600 sq.m. | Villa / House               |
| Furniture: Fully furnished  |                             |
| Kitchen: European-style     | Agent Information           |
| Beach: Available            | organ@millennium.realestate |
| Garden: Mid-size            |                             |
| Car park: Not Mentioned     |                             |
| Swimming Pool: Private      |                             |
| Sale Price : 25M THB        |                             |

## Description

The idyllic private setting of Villa is located just a short boat ride from Krabi or Phuket the villa is ideal for a romantic getaway or a relaxing breakaway with family or friends walking distance to the beach on theparadise island of Koh Yao Noi. Enjoy the glorious sea views from the secluded infinity pool deck relax and unwind or explore this little piece of paradise with our complimentary taxi service. A hidden gem on a paradise island! - Transfer into Freehold costs are included in the price.