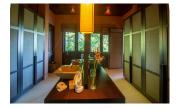

## Idyllic Private Pool Villa with Sea View (NYNH2646)

| Details                     | Features                    |
|-----------------------------|-----------------------------|
| Bedrooms: 4                 | Cable TV                    |
| Bathrooms: 4                | Jacuzzi                     |
| Floors: 3                   | CCTV                        |
| Interior size: 450 sq.m.    |                             |
| Land size: 2500 sq.m.       | Koh Yao Noi, Phang Nga      |
| Exterior size: 150 sq.m.    | iton 1 uo 1001, 1 hung 105u |
| Total Built Area: 600 sq.m. | Villa / House               |
| Furniture: Fully furnished  |                             |
| Kitchen: European-style     | Agent Information           |
| Beach: Available            | organ@millennium.realestate |
| Garden: Mid-size            |                             |
| Car park: Not Mentioned     |                             |
| Swimming Pool: Private      |                             |
| Sale Price : 25M THB        |                             |