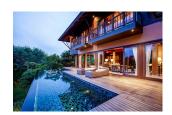

## Idyllic Private Pool Villa with Sea View (NYNH2646)

| Details                     | Features                    |
|-----------------------------|-----------------------------|
| Bedrooms: 4                 | Cable TV                    |
| Bathrooms: 4                | Jacuzzi                     |
| Floors: 3                   | CCTV                        |
| Interior size: 450 sq.m.    |                             |
| Land size: 2500 sq.m.       | Koh Yao Noi, Phang Nga      |
| Exterior size: 150 sq.m.    | iton 1 uo 1001, 1 hung 105u |
| Total Built Area: 600 sq.m. | Villa / House               |
| Furniture: Fully furnished  |                             |
| Kitchen: European-style     | Agent Information           |
| Beach: Available            | organ@millennium.realestate |
| Garden: Mid-size            |                             |
| Car park: Not Mentioned     |                             |
| Swimming Pool: Private      |                             |
| Sale Price : 25M THB        |                             |

## Description

The idyllic private setting of Villa is located just a short boat ride from Krabi or Phuket the villa is ideal for a romantic getaway or a relaxing breakaway with family or friends walking distance to the beach on theparadise island of Koh Yao Noi. Enjoy the glorious sea views from the secluded infinity pool deck relax and unwind or explore this little piece of paradise with our complimentary taxi service. A hidden gem on a paradise island! - Transfer into Freehold costs are included in the price.