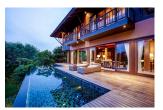

## Idyllic Private Pool Villa with Sea View (NYNH2646)

| Details                     | Features                    |
|-----------------------------|-----------------------------|
| Bedrooms: 4                 | Cable TV                    |
| Bathrooms: 4                | Jacuzzi                     |
| Floors: 3                   | CCTV                        |
| Interior size: 450 sq.m.    |                             |
| Land size: 2500 sq.m.       | Koh Yao Noi, Phang Nga      |
| Exterior size: 150 sq.m.    | iton 1 uo 1001, 1 hung 105u |
| Total Built Area: 600 sq.m. | Villa / House               |
| Furniture: Fully furnished  |                             |
| Kitchen: European-style     | Agent Information           |
| Beach: Available            | organ@millennium.realestate |
| Garden: Mid-size            |                             |
| Car park: Not Mentioned     |                             |
| Swimming Pool: Private      |                             |
| Sale Price : 25M THB        |                             |

## Description

The idyllic private setting of Villa is located just a short boat ride from Krabi or Phuket the villa is ideal for a romantic getaway or a relaxing breakaway with family or friends walking distance to the beach on theparadise island of Koh Yao Noi. Enjoy the glorious sea views from the secluded infinity pool deck relax and unwind or explore this little piece of paradise with our complimentary taxi service. A hidden gem on a paradise island! - Transfer into Freehold costs are included in the price.