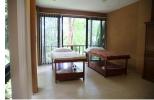

## Idyllic Private Pool Villa with Sea View (NYNH2646)

| Details                     | Features                    |
|-----------------------------|-----------------------------|
| Bedrooms: 4                 | Cable TV                    |
| Bathrooms: 4                | Jacuzzi                     |
| Floors: 3                   | CCTV                        |
| Interior size: 450 sq.m.    |                             |
| Land size: 2500 sq.m.       | Koh Yao Noi, Phang Nga      |
| Exterior size: 150 sq.m.    | iton 1 uo 1001, 1 hung 105u |
| Total Built Area: 600 sq.m. | Villa / House               |
| Furniture: Fully furnished  |                             |
| Kitchen: European-style     | Agent Information           |
| Beach: Available            | organ@millennium.realestate |
| Garden: Mid-size            |                             |
| Car park: Not Mentioned     |                             |
| Swimming Pool: Private      |                             |
| Sale Price : 25M THB        |                             |

## Description

The idyllic private setting of Villa is located just a short boat ride from Krabi or Phuket the villa is ideal for a romantic getaway or a relaxing breakaway with family or friends walking distance to the beach on theparadise island of Koh Yao Noi. Enjoy the glorious sea views from the secluded infinity pool deck relax and unwind or explore this little piece of paradise with our complimentary taxi service. A hidden gem on a paradise island! - Transfer into Freehold costs are included in the price.