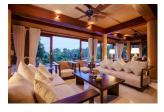

## Idyllic Private Pool Villa with Sea View (NYNH2646)

| Details                     | Features                    |
|-----------------------------|-----------------------------|
| Bedrooms: 4                 | Cable TV                    |
| Bathrooms: 4                | Jacuzzi                     |
| Floors: 3                   | CCTV                        |
| Interior size: 450 sq.m.    |                             |
| Land size: 2500 sq.m.       | Koh Yao Noi, Phang Nga      |
| Exterior size: 150 sq.m.    | iton 1 uo 1001, 1 hung 105u |
| Total Built Area: 600 sq.m. | Villa / House               |
| Furniture: Fully furnished  |                             |
| Kitchen: European-style     | Agent Information           |
| Beach: Available            | organ@millennium.realestate |
| Garden: Mid-size            |                             |
| Car park: Not Mentioned     |                             |
| Swimming Pool: Private      |                             |
| Sale Price : 25M THB        |                             |

## Description

The idyllic private setting of Villa is located just a short boat ride from Krabi or Phuket the villa is ideal for a romantic getaway or a relaxing breakaway with family or friends walking distance to the beach on theparadise island of Koh Yao Noi. Enjoy the glorious sea views from the secluded infinity pool deck relax and unwind or explore this little piece of paradise with our complimentary taxi service. A hidden gem on a paradise island! - Transfer into Freehold costs are included in the price.