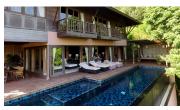

## Idyllic Private Pool Villa with Sea View (NYNH2646)

| Details                     | Features                    |
|-----------------------------|-----------------------------|
| Bedrooms: 4                 | Cable TV                    |
| Bathrooms: 4                | Jacuzzi                     |
| Floors: 3                   | CCTV                        |
| Interior size: 450 sq.m.    |                             |
| Land size: 2500 sq.m.       | Koh Yao Noi, Phang Nga      |
| Exterior size: 150 sq.m.    | iton 1 uo 1001, 1 hung 105u |
| Total Built Area: 600 sq.m. | Villa / House               |
| Furniture: Fully furnished  |                             |
| Kitchen: European-style     | Agent Information           |
| Beach: Available            | organ@millennium.realestate |
| Garden: Mid-size            |                             |
| Car park: Not Mentioned     |                             |
| Swimming Pool: Private      |                             |
| Sale Price : 25M THB        |                             |

## Description

The idyllic private setting of Villa is located just a short boat ride from Krabi or Phuket the villa is ideal for a romantic getaway or a relaxing breakaway with family or friends walking distance to the beach on theparadise island of Koh Yao Noi. Enjoy the glorious sea views from the secluded infinity pool deck relax and unwind or explore this little piece of paradise with our complimentary taxi service. A hidden gem on a paradise island! - Transfer into Freehold costs are included in the price.