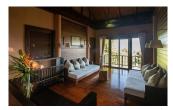

## Idyllic Private Pool Villa with Sea View (NYNH2646)

| Details                     | Features                    |
|-----------------------------|-----------------------------|
| Bedrooms: 4                 | Cable TV                    |
| Bathrooms: 4                | Jacuzzi                     |
| Floors: 3                   | CCTV                        |
| Interior size: 450 sq.m.    |                             |
| Land size: 2500 sq.m.       | Koh Yao Noi, Phang Nga      |
| Exterior size: 150 sq.m.    | iton 1 uo 1001, 1 hung 105u |
| Total Built Area: 600 sq.m. | Villa / House               |
| Furniture: Fully furnished  |                             |
| Kitchen: European-style     | Agent Information           |
| Beach: Available            | organ@millennium.realestate |
| Garden: Mid-size            |                             |
| Car park: Not Mentioned     |                             |
| Swimming Pool: Private      |                             |
| Sale Price : 25M THB        |                             |

## Description

The idyllic private setting of Villa is located just a short boat ride from Krabi or Phuket the villa is ideal for a romantic getaway or a relaxing breakaway with family or friends walking distance to the beach on theparadise island of Koh Yao Noi. Enjoy the glorious sea views from the secluded infinity pool deck relax and unwind or explore this little piece of paradise with our complimentary taxi service. A hidden gem on a paradise island! - Transfer into Freehold costs are included in the price.