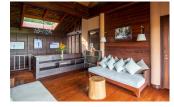

## Idyllic Private Pool Villa with Sea View (NYNH2646)

| Details                     | Features                    |
|-----------------------------|-----------------------------|
| Bedrooms: 4                 | Cable TV                    |
| Bathrooms: 4                | Jacuzzi                     |
| Floors: 3                   | CCTV                        |
| Interior size: 450 sq.m.    |                             |
| Land size: 2500 sq.m.       | Koh Yao Noi, Phang Nga      |
| Exterior size: 150 sq.m.    | iton 1 uo 1001, 1 hung 105u |
| Total Built Area: 600 sq.m. | Villa / House               |
| Furniture: Fully furnished  |                             |
| Kitchen: European-style     | Agent Information           |
| Beach: Available            | organ@millennium.realestate |
| Garden: Mid-size            |                             |
| Car park: Not Mentioned     |                             |
| Swimming Pool: Private      |                             |
| Sale Price : 25M THB        |                             |

## Description

The idyllic private setting of Villa is located just a short boat ride from Krabi or Phuket the villa is ideal for a romantic getaway or a relaxing breakaway with family or friends walking distance to the beach on theparadise island of Koh Yao Noi. Enjoy the glorious sea views from the secluded infinity pool deck relax and unwind or explore this little piece of paradise with our complimentary taxi service. A hidden gem on a paradise island! - Transfer into Freehold costs are included in the price.