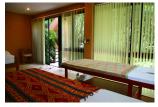

## Idyllic Private Pool Villa with Sea View (NYNH2646)

| Details                     | Features                    |
|-----------------------------|-----------------------------|
| Bedrooms: 4                 | Cable TV                    |
| Bathrooms: 4                | Jacuzzi                     |
| Floors: 3                   | CCTV                        |
| Interior size: 450 sq.m.    |                             |
| Land size: 2500 sq.m.       | Koh Yao Noi, Phang Nga      |
| Exterior size: 150 sq.m.    | iton 1 uo 1001, 1 hung 105u |
| Total Built Area: 600 sq.m. | Villa / House               |
| Furniture: Fully furnished  |                             |
| Kitchen: European-style     | Agent Information           |
| Beach: Available            | organ@millennium.realestate |
| Garden: Mid-size            |                             |
| Car park: Not Mentioned     |                             |
| Swimming Pool: Private      |                             |
| Sale Price : 25M THB        |                             |