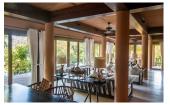

## Idyllic Private Pool Villa with Sea View (NYNH2646)

| Details                     | Features                    |
|-----------------------------|-----------------------------|
| Bedrooms: 4                 | Cable TV                    |
| Bathrooms: 4                | Jacuzzi                     |
| Floors: 3                   | CCTV                        |
| Interior size: 450 sq.m.    |                             |
| Land size: 2500 sq.m.       | Koh Yao Noi, Phang Nga      |
| Exterior size: 150 sq.m.    | iton 1 uo 1001, 1 hung 105u |
| Total Built Area: 600 sq.m. | Villa / House               |
| Furniture: Fully furnished  |                             |
| Kitchen: European-style     | Agent Information           |
| Beach: Available            | organ@millennium.realestate |
| Garden: Mid-size            |                             |
| Car park: Not Mentioned     |                             |
| Swimming Pool: Private      |                             |
| Sale Price : 25M THB        |                             |