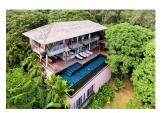

## Idyllic Private Pool Villa with Sea View (NYNH2646)

| Details                     | Features                    |
|-----------------------------|-----------------------------|
| Bedrooms: 4                 | Cable TV                    |
| Bathrooms: 4                | Jacuzzi                     |
| Floors: 3                   | CCTV                        |
| Interior size: 450 sq.m.    |                             |
| Land size: 2500 sq.m.       | Koh Yao Noi, Phang Nga      |
| Exterior size: 150 sq.m.    | iton 1 uo 1001, 1 hung 105u |
| Total Built Area: 600 sq.m. | Villa / House               |
| Furniture: Fully furnished  |                             |
| Kitchen: European-style     | Agent Information           |
| Beach: Available            | organ@millennium.realestate |
| Garden: Mid-size            |                             |
| Car park: Not Mentioned     |                             |
| Swimming Pool: Private      |                             |
| Sale Price : 25M THB        |                             |

## Description

The idyllic private setting of Villa is located just a short boat ride from Krabi or Phuket the villa is ideal for a romantic getaway or a relaxing breakaway with family or friends walking distance to the beach on theparadise island of Koh Yao Noi. Enjoy the glorious sea views from the secluded infinity pool deck relax and unwind or explore this little piece of paradise with our complimentary taxi service. A hidden gem on a paradise island! - Transfer into Freehold costs are included in the price.