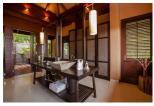

## Idyllic Private Pool Villa with Sea View (NYNH2646)

| Details                     | Features                    |
|-----------------------------|-----------------------------|
| Bedrooms: 4                 | Cable TV                    |
| Bathrooms: 4                | Jacuzzi                     |
| Floors: 3                   | CCTV                        |
| Interior size: 450 sq.m.    |                             |
| Land size: 2500 sq.m.       | Koh Yao Noi, Phang Nga      |
| Exterior size: 150 sq.m.    | iton 1 uo 1001, 1 hung 105u |
| Total Built Area: 600 sq.m. | Villa / House               |
| Furniture: Fully furnished  |                             |
| Kitchen: European-style     | Agent Information           |
| Beach: Available            | organ@millennium.realestate |
| Garden: Mid-size            |                             |
| Car park: Not Mentioned     |                             |
| Swimming Pool: Private      |                             |
| Sale Price : 25M THB        |                             |

## Description

The idyllic private setting of Villa is located just a short boat ride from Krabi or Phuket the villa is ideal for a romantic getaway or a relaxing breakaway with family or friends walking distance to the beach on theparadise island of Koh Yao Noi. Enjoy the glorious sea views from the secluded infinity pool deck relax and unwind or explore this little piece of paradise with our complimentary taxi service. A hidden gem on a paradise island! - Transfer into Freehold costs are included in the price.