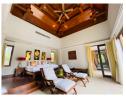

## **Description**

This luxurious private pool villa is situated close to Bangtao Beach on the west coast of Phuket near the entrance to the popular Laguna resort complex. The villa is on 1000 sqm land plot very well maintained and fully furnished. The villa features a separate lounge dining room open western kitchen and maids quarters. All rooms open on to the pool the main focus of the home via concertina glass and hardwood doors and beautifully landscaped gardens surrounded by high walls for privacy. The guest villa or 4th bedroom is very well appointed with a sitting area and ensuite bathroom but fully self contained in a separate villa. Rental price including Internet Cable TV garden and pool service.