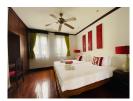

## **Luxury Pool villa in Prime Location (PLGH2652)**

**Details** 

**Bedrooms:** 5 **Bathrooms:** 5 **Floors:** 1

**Interior size:** Not Mentioned **Land size:** 1000 sq.m.

Exterior size: Not Mentioned Total Built Area: 450 sq.m. Furniture: Fully furnished Kitchen: European-style

## **Description**

This luxurious private pool villa is situated close to Bangtao Beach on the west coast of Phuket near the entrance to the popular Laguna resort complex. The villa is on 1000 sqm land plot very well maintained and fully furnished. The villa features a separate lounge dining room open western kitchen and maids quarters. All rooms open on to the pool the main focus of the home via concertina glass and hardwood doors and beautifully landscaped gardens surrounded by high walls for privacy. The guest villa or 4th bedroom is very well appointed with a sitting area and ensuite bathroom but fully self contained in a separate villa. Rental price including Internet Cable TV garden and pool service.