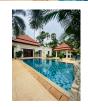

## **Description**

This luxurious private pool villa is situated close to Bangtao Beach on the west coast of Phuket near the entrance to the popular Laguna resort complex. The villa is on 1000 sqm land plot very well maintained and fully furnished. The villa features a separate lounge dining room open western kitchen and maids quarters. All rooms open on to the pool the main focus of the home via concertina glass and hardwood doors and beautifully landscaped gardens surrounded by high walls for privacy. The guest villa or 4th bedroom is very well appointed with a sitting area and ensuite bathroom but fully self contained in a separate villa. Rental price including Internet Cable TV garden and pool service.