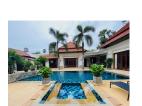

**Beach:** Available **Garden:** Mid-size **Car park:** 2

**Swimming Pool:** Private **Sale Price:** 32M THB

Long Term Rent Price: 120,000 THB

## **Description**

This luxurious private pool villa is situated close to Bangtao Beach on the west coast of Phuket near the entrance to the popular Laguna resort complex. The villa is on 1000 sqm land plot very well maintained and fully furnished. The villa features a separate lounge dining room open western kitchen and maids quarters. All rooms open on to the pool the main focus of the home via concertina glass and hardwood doors and beautifully landscaped gardens surrounded by high walls for privacy. The guest villa or 4th bedroom is very well appointed with a sitting area and ensuite bathroom but fully self contained in a separate villa. Rental price including Internet Cable TV garden and pool service.