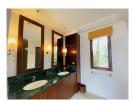

## **Luxury Pool villa in Prime Location (PLGH2652)**

**Details** 

**Bedrooms:** 5 **Bathrooms:** 5 **Floors:** 1

**Interior size:** Not Mentioned **Land size:** 1000 sq.m.

Exterior size: Not Mentioned Total Built Area: 450 sq.m. Furniture: Fully furnished Kitchen: European-style

## **Description**

This luxurious private pool villa is situated close to Bangtao Beach on the west coast of Phuket near the entrance to the popular Laguna resort complex. The villa is on 1000 sqm land plot very well maintained and fully furnished. The villa features a separate lounge dining room open western kitchen and maids quarters. All rooms open on to the pool the main focus of the home via concertina glass and hardwood doors and beautifully landscaped gardens surrounded by high walls for privacy. The guest villa or 4th bedroom is very well appointed with a sitting area and ensuite bathroom but fully self contained in a separate villa. Rental price including Internet Cable TV garden and pool service.