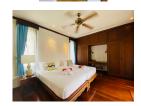

## **Luxury Pool villa in Prime Location (PLGH2652)**

**Details** 

**Bedrooms:** 5 **Bathrooms:** 5 **Floors:** 1

**Interior size:** Not Mentioned **Land size:** 1000 sq.m.

Exterior size: Not Mentioned Total Built Area: 450 sq.m. Furniture: Fully furnished Kitchen: European-style

## **Description**

This luxurious private pool villa is situated close to Bangtao Beach on the west coast of Phuket near the entrance to the popular Laguna resort complex. The villa is on 1000 sqm land plot very well maintained and fully furnished. The villa features a separate lounge dining room open western kitchen and maids quarters. All rooms open on to the pool the main focus of the home via concertina glass and hardwood doors and beautifully landscaped gardens surrounded by high walls for privacy. The guest villa or 4th bedroom is very well appointed with a sitting area and ensuite bathroom but fully self contained in a separate villa. Rental price including Internet Cable TV garden and pool service.