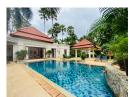

## **Description**

This luxurious private pool villa is situated close to Bangtao Beach on the west coast of Phuket near the entrance to the popular Laguna resort complex. The villa is on 1000 sqm land plot very well maintained and fully furnished. The villa features a separate lounge dining room open western kitchen and maids quarters. All rooms open on to the pool the main focus of the home via concertina glass and hardwood doors and beautifully landscaped gardens surrounded by high walls for privacy. The guest villa or 4th bedroom is very well appointed with a sitting area and ensuite bathroom but fully self contained in a separate villa. Rental price including Internet Cable TV garden and pool service.