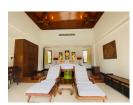

## **Description**

This luxurious private pool villa is situated close to Bangtao Beach on the west coast of Phuket near the entrance to the popular Laguna resort complex. The villa is on 1000 sqm land plot very well maintained and fully furnished. The villa features a separate lounge dining room open western kitchen and maids quarters. All rooms open on to the pool the main focus of the home via concertina glass and hardwood doors and beautifully landscaped gardens surrounded by high walls for privacy. The guest villa or 4th bedroom is very well appointed with a sitting area and ensuite bathroom but fully self contained in a separate villa. Rental price including Internet Cable TV garden and pool service.