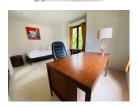

## **Luxury Pool villa in Prime Location (PLGH2652)**

**Details** 

**Bedrooms:** 5 **Bathrooms:** 5 **Floors:** 1

**Interior size:** Not Mentioned **Land size:** 1000 sq.m.

Exterior size: Not Mentioned Total Built Area: 450 sq.m. Furniture: Fully furnished Kitchen: European-style

## **Description**

This luxurious private pool villa is situated close to Bangtao Beach on the west coast of Phuket near the entrance to the popular Laguna resort complex. The villa is on 1000 sqm land plot very well maintained and fully furnished. The villa features a separate lounge dining room open western kitchen and maids quarters. All rooms open on to the pool the main focus of the home via concertina glass and hardwood doors and beautifully landscaped gardens surrounded by high walls for privacy. The guest villa or 4th bedroom is very well appointed with a sitting area and ensuite bathroom but fully self contained in a separate villa. Rental price including Internet Cable TV garden and pool service.