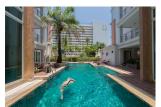

## **Details**

Bedrooms: 2 Bathrooms: Not Mentioned Floors: 5 Floor No: 4 Interior size: Not Mentioned Land size: Not Mentioned Exterior size: Not Mentioned Total Built Area: 155.5 sq.m. Furniture: Fully furnished Kitchen: European-style Beach: Available Garden: None Car park: Not Mentioned Swimming Pool: Communal Long Term Rent Price : 23,000 THB

## Description

Two bedroom penthouse is surrounded with mini marts bank pharmacies restaurants and only 800 meters from Patong Beach. Each bedroom has air-con TV king-size bed wardrobe en suit bathroom with bathtub and shower separate. Kitchen with upper and lower built-in cupboards and counter bar with high chairs electric stove hood refrigerator dish washing sink and 4 seats dining table. Living area with 2 air-con TV big comfortable sofa and open wide sliding door. Common area: swimming pools gym car/motorbike parking and elevator in each building. Security: 24 hours security guard and key card system.Electricity pay by government bill water: 45 thb/unit of usage.