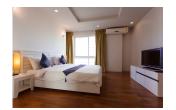

## **Details**

Bedrooms: 2 Bathrooms: Not Mentioned Floors: 5 Floor No: 4 Interior size: Not Mentioned Land size: Not Mentioned Exterior size: Not Mentioned Total Built Area: 155.5 sq.m. Furniture: Fully furnished Kitchen: European-style Beach: Available Garden: None Car park: Not Mentioned Swimming Pool: Communal Long Term Rent Price : 23,000 THB

## Description

Two bedroom penthouse is surrounded with mini marts bank pharmacies restaurants and only 800 meters from Patong Beach. Each bedroom has air-con TV king-size bed wardrobe en suit bathroom with bathtub and shower separate. Kitchen with upper and lower built-in cupboards and counter bar with high chairs electric stove hood refrigerator dish washing sink and 4 seats dining table. Living area with 2 air-con TV big comfortable sofa and open wide sliding door. Common area: swimming pools gym car/motorbike parking and elevator in each building. Security: 24 hours security guard and key card system.Electricity pay by government bill water: 45 thb/unit of usage.