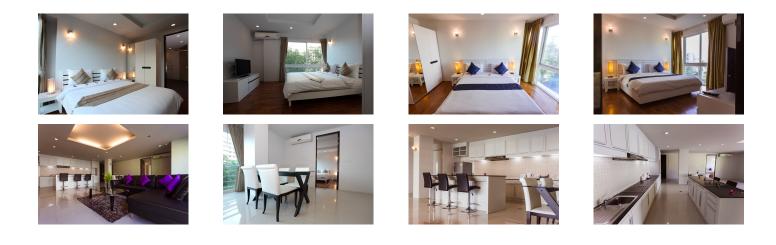

## Description

Two bedroom penthouse is surrounded with mini marts bank pharmacies restaurants and only 800 meters from Patong Beach. Each bedroom has air-con TV king-size bed wardrobe en suit bathroom with bathtub and shower separate. Kitchen with upper and lower built-in cupboards and counter bar with high chairs electric stove hood refrigerator dish washing sink and 4 seats dining table. Living area with 2 air-con TV big comfortable sofa and open wide sliding door. Common area: swimming pools gym car/motorbike parking and elevator in each building. Security: 24 hours security guard and key card system.Electricity pay by government bill water: 45 thb/unit of usage.