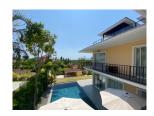

## Private Pool Villa with Panoramic View (PCLH2669)

| Details                     | Features                                         |
|-----------------------------|--------------------------------------------------|
| Bedrooms: 4                 | Cable TV                                         |
| Bathrooms: 4                | CCTV                                             |
| Floors: 2                   |                                                  |
| Floor No: 2                 | Chalong, Phuket                                  |
| Interior size: 213 sq.m.    |                                                  |
| Land size: 601 sq.m.        | Villa / House                                    |
| Exterior size: 200 sq.m.    |                                                  |
| Total Built Area: 413 sq.m. | Agent Information<br>organ@millennium.realestate |
| Furniture: Fully furnished  |                                                  |
| Kitchen: European-style     |                                                  |
| Beach: Available            |                                                  |
| Garden: Large               |                                                  |
| Car park: 2                 |                                                  |
| Swimming Pool: Private      |                                                  |
| Sale Price : 18M THB        |                                                  |

## Description

Situated in quiet area of Chalong this project has 4 pool villas witch scenic view and sea view each villa has 4 bedrooms 4 bathrooms living and dining area European kitchen private pool jacuzzi and BBQ area on top roof with partial sea view.