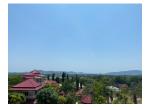

## Private Pool Villa with Panoramic View (PCLH2669)

| Details                     | Features                                         |
|-----------------------------|--------------------------------------------------|
| Bedrooms: 4                 | Cable TV                                         |
| Bathrooms: 4                | CCTV                                             |
| Floors: 2                   |                                                  |
| Floor No: 2                 | Chalong, Phuket                                  |
| Interior size: 213 sq.m.    |                                                  |
| Land size: 601 sq.m.        | Villa / House                                    |
| Exterior size: 200 sq.m.    |                                                  |
| Total Built Area: 413 sq.m. | Agent Information<br>organ@millennium.realestate |
| Furniture: Fully furnished  |                                                  |
| Kitchen: European-style     |                                                  |
| Beach: Available            |                                                  |
| Garden: Large               |                                                  |
| Car park: 2                 |                                                  |
| Swimming Pool: Private      |                                                  |
| Sale Price : 18M THB        |                                                  |

## Description

Situated in quiet area of Chalong this project has 4 pool villas witch scenic view and sea view each villa has 4 bedrooms 4 bathrooms living and dining area European kitchen private pool jacuzzi and BBQ area on top roof with partial sea view.