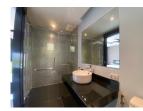

## Private Pool Villa with Panoramic View (PCLH2669)

| Details                     | Features                                         |
|-----------------------------|--------------------------------------------------|
| Bedrooms: 4                 | Cable TV                                         |
| Bathrooms: 4                | CCTV                                             |
| Floors: 2                   |                                                  |
| Floor No: 2                 | Chalong, Phuket                                  |
| Interior size: 213 sq.m.    |                                                  |
| Land size: 601 sq.m.        | Villa / House                                    |
| Exterior size: 200 sq.m.    |                                                  |
| Total Built Area: 413 sq.m. | Agent Information<br>organ@millennium.realestate |
| Furniture: Fully furnished  |                                                  |
| Kitchen: European-style     |                                                  |
| Beach: Available            |                                                  |
| Garden: Large               |                                                  |
| Car park: 2                 |                                                  |
| Swimming Pool: Private      |                                                  |
| Sale Price : 18M THB        |                                                  |