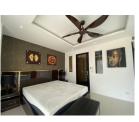

## Private Pool Villa with Panoramic View (PCLH2669)

| Details                     | Features                                         |
|-----------------------------|--------------------------------------------------|
| Bedrooms: 4                 | Cable TV                                         |
| Bathrooms: 4                | CCTV                                             |
| Floors: 2                   |                                                  |
| Floor No: 2                 | Chalong, Phuket                                  |
| Interior size: 213 sq.m.    |                                                  |
| Land size: 601 sq.m.        | Villa / House                                    |
| Exterior size: 200 sq.m.    |                                                  |
| Total Built Area: 413 sq.m. | Agent Information<br>organ@millennium.realestate |
| Furniture: Fully furnished  |                                                  |
| Kitchen: European-style     |                                                  |
| Beach: Available            |                                                  |
| Garden: Large               |                                                  |
| Car park: 2                 |                                                  |
| Swimming Pool: Private      |                                                  |
| Sale Price : 18M THB        |                                                  |

## Description

Situated in quiet area of Chalong this project has 4 pool villas witch scenic view and sea view each villa has 4 bedrooms 4 bathrooms living and dining area European kitchen private pool jacuzzi and BBQ area on top roof with partial sea view.