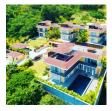

## Private Pool Villa with Panoramic View (PCLH2669)

| Details                     | Features                                         |
|-----------------------------|--------------------------------------------------|
| Bedrooms: 4                 | Cable TV                                         |
| Bathrooms: 4                | CCTV                                             |
| Floors: 2                   |                                                  |
| Floor No: 2                 | Chalong, Phuket                                  |
| Interior size: 213 sq.m.    |                                                  |
| Land size: 601 sq.m.        | Villa / House                                    |
| Exterior size: 200 sq.m.    |                                                  |
| Total Built Area: 413 sq.m. | Agent Information<br>organ@millennium.realestate |
| Furniture: Fully furnished  |                                                  |
| Kitchen: European-style     |                                                  |
| Beach: Available            |                                                  |
| Garden: Large               |                                                  |
| Car park: 2                 |                                                  |
| Swimming Pool: Private      |                                                  |
| Sale Price : 18M THB        |                                                  |

## Description

Situated in quiet area of Chalong this project has 4 pool villas witch scenic view and sea view each villa has 4 bedrooms 4 bathrooms living and dining area European kitchen private pool jacuzzi and BBQ area on top roof with partial sea view.