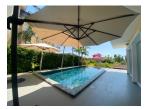

## Private Pool Villa with Panoramic View (PCLH2669)

| Details                     | Features                                         |
|-----------------------------|--------------------------------------------------|
| Bedrooms: 4                 | Cable TV                                         |
| Bathrooms: 4                | CCTV                                             |
| Floors: 2                   |                                                  |
| Floor No: 2                 | Chalong, Phuket                                  |
| Interior size: 213 sq.m.    |                                                  |
| Land size: 601 sq.m.        | Villa / House                                    |
| Exterior size: 200 sq.m.    |                                                  |
| Total Built Area: 413 sq.m. | Agent Information<br>organ@millennium.realestate |
| Furniture: Fully furnished  |                                                  |
| Kitchen: European-style     |                                                  |
| Beach: Available            |                                                  |
| Garden: Large               |                                                  |
| Car park: 2                 |                                                  |
| Swimming Pool: Private      |                                                  |
| Sale Price : 18M THB        |                                                  |

## Description

Situated in quiet area of Chalong this project has 4 pool villas witch scenic view and sea view each villa has 4 bedrooms 4 bathrooms living and dining area European kitchen private pool jacuzzi and BBQ area on top roof with partial sea view.