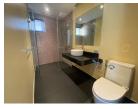

## Private Pool Villa with Panoramic View (PCLH2669)

| Details                     | Features                                         |
|-----------------------------|--------------------------------------------------|
| Bedrooms: 4                 | Cable TV                                         |
| Bathrooms: 4                | CCTV                                             |
| Floors: 2                   |                                                  |
| Floor No: 2                 | Chalong, Phuket                                  |
| Interior size: 213 sq.m.    |                                                  |
| Land size: 601 sq.m.        | Villa / House                                    |
| Exterior size: 200 sq.m.    |                                                  |
| Total Built Area: 413 sq.m. | Agent Information<br>organ@millennium.realestate |
| Furniture: Fully furnished  |                                                  |
| Kitchen: European-style     |                                                  |
| Beach: Available            |                                                  |
| Garden: Large               |                                                  |
| Car park: 2                 |                                                  |
| Swimming Pool: Private      |                                                  |
| Sale Price : 18M THB        |                                                  |