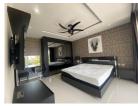

## Private Pool Villa with Panoramic View (PCLH2669)

| Details                     | Features                                         |
|-----------------------------|--------------------------------------------------|
| Bedrooms: 4                 | Cable TV                                         |
| Bathrooms: 4                | CCTV                                             |
| Floors: 2                   |                                                  |
| Floor No: 2                 | Chalong, Phuket                                  |
| Interior size: 213 sq.m.    |                                                  |
| Land size: 601 sq.m.        | Villa / House                                    |
| Exterior size: 200 sq.m.    |                                                  |
| Total Built Area: 413 sq.m. | Agent Information<br>organ@millennium.realestate |
| Furniture: Fully furnished  |                                                  |
| Kitchen: European-style     |                                                  |
| Beach: Available            |                                                  |
| Garden: Large               |                                                  |
| Car park: 2                 |                                                  |
| Swimming Pool: Private      |                                                  |
| Sale Price : 18M THB        |                                                  |

## Description

Situated in quiet area of Chalong this project has 4 pool villas witch scenic view and sea view each villa has 4 bedrooms 4 bathrooms living and dining area European kitchen private pool jacuzzi and BBQ area on top roof with partial sea view.