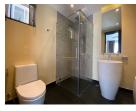

## Private Pool Villa with Panoramic View (PCLH2669)

| Details                     | Features                                         |
|-----------------------------|--------------------------------------------------|
| Bedrooms: 4                 | Cable TV                                         |
| Bathrooms: 4                | CCTV                                             |
| Floors: 2                   |                                                  |
| Floor No: 2                 | Chalong, Phuket                                  |
| Interior size: 213 sq.m.    |                                                  |
| Land size: 601 sq.m.        | Villa / House                                    |
| Exterior size: 200 sq.m.    |                                                  |
| Total Built Area: 413 sq.m. | Agent Information<br>organ@millennium.realestate |
| Furniture: Fully furnished  |                                                  |
| Kitchen: European-style     |                                                  |
| Beach: Available            |                                                  |
| Garden: Large               |                                                  |
| Car park: 2                 |                                                  |
| Swimming Pool: Private      |                                                  |
| Sale Price : 18M THB        |                                                  |