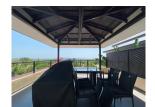

## Private Pool Villa with Panoramic View (PCLH2669)

| Details                     | Features                                         |
|-----------------------------|--------------------------------------------------|
| Bedrooms: 4                 | Cable TV                                         |
| Bathrooms: 4                | CCTV                                             |
| Floors: 2                   |                                                  |
| Floor No: 2                 | Chalong, Phuket                                  |
| Interior size: 213 sq.m.    |                                                  |
| Land size: 601 sq.m.        | Villa / House                                    |
| Exterior size: 200 sq.m.    |                                                  |
| Total Built Area: 413 sq.m. | Agent Information<br>organ@millennium.realestate |
| Furniture: Fully furnished  |                                                  |
| Kitchen: European-style     |                                                  |
| Beach: Available            |                                                  |
| Garden: Large               |                                                  |
| Car park: 2                 |                                                  |
| Swimming Pool: Private      |                                                  |
| Sale Price : 18M THB        |                                                  |

## Description

Situated in quiet area of Chalong this project has 4 pool villas witch scenic view and sea view each villa has 4 bedrooms 4 bathrooms living and dining area European kitchen private pool jacuzzi and BBQ area on top roof with partial sea view.