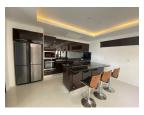

## Private Pool Villa with Panoramic View (PCLH2669)

| Details                     | Features                                         |
|-----------------------------|--------------------------------------------------|
| Bedrooms: 4                 | Cable TV                                         |
| Bathrooms: 4                | CCTV                                             |
| Floors: 2                   |                                                  |
| Floor No: 2                 | Chalong, Phuket                                  |
| Interior size: 213 sq.m.    |                                                  |
| Land size: 601 sq.m.        | Villa / House                                    |
| Exterior size: 200 sq.m.    |                                                  |
| Total Built Area: 413 sq.m. | Agent Information<br>organ@millennium.realestate |
| Furniture: Fully furnished  |                                                  |
| Kitchen: European-style     |                                                  |
| Beach: Available            |                                                  |
| Garden: Large               |                                                  |
| Car park: 2                 |                                                  |
| Swimming Pool: Private      |                                                  |
| Sale Price : 18M THB        |                                                  |

## Description

Situated in quiet area of Chalong this project has 4 pool villas witch scenic view and sea view each villa has 4 bedrooms 4 bathrooms living and dining area European kitchen private pool jacuzzi and BBQ area on top roof with partial sea view.