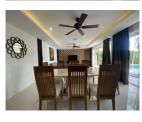

## Private Pool Villa with Panoramic View (PCLH2669)

| Details                     | Features                                         |
|-----------------------------|--------------------------------------------------|
| Bedrooms: 4                 | Cable TV                                         |
| Bathrooms: 4                | CCTV                                             |
| Floors: 2                   |                                                  |
| Floor No: 2                 | Chalong, Phuket                                  |
| Interior size: 213 sq.m.    |                                                  |
| Land size: 601 sq.m.        | Villa / House                                    |
| Exterior size: 200 sq.m.    |                                                  |
| Total Built Area: 413 sq.m. | Agent Information<br>organ@millennium.realestate |
| Furniture: Fully furnished  |                                                  |
| Kitchen: European-style     |                                                  |
| Beach: Available            |                                                  |
| Garden: Large               |                                                  |
| Car park: 2                 |                                                  |
| Swimming Pool: Private      |                                                  |
| Sale Price : 18M THB        |                                                  |

## Description

Situated in quiet area of Chalong this project has 4 pool villas witch scenic view and sea view each villa has 4 bedrooms 4 bathrooms living and dining area European kitchen private pool jacuzzi and BBQ area on top roof with partial sea view.