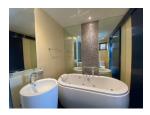

## Private Pool Villa with Panoramic View (PCLH2669)

| Details                     | Features                                         |
|-----------------------------|--------------------------------------------------|
| Bedrooms: 4                 | Cable TV                                         |
| Bathrooms: 4                | CCTV                                             |
| Floors: 2                   |                                                  |
| Floor No: 2                 | Chalong, Phuket                                  |
| Interior size: 213 sq.m.    |                                                  |
| Land size: 601 sq.m.        | Villa / House                                    |
| Exterior size: 200 sq.m.    |                                                  |
| Total Built Area: 413 sq.m. | Agent Information<br>organ@millennium.realestate |
| Furniture: Fully furnished  |                                                  |
| Kitchen: European-style     |                                                  |
| Beach: Available            |                                                  |
| Garden: Large               |                                                  |
| Car park: 2                 |                                                  |
| Swimming Pool: Private      |                                                  |
| Sale Price : 18M THB        |                                                  |

## Description

Situated in quiet area of Chalong this project has 4 pool villas witch scenic view and sea view each villa has 4 bedrooms 4 bathrooms living and dining area European kitchen private pool jacuzzi and BBQ area on top roof with partial sea view.