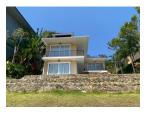

## Private Pool Villa with Panoramic View (PCLH2669)

| Details                     | Features                                         |
|-----------------------------|--------------------------------------------------|
| Bedrooms: 4                 | Cable TV                                         |
| Bathrooms: 4                | CCTV                                             |
| Floors: 2                   |                                                  |
| Floor No: 2                 | Chalong, Phuket                                  |
| Interior size: 213 sq.m.    |                                                  |
| Land size: 601 sq.m.        | Villa / House                                    |
| Exterior size: 200 sq.m.    |                                                  |
| Total Built Area: 413 sq.m. | Agent Information<br>organ@millennium.realestate |
| Furniture: Fully furnished  |                                                  |
| Kitchen: European-style     |                                                  |
| Beach: Available            |                                                  |
| Garden: Large               |                                                  |
| Car park: 2                 |                                                  |
| Swimming Pool: Private      |                                                  |
| Sale Price : 18M THB        |                                                  |

## Description

Situated in quiet area of Chalong this project has 4 pool villas witch scenic view and sea view each villa has 4 bedrooms 4 bathrooms living and dining area European kitchen private pool jacuzzi and BBQ area on top roof with partial sea view.