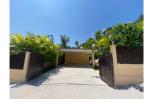

## Private Pool Villa with Panoramic View (PCLH2669)

| Details                     | Features                                         |
|-----------------------------|--------------------------------------------------|
| Bedrooms: 4                 | Cable TV                                         |
| Bathrooms: 4                | CCTV                                             |
| Floors: 2                   |                                                  |
| Floor No: 2                 | Chalong, Phuket                                  |
| Interior size: 213 sq.m.    |                                                  |
| Land size: 601 sq.m.        | Villa / House                                    |
| Exterior size: 200 sq.m.    |                                                  |
| Total Built Area: 413 sq.m. | Agent Information<br>organ@millennium.realestate |
| Furniture: Fully furnished  |                                                  |
| Kitchen: European-style     |                                                  |
| Beach: Available            |                                                  |
| Garden: Large               |                                                  |
| Car park: 2                 |                                                  |
| Swimming Pool: Private      |                                                  |
| Sale Price : 18M THB        |                                                  |

## Description

Situated in quiet area of Chalong this project has 4 pool villas witch scenic view and sea view each villa has 4 bedrooms 4 bathrooms living and dining area European kitchen private pool jacuzzi and BBQ area on top roof with partial sea view.