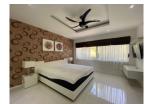

## Private Pool Villa with Panoramic View (PCLH2669)

| Details                     | Features                                         |
|-----------------------------|--------------------------------------------------|
| Bedrooms: 4                 | Cable TV                                         |
| Bathrooms: 4                | CCTV                                             |
| Floors: 2                   |                                                  |
| Floor No: 2                 | Chalong, Phuket                                  |
| Interior size: 213 sq.m.    |                                                  |
| Land size: 601 sq.m.        | Villa / House                                    |
| Exterior size: 200 sq.m.    |                                                  |
| Total Built Area: 413 sq.m. | Agent Information<br>organ@millennium.realestate |
| Furniture: Fully furnished  |                                                  |
| Kitchen: European-style     |                                                  |
| Beach: Available            |                                                  |
| Garden: Large               |                                                  |
| Car park: 2                 |                                                  |
| Swimming Pool: Private      |                                                  |
| Sale Price : 18M THB        |                                                  |

## Description

Situated in quiet area of Chalong this project has 4 pool villas witch scenic view and sea view each villa has 4 bedrooms 4 bathrooms living and dining area European kitchen private pool jacuzzi and BBQ area on top roof with partial sea view.