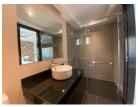

## Private Pool Villa with Panoramic View (PCLH2669)

| Details                     | Features                                         |
|-----------------------------|--------------------------------------------------|
| Bedrooms: 4                 | Cable TV                                         |
| Bathrooms: 4                | CCTV                                             |
| Floors: 2                   |                                                  |
| Floor No: 2                 | Chalong, Phuket                                  |
| Interior size: 213 sq.m.    |                                                  |
| Land size: 601 sq.m.        | Villa / House                                    |
| Exterior size: 200 sq.m.    |                                                  |
| Total Built Area: 413 sq.m. | Agent Information<br>organ@millennium.realestate |
| Furniture: Fully furnished  |                                                  |
| Kitchen: European-style     |                                                  |
| Beach: Available            |                                                  |
| Garden: Large               |                                                  |
| Car park: 2                 |                                                  |
| Swimming Pool: Private      |                                                  |
| Sale Price : 18M THB        |                                                  |

## Description

Situated in quiet area of Chalong this project has 4 pool villas witch scenic view and sea view each villa has 4 bedrooms 4 bathrooms living and dining area European kitchen private pool jacuzzi and BBQ area on top roof with partial sea view.