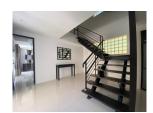

## Private Pool Villa with Panoramic View (PCLH2669)

| Details                     | Features                                         |
|-----------------------------|--------------------------------------------------|
| Bedrooms: 4                 | Cable TV                                         |
| Bathrooms: 4                | CCTV                                             |
| Floors: 2                   |                                                  |
| Floor No: 2                 | Chalong, Phuket                                  |
| Interior size: 213 sq.m.    |                                                  |
| Land size: 601 sq.m.        | Villa / House                                    |
| Exterior size: 200 sq.m.    |                                                  |
| Total Built Area: 413 sq.m. | Agent Information<br>organ@millennium.realestate |
| Furniture: Fully furnished  |                                                  |
| Kitchen: European-style     |                                                  |
| Beach: Available            |                                                  |
| Garden: Large               |                                                  |
| Car park: 2                 |                                                  |
| Swimming Pool: Private      |                                                  |
| Sale Price : 18M THB        |                                                  |

## Description

Situated in quiet area of Chalong this project has 4 pool villas witch scenic view and sea view each villa has 4 bedrooms 4 bathrooms living and dining area European kitchen private pool jacuzzi and BBQ area on top roof with partial sea view.