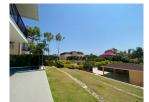

## Private Pool Villa with Panoramic View (PCLH2669)

| Details                     | Features                                         |
|-----------------------------|--------------------------------------------------|
| Bedrooms: 4                 | Cable TV                                         |
| Bathrooms: 4                | CCTV                                             |
| Floors: 2                   |                                                  |
| Floor No: 2                 | Chalong, Phuket                                  |
| Interior size: 213 sq.m.    |                                                  |
| Land size: 601 sq.m.        | Villa / House                                    |
| Exterior size: 200 sq.m.    |                                                  |
| Total Built Area: 413 sq.m. | Agent Information<br>organ@millennium.realestate |
| Furniture: Fully furnished  |                                                  |
| Kitchen: European-style     |                                                  |
| Beach: Available            |                                                  |
| Garden: Large               |                                                  |
| Car park: 2                 |                                                  |
| Swimming Pool: Private      |                                                  |
| Sale Price : 18M THB        |                                                  |

## Description

Situated in quiet area of Chalong this project has 4 pool villas witch scenic view and sea view each villa has 4 bedrooms 4 bathrooms living and dining area European kitchen private pool jacuzzi and BBQ area on top roof with partial sea view.