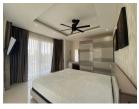

## Private Pool Villa with Panoramic View (PCLH2669)

| Details                     | Features                                         |
|-----------------------------|--------------------------------------------------|
| Bedrooms: 4                 | Cable TV                                         |
| Bathrooms: 4                | CCTV                                             |
| Floors: 2                   |                                                  |
| Floor No: 2                 | Chalong, Phuket                                  |
| Interior size: 213 sq.m.    |                                                  |
| Land size: 601 sq.m.        | Villa / House                                    |
| Exterior size: 200 sq.m.    |                                                  |
| Total Built Area: 413 sq.m. | Agent Information<br>organ@millennium.realestate |
| Furniture: Fully furnished  |                                                  |
| Kitchen: European-style     |                                                  |
| Beach: Available            |                                                  |
| Garden: Large               |                                                  |
| Car park: 2                 |                                                  |
| Swimming Pool: Private      |                                                  |
| Sale Price : 18M THB        |                                                  |

## Description

Situated in quiet area of Chalong this project has 4 pool villas witch scenic view and sea view each villa has 4 bedrooms 4 bathrooms living and dining area European kitchen private pool jacuzzi and BBQ area on top roof with partial sea view.