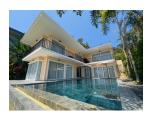

## Private Pool Villa with Panoramic View (PCLH2669)

| Details                     | Features                                         |
|-----------------------------|--------------------------------------------------|
| Bedrooms: 4                 | Cable TV                                         |
| Bathrooms: 4                | CCTV                                             |
| Floors: 2                   |                                                  |
| Floor No: 2                 | Chalong, Phuket                                  |
| Interior size: 213 sq.m.    |                                                  |
| Land size: 601 sq.m.        | Villa / House                                    |
| Exterior size: 200 sq.m.    |                                                  |
| Total Built Area: 413 sq.m. | Agent Information<br>organ@millennium.realestate |
| Furniture: Fully furnished  |                                                  |
| Kitchen: European-style     |                                                  |
| Beach: Available            |                                                  |
| Garden: Large               |                                                  |
| Car park: 2                 |                                                  |
| Swimming Pool: Private      |                                                  |
| Sale Price : 18M THB        |                                                  |

## Description

Situated in quiet area of Chalong this project has 4 pool villas witch scenic view and sea view each villa has 4 bedrooms 4 bathrooms living and dining area European kitchen private pool jacuzzi and BBQ area on top roof with partial sea view.