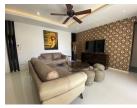

## Private Pool Villa with Panoramic View (PCLH2669)

| Details                     | Features                                         |
|-----------------------------|--------------------------------------------------|
| Bedrooms: 4                 | Cable TV                                         |
| Bathrooms: 4                | CCTV                                             |
| Floors: 2                   |                                                  |
| Floor No: 2                 | Chalong, Phuket                                  |
| Interior size: 213 sq.m.    |                                                  |
| Land size: 601 sq.m.        | Villa / House                                    |
| Exterior size: 200 sq.m.    |                                                  |
| Total Built Area: 413 sq.m. | Agent Information<br>organ@millennium.realestate |
| Furniture: Fully furnished  |                                                  |
| Kitchen: European-style     |                                                  |
| Beach: Available            |                                                  |
| Garden: Large               |                                                  |
| Car park: 2                 |                                                  |
| Swimming Pool: Private      |                                                  |
| Sale Price : 18M THB        |                                                  |

## Description

Situated in quiet area of Chalong this project has 4 pool villas witch scenic view and sea view each villa has 4 bedrooms 4 bathrooms living and dining area European kitchen private pool jacuzzi and BBQ area on top roof with partial sea view.