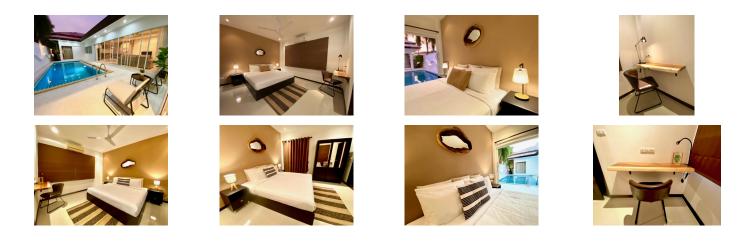

## Priatevate Pool Villa in Cherngtalay (PCTH2676)

| Details                           | Features                    |
|-----------------------------------|-----------------------------|
| Bedrooms: 3                       | Cable TV                    |
| Bathrooms: 2                      | Jacuzzi                     |
| Floors: 1                         | CCTV                        |
| Interior size: 135 sq.m.          |                             |
| Land size: 220 sq.m.              | Cherng Talay, Phuket        |
| Exterior size: 70 sq.m.           |                             |
| Total Built Area: 205 sq.m.       | Villa / House               |
| Furniture: Fully furnished        |                             |
| Kitchen: European-style           | Agent Information           |
| Beach: Available                  | organ@millennium.realestate |
| Garden: Small                     |                             |
| Car park: Not Mentioned           |                             |
| Swimming Pool: Private            |                             |
| Long Term Rent Price : 50,000 THB |                             |

## Description

The villa is perfectly situated in the desirable location of the popular north-west coast of Phuket near Boat Avenue Porto de Phuket and Bangtao beach. This villa comprises 2 bedrooms with king size beds 1 bedroom with two single beds and 2 bathrooms living and dining area European kitchen fully air conditioned plus fans in all rooms automatic gate and CCTV system. Distance:4 mn to Boat Avenue and Porto de Phuket 4 mn to Blue Tree Water Park 8 mn to Bangtao beach 20 mn to Phuket International Airport Rental price includes Pool Maintenance (Twice a week) Garden maintenance Fiber optic Cable TV (DC Cable) and excludes Electricity and water charges (Government bills).