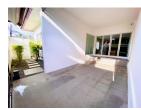

## Priatevate Pool Villa in Cherngtalay (PCTH2676)

| Details                           | Features                    |
|-----------------------------------|-----------------------------|
| Bedrooms: 3                       | Cable TV                    |
| Bathrooms: 2                      | Jacuzzi                     |
| Floors: 1                         | CCTV                        |
| Interior size: 135 sq.m.          |                             |
| Land size: 220 sq.m.              | Cherng Talay, Phuket        |
| Exterior size: 70 sq.m.           |                             |
| Total Built Area: 205 sq.m.       | Villa / House               |
| Furniture: Fully furnished        |                             |
| Kitchen: European-style           | Agent Information           |
| Beach: Available                  | organ@millennium.realestate |
| Garden: Small                     |                             |
| Car park: Not Mentioned           |                             |
| Swimming Pool: Private            |                             |
| Long Term Rent Price : 50,000 THB |                             |

## Description

The villa is perfectly situated in the desirable location of the popular north-west coast of Phuket near Boat Avenue Porto de Phuket and Bangtao beach. This villa comprises 2 bedrooms with king size beds 1 bedroom with two single beds and 2 bathrooms living and dining area European kitchen fully air conditioned plus fans in all rooms automatic gate and CCTV system. Distance:4 mn to Boat Avenue and Porto de Phuket 4 mn to Blue Tree Water Park 8 mn to Bangtao beach 20 mn to Phuket International Airport Rental price includes Pool Maintenance (Twice a week) Garden maintenance Fiber optic Cable TV (DC Cable) and excludes Electricity and water charges (Government bills).