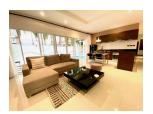

## Priatevate Pool Villa in Cherngtalay (PCTH2676)

| Details                           | Features                    |
|-----------------------------------|-----------------------------|
| Bedrooms: 3                       | Cable TV                    |
| Bathrooms: 2                      | Jacuzzi                     |
| Floors: 1                         | CCTV                        |
| Interior size: 135 sq.m.          |                             |
| Land size: 220 sq.m.              | Cherng Talay, Phuket        |
| Exterior size: 70 sq.m.           |                             |
| Total Built Area: 205 sq.m.       | Villa / House               |
| Furniture: Fully furnished        |                             |
| Kitchen: European-style           | Agent Information           |
| Beach: Available                  | organ@millennium.realestate |
| Garden: Small                     |                             |
| Car park: Not Mentioned           |                             |
| Swimming Pool: Private            |                             |
| Long Term Rent Price : 50,000 THB |                             |

## Description

The villa is perfectly situated in the desirable location of the popular north-west coast of Phuket near Boat Avenue Porto de Phuket and Bangtao beach. This villa comprises 2 bedrooms with king size beds 1 bedroom with two single beds and 2 bathrooms living and dining area European kitchen fully air conditioned plus fans in all rooms automatic gate and CCTV system. Distance:4 mn to Boat Avenue and Porto de Phuket 4 mn to Blue Tree Water Park 8 mn to Bangtao beach 20 mn to Phuket International Airport Rental price includes Pool Maintenance (Twice a week) Garden maintenance Fiber optic Cable TV (DC Cable) and excludes Electricity and water charges (Government bills).