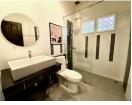

## Priatevate Pool Villa in Cherngtalay (PCTH2676)

| Details                           | Features                    |
|-----------------------------------|-----------------------------|
| Bedrooms: 3                       | Cable TV                    |
| Bathrooms: 2                      | Jacuzzi                     |
| Floors: 1                         | CCTV                        |
| Interior size: 135 sq.m.          |                             |
| Land size: 220 sq.m.              | Cherng Talay, Phuket        |
| Exterior size: 70 sq.m.           |                             |
| Total Built Area: 205 sq.m.       | Villa / House               |
| Furniture: Fully furnished        |                             |
| Kitchen: European-style           | Agent Information           |
| Beach: Available                  | organ@millennium.realestate |
| Garden: Small                     |                             |
| Car park: Not Mentioned           |                             |
| Swimming Pool: Private            |                             |
| Long Term Rent Price : 50,000 THB |                             |

## Description

The villa is perfectly situated in the desirable location of the popular north-west coast of Phuket near Boat Avenue Porto de Phuket and Bangtao beach. This villa comprises 2 bedrooms with king size beds 1 bedroom with two single beds and 2 bathrooms living and dining area European kitchen fully air conditioned plus fans in all rooms automatic gate and CCTV system. Distance:4 mn to Boat Avenue and Porto de Phuket 4 mn to Blue Tree Water Park 8 mn to Bangtao beach 20 mn to Phuket International Airport Rental price includes Pool Maintenance (Twice a week) Garden maintenance Fiber optic Cable TV (DC Cable) and excludes Electricity and water charges (Government bills).