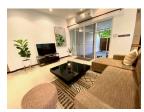

## Priatevate Pool Villa in Cherngtalay (PCTH2676)

| Details                           | Features                    |
|-----------------------------------|-----------------------------|
| Bedrooms: 3                       | Cable TV                    |
| Bathrooms: 2                      | Jacuzzi                     |
| Floors: 1                         | CCTV                        |
| Interior size: 135 sq.m.          |                             |
| Land size: 220 sq.m.              | Cherng Talay, Phuket        |
| Exterior size: 70 sq.m.           |                             |
| Total Built Area: 205 sq.m.       | Villa / House               |
| Furniture: Fully furnished        |                             |
| Kitchen: European-style           | Agent Information           |
| Beach: Available                  | organ@millennium.realestate |
| Garden: Small                     |                             |
| Car park: Not Mentioned           |                             |
| Swimming Pool: Private            |                             |
| Long Term Rent Price : 50,000 THB |                             |

## Description

The villa is perfectly situated in the desirable location of the popular north-west coast of Phuket near Boat Avenue Porto de Phuket and Bangtao beach. This villa comprises 2 bedrooms with king size beds 1 bedroom with two single beds and 2 bathrooms living and dining area European kitchen fully air conditioned plus fans in all rooms automatic gate and CCTV system. Distance:4 mn to Boat Avenue and Porto de Phuket 4 mn to Blue Tree Water Park 8 mn to Bangtao beach 20 mn to Phuket International Airport Rental price includes Pool Maintenance (Twice a week) Garden maintenance Fiber optic Cable TV (DC Cable) and excludes Electricity and water charges (Government bills).