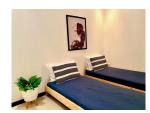

## Priatevate Pool Villa in Cherngtalay (PCTH2676)

| Details                           | Features                    |
|-----------------------------------|-----------------------------|
| Bedrooms: 3                       | Cable TV                    |
| Bathrooms: 2                      | Jacuzzi                     |
| Floors: 1                         | CCTV                        |
| Interior size: 135 sq.m.          |                             |
| Land size: 220 sq.m.              | Cherng Talay, Phuket        |
| Exterior size: 70 sq.m.           |                             |
| Total Built Area: 205 sq.m.       | Villa / House               |
| Furniture: Fully furnished        |                             |
| Kitchen: European-style           | Agent Information           |
| Beach: Available                  | organ@millennium.realestate |
| Garden: Small                     |                             |
| Car park: Not Mentioned           |                             |
| Swimming Pool: Private            |                             |
| Long Term Rent Price : 50,000 THB |                             |

## Description

The villa is perfectly situated in the desirable location of the popular north-west coast of Phuket near Boat Avenue Porto de Phuket and Bangtao beach. This villa comprises 2 bedrooms with king size beds 1 bedroom with two single beds and 2 bathrooms living and dining area European kitchen fully air conditioned plus fans in all rooms automatic gate and CCTV system. Distance:4 mn to Boat Avenue and Porto de Phuket 4 mn to Blue Tree Water Park 8 mn to Bangtao beach 20 mn to Phuket International Airport Rental price includes Pool Maintenance (Twice a week) Garden maintenance Fiber optic Cable TV (DC Cable) and excludes Electricity and water charges (Government bills).