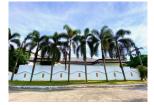

## Priatevate Pool Villa in Cherngtalay (PCTH2676)

| Details                           | Features                    |
|-----------------------------------|-----------------------------|
| Bedrooms: 3                       | Cable TV                    |
| Bathrooms: 2                      | Jacuzzi                     |
| Floors: 1                         | CCTV                        |
| Interior size: 135 sq.m.          |                             |
| Land size: 220 sq.m.              | Cherng Talay, Phuket        |
| Exterior size: 70 sq.m.           |                             |
| Total Built Area: 205 sq.m.       | Villa / House               |
| Furniture: Fully furnished        |                             |
| Kitchen: European-style           | Agent Information           |
| Beach: Available                  | organ@millennium.realestate |
| Garden: Small                     |                             |
| Car park: Not Mentioned           |                             |
| Swimming Pool: Private            |                             |
| Long Term Rent Price : 50,000 THB |                             |

## Description

The villa is perfectly situated in the desirable location of the popular north-west coast of Phuket near Boat Avenue Porto de Phuket and Bangtao beach. This villa comprises 2 bedrooms with king size beds 1 bedroom with two single beds and 2 bathrooms living and dining area European kitchen fully air conditioned plus fans in all rooms automatic gate and CCTV system. Distance:4 mn to Boat Avenue and Porto de Phuket 4 mn to Blue Tree Water Park 8 mn to Bangtao beach 20 mn to Phuket International Airport Rental price includes Pool Maintenance (Twice a week) Garden maintenance Fiber optic Cable TV (DC Cable) and excludes Electricity and water charges (Government bills).