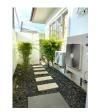

## Priatevate Pool Villa in Cherngtalay (PCTH2676)

| Details                           | Features                    |
|-----------------------------------|-----------------------------|
| Bedrooms: 3                       | Cable TV                    |
| Bathrooms: 2                      | Jacuzzi                     |
| Floors: 1                         | CCTV                        |
| Interior size: 135 sq.m.          |                             |
| Land size: 220 sq.m.              | Cherng Talay, Phuket        |
| Exterior size: 70 sq.m.           |                             |
| Total Built Area: 205 sq.m.       | Villa / House               |
| Furniture: Fully furnished        |                             |
| Kitchen: European-style           | Agent Information           |
| Beach: Available                  | organ@millennium.realestate |
| Garden: Small                     |                             |
| Car park: Not Mentioned           |                             |
| Swimming Pool: Private            |                             |
| Long Term Rent Price : 50,000 THB |                             |

## Description

The villa is perfectly situated in the desirable location of the popular north-west coast of Phuket near Boat Avenue Porto de Phuket and Bangtao beach. This villa comprises 2 bedrooms with king size beds 1 bedroom with two single beds and 2 bathrooms living and dining area European kitchen fully air conditioned plus fans in all rooms automatic gate and CCTV system. Distance:4 mn to Boat Avenue and Porto de Phuket 4 mn to Blue Tree Water Park 8 mn to Bangtao beach 20 mn to Phuket International Airport Rental price includes Pool Maintenance (Twice a week) Garden maintenance Fiber optic Cable TV (DC Cable) and excludes Electricity and water charges (Government bills).