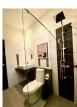

## Priatevate Pool Villa in Cherngtalay (PCTH2676)

| Details                           | Features                    |
|-----------------------------------|-----------------------------|
| Bedrooms: 3                       | Cable TV                    |
| Bathrooms: 2                      | Jacuzzi                     |
| Floors: 1                         | CCTV                        |
| Interior size: 135 sq.m.          |                             |
| Land size: 220 sq.m.              | Cherng Talay, Phuket        |
| Exterior size: 70 sq.m.           |                             |
| Total Built Area: 205 sq.m.       | Villa / House               |
| Furniture: Fully furnished        |                             |
| Kitchen: European-style           | Agent Information           |
| Beach: Available                  | organ@millennium.realestate |
| Garden: Small                     |                             |
| Car park: Not Mentioned           |                             |
| Swimming Pool: Private            |                             |
| Long Term Rent Price : 50,000 THB |                             |

## Description

The villa is perfectly situated in the desirable location of the popular north-west coast of Phuket near Boat Avenue Porto de Phuket and Bangtao beach. This villa comprises 2 bedrooms with king size beds 1 bedroom with two single beds and 2 bathrooms living and dining area European kitchen fully air conditioned plus fans in all rooms automatic gate and CCTV system. Distance:4 mn to Boat Avenue and Porto de Phuket 4 mn to Blue Tree Water Park 8 mn to Bangtao beach 20 mn to Phuket International Airport Rental price includes Pool Maintenance (Twice a week) Garden maintenance Fiber optic Cable TV (DC Cable) and excludes Electricity and water charges (Government bills).