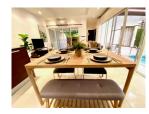

## Description

The villa is perfectly situated in the desirable location of the popular north-west coast of Phuket near Boat Avenue Porto de Phuket and Bangtao beach. This villa comprises 2 bedrooms with king size beds 1 bedroom with two single beds and 2 bathrooms living and dining area European kitchen fully air conditioned plus fans in all rooms automatic gate and CCTV system. Distance:4 mn to Boat Avenue and Porto de Phuket 4 mn to Blue Tree Water Park 8 mn to Bangtao beach 20 mn to Phuket International Airport Rental price includes Pool Maintenance (Twice a week) Garden maintenance Fiber optic Cable TV (DC Cable) and excludes Electricity and water charges (Government bills).