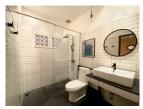

## Priatevate Pool Villa in Cherngtalay (PCTH2676)

| Details                           | Features                    |
|-----------------------------------|-----------------------------|
| Bedrooms: 3                       | Cable TV                    |
| Bathrooms: 2                      | Jacuzzi                     |
| Floors: 1                         | CCTV                        |
| Interior size: 135 sq.m.          |                             |
| Land size: 220 sq.m.              | Cherng Talay, Phuket        |
| Exterior size: 70 sq.m.           |                             |
| Total Built Area: 205 sq.m.       | Villa / House               |
| Furniture: Fully furnished        |                             |
| Kitchen: European-style           | Agent Information           |
| Beach: Available                  | organ@millennium.realestate |
| Garden: Small                     |                             |
| Car park: Not Mentioned           |                             |
| Swimming Pool: Private            |                             |
| Long Term Rent Price : 50,000 THB |                             |

## Description

The villa is perfectly situated in the desirable location of the popular north-west coast of Phuket near Boat Avenue Porto de Phuket and Bangtao beach. This villa comprises 2 bedrooms with king size beds 1 bedroom with two single beds and 2 bathrooms living and dining area European kitchen fully air conditioned plus fans in all rooms automatic gate and CCTV system. Distance:4 mn to Boat Avenue and Porto de Phuket 4 mn to Blue Tree Water Park 8 mn to Bangtao beach 20 mn to Phuket International Airport Rental price includes Pool Maintenance (Twice a week) Garden maintenance Fiber optic Cable TV (DC Cable) and excludes Electricity and water charges (Government bills).