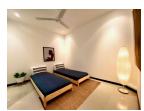

## Priatevate Pool Villa in Cherngtalay (PCTH2676)

| Details                           | Features                    |
|-----------------------------------|-----------------------------|
| Bedrooms: 3                       | Cable TV                    |
| Bathrooms: 2                      | Jacuzzi                     |
| Floors: 1                         | CCTV                        |
| Interior size: 135 sq.m.          |                             |
| Land size: 220 sq.m.              | Cherng Talay, Phuket        |
| Exterior size: 70 sq.m.           |                             |
| Total Built Area: 205 sq.m.       | Villa / House               |
| Furniture: Fully furnished        |                             |
| Kitchen: European-style           | Agent Information           |
| Beach: Available                  | organ@millennium.realestate |
| Garden: Small                     |                             |
| Car park: Not Mentioned           |                             |
| Swimming Pool: Private            |                             |
| Long Term Rent Price : 50,000 THB |                             |

## Description

The villa is perfectly situated in the desirable location of the popular north-west coast of Phuket near Boat Avenue Porto de Phuket and Bangtao beach. This villa comprises 2 bedrooms with king size beds 1 bedroom with two single beds and 2 bathrooms living and dining area European kitchen fully air conditioned plus fans in all rooms automatic gate and CCTV system. Distance:4 mn to Boat Avenue and Porto de Phuket 4 mn to Blue Tree Water Park 8 mn to Bangtao beach 20 mn to Phuket International Airport Rental price includes Pool Maintenance (Twice a week) Garden maintenance Fiber optic Cable TV (DC Cable) and excludes Electricity and water charges (Government bills).