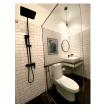

## Priatevate Pool Villa in Cherngtalay (PCTH2676)

| Details                           | Features                    |
|-----------------------------------|-----------------------------|
| Bedrooms: 3                       | Cable TV                    |
| Bathrooms: 2                      | Jacuzzi                     |
| Floors: 1                         | CCTV                        |
| Interior size: 135 sq.m.          |                             |
| Land size: 220 sq.m.              | Cherng Talay, Phuket        |
| Exterior size: 70 sq.m.           |                             |
| Total Built Area: 205 sq.m.       | Villa / House               |
| Furniture: Fully furnished        |                             |
| Kitchen: European-style           | Agent Information           |
| Beach: Available                  | organ@millennium.realestate |
| Garden: Small                     |                             |
| Car park: Not Mentioned           |                             |
| Swimming Pool: Private            |                             |
| Long Term Rent Price : 50,000 THB |                             |