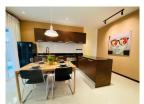

## Priatevate Pool Villa in Cherngtalay (PCTH2676)

| Details                           | Features                    |
|-----------------------------------|-----------------------------|
| Bedrooms: 3                       | Cable TV                    |
| Bathrooms: 2                      | Jacuzzi                     |
| Floors: 1                         | CCTV                        |
| Interior size: 135 sq.m.          |                             |
| Land size: 220 sq.m.              | Cherng Talay, Phuket        |
| Exterior size: 70 sq.m.           |                             |
| Total Built Area: 205 sq.m.       | Villa / House               |
| Furniture: Fully furnished        |                             |
| Kitchen: European-style           | Agent Information           |
| Beach: Available                  | organ@millennium.realestate |
| Garden: Small                     |                             |
| Car park: Not Mentioned           |                             |
| Swimming Pool: Private            |                             |
| Long Term Rent Price : 50,000 THB |                             |

## Description

The villa is perfectly situated in the desirable location of the popular north-west coast of Phuket near Boat Avenue Porto de Phuket and Bangtao beach. This villa comprises 2 bedrooms with king size beds 1 bedroom with two single beds and 2 bathrooms living and dining area European kitchen fully air conditioned plus fans in all rooms automatic gate and CCTV system. Distance:4 mn to Boat Avenue and Porto de Phuket 4 mn to Blue Tree Water Park 8 mn to Bangtao beach 20 mn to Phuket International Airport Rental price includes Pool Maintenance (Twice a week) Garden maintenance Fiber optic Cable TV (DC Cable) and excludes Electricity and water charges (Government bills).