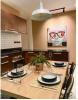

## Priatevate Pool Villa in Cherngtalay (PCTH2676)

| Details                           | Features                    |
|-----------------------------------|-----------------------------|
| Bedrooms: 3                       | Cable TV                    |
| Bathrooms: 2                      | Jacuzzi                     |
| Floors: 1                         | CCTV                        |
| Interior size: 135 sq.m.          |                             |
| Land size: 220 sq.m.              | Cherng Talay, Phuket        |
| Exterior size: 70 sq.m.           |                             |
| Total Built Area: 205 sq.m.       | Villa / House               |
| Furniture: Fully furnished        |                             |
| Kitchen: European-style           | Agent Information           |
| Beach: Available                  | organ@millennium.realestate |
| Garden: Small                     |                             |
| Car park: Not Mentioned           |                             |
| Swimming Pool: Private            |                             |
| Long Term Rent Price : 50,000 THB |                             |

## Description

The villa is perfectly situated in the desirable location of the popular north-west coast of Phuket near Boat Avenue Porto de Phuket and Bangtao beach. This villa comprises 2 bedrooms with king size beds 1 bedroom with two single beds and 2 bathrooms living and dining area European kitchen fully air conditioned plus fans in all rooms automatic gate and CCTV system. Distance:4 mn to Boat Avenue and Porto de Phuket 4 mn to Blue Tree Water Park 8 mn to Bangtao beach 20 mn to Phuket International Airport Rental price includes Pool Maintenance (Twice a week) Garden maintenance Fiber optic Cable TV (DC Cable) and excludes Electricity and water charges (Government bills).