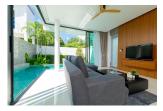

## Unique Designed Pool Villa in a Private Sanctuary (PCTH2678)

| Details                      | Features                    |
|------------------------------|-----------------------------|
| Bedrooms: 2                  | Cable TV                    |
| Bathrooms: 2                 |                             |
| Floors: 2                    | Cherng Talay, Phuket        |
| Interior size: Not Mentioned |                             |
| Land size: 200 sq.m.         | Villa / House               |
| Exterior size: Not Mentioned | A cont Information          |
| Total Built Area: 315 sq.m.  | Agent Information           |
| Furniture: Fully furnished   | organ@millennium.realestate |
| Kitchen: European-style      |                             |
| Beach: Available             |                             |
| Garden: Small                |                             |
| Car park: 2                  |                             |
| Swimming Pool: Private       |                             |
| Sale Price : 9.5M THB        |                             |

## Description

The villas offer a luxury and modern decoration with perfectly designed to combine working spaces party spot living area and cozy bedrooms viewing over the highland area. Using high-grade material s include wood tile granite and natural stone tile wall over the pool with its jacuzzi will make your home a sweet home.