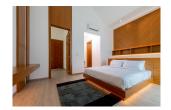

## Unique Designed Pool Villa in a Private Sanctuary (PCTH2678)

| Details                      | Features                    |
|------------------------------|-----------------------------|
| Bedrooms: 2                  | Cable TV                    |
| Bathrooms: 2                 |                             |
| Floors: 2                    | Cherng Talay, Phuket        |
| Interior size: Not Mentioned |                             |
| Land size: 200 sq.m.         | Villa / House               |
| Exterior size: Not Mentioned | A cont Information          |
| Total Built Area: 315 sq.m.  | Agent Information           |
| Furniture: Fully furnished   | organ@millennium.realestate |
| Kitchen: European-style      |                             |
| Beach: Available             |                             |
| Garden: Small                |                             |
| Car park: 2                  |                             |
| Swimming Pool: Private       |                             |
| Sale Price : 9.5M THB        |                             |

## Description

The villas offer a luxury and modern decoration with perfectly designed to combine working spaces party spot living area and cozy bedrooms viewing over the highland area. Using high-grade material s include wood tile granite and natural stone tile wall over the pool with its jacuzzi will make your home a sweet home.