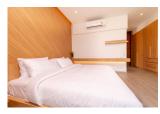

## Unique Designed Pool Villa in a Private Sanctuary (PCTH2678)

| Details                      | Features                    |
|------------------------------|-----------------------------|
| Bedrooms: 2                  | Cable TV                    |
| Bathrooms: 2                 |                             |
| Floors: 2                    | Cherng Talay, Phuket        |
| Interior size: Not Mentioned |                             |
| Land size: 200 sq.m.         | Villa / House               |
| Exterior size: Not Mentioned | A cont Information          |
| Total Built Area: 315 sq.m.  | Agent Information           |
| Furniture: Fully furnished   | organ@millennium.realestate |
| Kitchen: European-style      |                             |
| Beach: Available             |                             |
| Garden: Small                |                             |
| Car park: 2                  |                             |
| Swimming Pool: Private       |                             |
| Sale Price : 9.5M THB        |                             |

## Description

The villas offer a luxury and modern decoration with perfectly designed to combine working spaces party spot living area and cozy bedrooms viewing over the highland area. Using high-grade material s include wood tile granite and natural stone tile wall over the pool with its jacuzzi will make your home a sweet home.