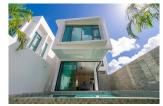

## Unique Designed Pool Villa in a Private Sanctuary (PCTH2678)

| Details                      | Features                    |
|------------------------------|-----------------------------|
| Bedrooms: 2                  | Cable TV                    |
| Bathrooms: 2                 |                             |
| Floors: 2                    | Cherng Talay, Phuket        |
| Interior size: Not Mentioned |                             |
| Land size: 200 sq.m.         | Villa / House               |
| Exterior size: Not Mentioned | A cont Information          |
| Total Built Area: 315 sq.m.  | Agent Information           |
| Furniture: Fully furnished   | organ@millennium.realestate |
| Kitchen: European-style      |                             |
| Beach: Available             |                             |
| Garden: Small                |                             |
| Car park: 2                  |                             |
| Swimming Pool: Private       |                             |
| Sale Price : 9.5M THB        |                             |

## Description

The villas offer a luxury and modern decoration with perfectly designed to combine working spaces party spot living area and cozy bedrooms viewing over the highland area. Using high-grade material s include wood tile granite and natural stone tile wall over the pool with its jacuzzi will make your home a sweet home.