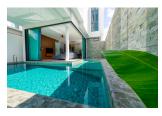

## Unique Designed Pool Villa in a Private Sanctuary (PCTH2678)

| Details                      | Features                    |
|------------------------------|-----------------------------|
| Bedrooms: 2                  | Cable TV                    |
| Bathrooms: 2                 |                             |
| Floors: 2                    | Cherng Talay, Phuket        |
| Interior size: Not Mentioned |                             |
| Land size: 200 sq.m.         | Villa / House               |
| Exterior size: Not Mentioned | A cont Information          |
| Total Built Area: 315 sq.m.  | Agent Information           |
| Furniture: Fully furnished   | organ@millennium.realestate |
| Kitchen: European-style      |                             |
| Beach: Available             |                             |
| Garden: Small                |                             |
| Car park: 2                  |                             |
| Swimming Pool: Private       |                             |
| Sale Price : 9.5M THB        |                             |

## Description

The villas offer a luxury and modern decoration with perfectly designed to combine working spaces party spot living area and cozy bedrooms viewing over the highland area. Using high-grade material s include wood tile granite and natural stone tile wall over the pool with its jacuzzi will make your home a sweet home.