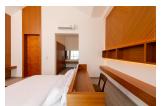

## Unique Designed Pool Villa in a Private Sanctuary (PCTH2678)

| Details                      | Features                    |
|------------------------------|-----------------------------|
| Bedrooms: 2                  | Cable TV                    |
| Bathrooms: 2                 |                             |
| Floors: 2                    | Cherng Talay, Phuket        |
| Interior size: Not Mentioned |                             |
| Land size: 200 sq.m.         | Villa / House               |
| Exterior size: Not Mentioned | A cont Information          |
| Total Built Area: 315 sq.m.  | Agent Information           |
| Furniture: Fully furnished   | organ@millennium.realestate |
| Kitchen: European-style      |                             |
| Beach: Available             |                             |
| Garden: Small                |                             |
| Car park: 2                  |                             |
| Swimming Pool: Private       |                             |
| Sale Price : 9.5M THB        |                             |

## Description

The villas offer a luxury and modern decoration with perfectly designed to combine working spaces party spot living area and cozy bedrooms viewing over the highland area. Using high-grade material s include wood tile granite and natural stone tile wall over the pool with its jacuzzi will make your home a sweet home.