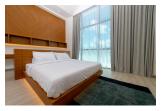

## Unique Designed Pool Villa in a Private Sanctuary (PCTH2678)

| Details                      | Features                    |
|------------------------------|-----------------------------|
| Bedrooms: 2                  | Cable TV                    |
| Bathrooms: 2                 |                             |
| Floors: 2                    | Cherng Talay, Phuket        |
| Interior size: Not Mentioned |                             |
| Land size: 200 sq.m.         | Villa / House               |
| Exterior size: Not Mentioned | A cont Information          |
| Total Built Area: 315 sq.m.  | Agent Information           |
| Furniture: Fully furnished   | organ@millennium.realestate |
| Kitchen: European-style      |                             |
| Beach: Available             |                             |
| Garden: Small                |                             |
| Car park: 2                  |                             |
| Swimming Pool: Private       |                             |
| Sale Price : 9.5M THB        |                             |