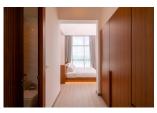

## Unique Designed Pool Villa in a Private Sanctuary (PCTH2678)

| Details                      | Features                    |
|------------------------------|-----------------------------|
| Bedrooms: 2                  | Cable TV                    |
| Bathrooms: 2                 |                             |
| Floors: 2                    | Cherng Talay, Phuket        |
| Interior size: Not Mentioned |                             |
| Land size: 200 sq.m.         | Villa / House               |
| Exterior size: Not Mentioned | A cont Information          |
| Total Built Area: 315 sq.m.  | Agent Information           |
| Furniture: Fully furnished   | organ@millennium.realestate |
| Kitchen: European-style      |                             |
| Beach: Available             |                             |
| Garden: Small                |                             |
| Car park: 2                  |                             |
| Swimming Pool: Private       |                             |
| Sale Price : 9.5M THB        |                             |

## Description

The villas offer a luxury and modern decoration with perfectly designed to combine working spaces party spot living area and cozy bedrooms viewing over the highland area. Using high-grade material s include wood tile granite and natural stone tile wall over the pool with its jacuzzi will make your home a sweet home.