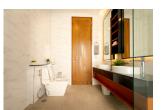

## Unique Designed Pool Villa in a Private Sanctuary (PCTH2678)

| Details                      | Features                    |
|------------------------------|-----------------------------|
| Bedrooms: 2                  | Cable TV                    |
| Bathrooms: 2                 |                             |
| Floors: 2                    | Cherng Talay, Phuket        |
| Interior size: Not Mentioned |                             |
| Land size: 200 sq.m.         | Villa / House               |
| Exterior size: Not Mentioned | A cont Information          |
| Total Built Area: 315 sq.m.  | Agent Information           |
| Furniture: Fully furnished   | organ@millennium.realestate |
| Kitchen: European-style      |                             |
| Beach: Available             |                             |
| Garden: Small                |                             |
| Car park: 2                  |                             |
| Swimming Pool: Private       |                             |
| Sale Price : 9.5M THB        |                             |

## Description

The villas offer a luxury and modern decoration with perfectly designed to combine working spaces party spot living area and cozy bedrooms viewing over the highland area. Using high-grade material s include wood tile granite and natural stone tile wall over the pool with its jacuzzi will make your home a sweet home.