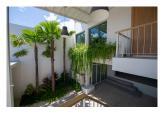

## Unique Designed Pool Villa in a Private Sanctuary (PCTH2678)

| Details                      | Features                    |
|------------------------------|-----------------------------|
| Bedrooms: 2                  | Cable TV                    |
| Bathrooms: 2                 |                             |
| Floors: 2                    | Cherng Talay, Phuket        |
| Interior size: Not Mentioned |                             |
| Land size: 200 sq.m.         | Villa / House               |
| Exterior size: Not Mentioned | A cont Information          |
| Total Built Area: 315 sq.m.  | Agent Information           |
| Furniture: Fully furnished   | organ@millennium.realestate |
| Kitchen: European-style      |                             |
| Beach: Available             |                             |
| Garden: Small                |                             |
| Car park: 2                  |                             |
| Swimming Pool: Private       |                             |
| Sale Price : 9.5M THB        |                             |

## Description

The villas offer a luxury and modern decoration with perfectly designed to combine working spaces party spot living area and cozy bedrooms viewing over the highland area. Using high-grade material s include wood tile granite and natural stone tile wall over the pool with its jacuzzi will make your home a sweet home.