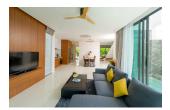

## Unique Designed Pool Villa in a Private Sanctuary (PCTH2678)

| Details                      | Features                    |
|------------------------------|-----------------------------|
| Bedrooms: 2                  | Cable TV                    |
| Bathrooms: 2                 |                             |
| Floors: 2                    | Cherng Talay, Phuket        |
| Interior size: Not Mentioned |                             |
| Land size: 200 sq.m.         | Villa / House               |
| Exterior size: Not Mentioned | A cont Information          |
| Total Built Area: 315 sq.m.  | Agent Information           |
| Furniture: Fully furnished   | organ@millennium.realestate |
| Kitchen: European-style      |                             |
| Beach: Available             |                             |
| Garden: Small                |                             |
| Car park: 2                  |                             |
| Swimming Pool: Private       |                             |
| Sale Price : 9.5M THB        |                             |

## Description

The villas offer a luxury and modern decoration with perfectly designed to combine working spaces party spot living area and cozy bedrooms viewing over the highland area. Using high-grade material s include wood tile granite and natural stone tile wall over the pool with its jacuzzi will make your home a sweet home.