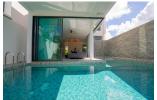

## Unique Designed Pool Villa in a Private Sanctuary (PCTH2678)

| Details                      | Features                    |
|------------------------------|-----------------------------|
| Bedrooms: 2                  | Cable TV                    |
| Bathrooms: 2                 |                             |
| Floors: 2                    | Cherng Talay, Phuket        |
| Interior size: Not Mentioned |                             |
| Land size: 200 sq.m.         | Villa / House               |
| Exterior size: Not Mentioned | A cont Information          |
| Total Built Area: 315 sq.m.  | Agent Information           |
| Furniture: Fully furnished   | organ@millennium.realestate |
| Kitchen: European-style      |                             |
| Beach: Available             |                             |
| Garden: Small                |                             |
| Car park: 2                  |                             |
| Swimming Pool: Private       |                             |
| Sale Price : 9.5M THB        |                             |

## Description

The villas offer a luxury and modern decoration with perfectly designed to combine working spaces party spot living area and cozy bedrooms viewing over the highland area. Using high-grade material s include wood tile granite and natural stone tile wall over the pool with its jacuzzi will make your home a sweet home.