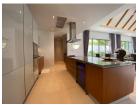

#### Details

Bedrooms: 5 Bathrooms: 5 Floors: 1 Interior size: 350 sq.m. Land size: 980 sq.m. Exterior size: 272 sq.m. Total Built Area: 622 sq.m. Furniture: Fully furnished Kitchen: European-style Beach: Available Garden: Mid-size Car park: 1 Swimming Pool: Private Sale Price : 44M THB Long Term Rent Price : 180,000 THB

#### Description

This villa comprises of 4 bedrooms and 1 extra small maid/storage room fully furnished and equipped ready for rental. Smart TVs with internet and international channel package.Full property management with maid service once a week 3 times a week for swimming pool service and 2 times a week gardening.Furniture also Includes extra washing machines and dryer professional ice machine and wine cellar. Ownership is leasehold for the land but there is a possibility to upgrade to Thai company Freehold.