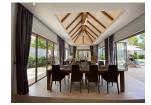

#### Details

Bedrooms: 5 Bathrooms: 5 Floors: 1 Interior size: 350 sq.m. Land size: 980 sq.m. Exterior size: 272 sq.m. Total Built Area: 622 sq.m. Furniture: Fully furnished Kitchen: European-style Beach: Available Garden: Mid-size Car park: 1 Swimming Pool: Private Sale Price : 44M THB Long Term Rent Price : 180,000 THB

#### Description

This villa comprises of 4 bedrooms and 1 extra small maid/storage room fully furnished and equipped ready for rental. Smart TVs with internet and international channel package.Full property management with maid service once a week 3 times a week for swimming pool service and 2 times a week gardening.Furniture also Includes extra washing machines and dryer professional ice machine and wine cellar. Ownership is leasehold for the land but there is a possibility to upgrade to Thai company Freehold.