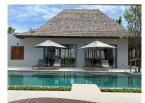

#### Details

Bedrooms: 5 Bathrooms: 5 Floors: 1 Interior size: 350 sq.m. Land size: 980 sq.m. Exterior size: 272 sq.m. Total Built Area: 622 sq.m. Furniture: Fully furnished Kitchen: European-style Beach: Available Garden: Mid-size Car park: 1 Swimming Pool: Private Sale Price : 44M THB Long Term Rent Price : 180,000 THB