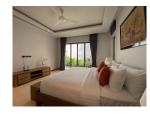

#### Details

Bedrooms: 5 Bathrooms: 5 Floors: 1 Interior size: 350 sq.m. Land size: 980 sq.m. Exterior size: 272 sq.m. Total Built Area: 622 sq.m. Furniture: Fully furnished Kitchen: European-style Beach: Available Garden: Mid-size Car park: 1 Swimming Pool: Private Sale Price : 44M THB Long Term Rent Price : 180,000 THB

#### Description

This villa comprises of 4 bedrooms and 1 extra small maid/storage room fully furnished and equipped ready for rental. Smart TVs with internet and international channel package.Full property management with maid service once a week 3 times a week for swimming pool service and 2 times a week gardening.Furniture also Includes extra washing machines and dryer professional ice machine and wine cellar. Ownership is leasehold for the land but there is a possibility to upgrade to Thai company Freehold.