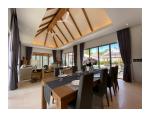

#### Details

Bedrooms: 5 Bathrooms: 5 Floors: 1 Interior size: 350 sq.m. Land size: 980 sq.m. Exterior size: 272 sq.m. Total Built Area: 622 sq.m. Furniture: Fully furnished Kitchen: European-style Beach: Available Garden: Mid-size Car park: 1 Swimming Pool: Private Sale Price : 44M THB Long Term Rent Price : 180,000 THB

#### Description

This villa comprises of 4 bedrooms and 1 extra small maid/storage room fully furnished and equipped ready for rental. Smart TVs with internet and international channel package.Full property management with maid service once a week 3 times a week for swimming pool service and 2 times a week gardening.Furniture also Includes extra washing machines and dryer professional ice machine and wine cellar. Ownership is leasehold for the land but there is a possibility to upgrade to Thai company Freehold.