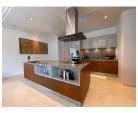

#### Details

Bedrooms: 5 Bathrooms: 5 Floors: 1 Interior size: 350 sq.m. Land size: 980 sq.m. Exterior size: 272 sq.m. Total Built Area: 622 sq.m. Furniture: Fully furnished Kitchen: European-style Beach: Available Garden: Mid-size Car park: 1 Swimming Pool: Private Sale Price : 44M THB Long Term Rent Price : 180,000 THB

#### Description

This villa comprises of 4 bedrooms and 1 extra small maid/storage room fully furnished and equipped ready for rental. Smart TVs with internet and international channel package.Full property management with maid service once a week 3 times a week for swimming pool service and 2 times a week gardening.Furniture also Includes extra washing machines and dryer professional ice machine and wine cellar. Ownership is leasehold for the land but there is a possibility to upgrade to Thai company Freehold.