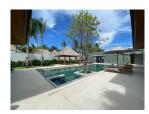

#### Details

Bedrooms: 5 Bathrooms: 5 Floors: 1 Interior size: 350 sq.m. Land size: 980 sq.m. Exterior size: 272 sq.m. Total Built Area: 622 sq.m. Furniture: Fully furnished Kitchen: European-style Beach: Available Garden: Mid-size Car park: 1 Swimming Pool: Private Sale Price : 44M THB Long Term Rent Price : 180,000 THB