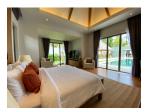

#### Details

Bedrooms: 5 Bathrooms: 5 Floors: 1 Interior size: 350 sq.m. Land size: 980 sq.m. Exterior size: 272 sq.m. Total Built Area: 622 sq.m. Furniture: Fully furnished Kitchen: European-style Beach: Available Garden: Mid-size Car park: 1 Swimming Pool: Private Sale Price : 44M THB Long Term Rent Price : 180,000 THB

#### Description

This villa comprises of 4 bedrooms and 1 extra small maid/storage room fully furnished and equipped ready for rental. Smart TVs with internet and international channel package.Full property management with maid service once a week 3 times a week for swimming pool service and 2 times a week gardening.Furniture also Includes extra washing machines and dryer professional ice machine and wine cellar. Ownership is leasehold for the land but there is a possibility to upgrade to Thai company Freehold.