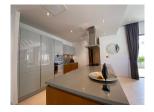

#### Details

Bedrooms: 5 Bathrooms: 5 Floors: 1 Interior size: 350 sq.m. Land size: 980 sq.m. Exterior size: 272 sq.m. Total Built Area: 622 sq.m. Furniture: Fully furnished Kitchen: European-style Beach: Available Garden: Mid-size Car park: 1 Swimming Pool: Private Sale Price : 44M THB Long Term Rent Price : 180,000 THB

#### Description

This villa comprises of 4 bedrooms and 1 extra small maid/storage room fully furnished and equipped ready for rental. Smart TVs with internet and international channel package.Full property management with maid service once a week 3 times a week for swimming pool service and 2 times a week gardening.Furniture also Includes extra washing machines and dryer professional ice machine and wine cellar. Ownership is leasehold for the land but there is a possibility to upgrade to Thai company Freehold.