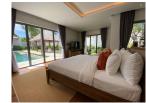

#### Details

Bedrooms: 5 Bathrooms: 5 Floors: 1 Interior size: 350 sq.m. Land size: 980 sq.m. Exterior size: 272 sq.m. Total Built Area: 622 sq.m. Furniture: Fully furnished Kitchen: European-style Beach: Available Garden: Mid-size Car park: 1 Swimming Pool: Private Sale Price : 44M THB Long Term Rent Price : 180,000 THB

#### Description

This villa comprises of 4 bedrooms and 1 extra small maid/storage room fully furnished and equipped ready for rental. Smart TVs with internet and international channel package.Full property management with maid service once a week 3 times a week for swimming pool service and 2 times a week gardening.Furniture also Includes extra washing machines and dryer professional ice machine and wine cellar. Ownership is leasehold for the land but there is a possibility to upgrade to Thai company Freehold.