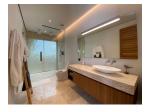

#### Details

Bedrooms: 5 Bathrooms: 5 Floors: 1 Interior size: 350 sq.m. Land size: 980 sq.m. Exterior size: 272 sq.m. Total Built Area: 622 sq.m. Furniture: Fully furnished Kitchen: European-style Beach: Available Garden: Mid-size Car park: 1 Swimming Pool: Private Sale Price : 44M THB Long Term Rent Price : 180,000 THB

#### Description

This villa comprises of 4 bedrooms and 1 extra small maid/storage room fully furnished and equipped ready for rental. Smart TVs with internet and international channel package.Full property management with maid service once a week 3 times a week for swimming pool service and 2 times a week gardening.Furniture also Includes extra washing machines and dryer professional ice machine and wine cellar. Ownership is leasehold for the land but there is a possibility to upgrade to Thai company Freehold.