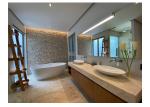

#### Details

Bedrooms: 5 Bathrooms: 5 Floors: 1 Interior size: 350 sq.m. Land size: 980 sq.m. Exterior size: 272 sq.m. Total Built Area: 622 sq.m. Furniture: Fully furnished Kitchen: European-style Beach: Available Garden: Mid-size Car park: 1 Swimming Pool: Private Sale Price : 44M THB Long Term Rent Price : 180,000 THB