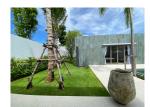

#### Details

Bedrooms: 5 Bathrooms: 5 Floors: 1 Interior size: 350 sq.m. Land size: 980 sq.m. Exterior size: 272 sq.m. Total Built Area: 622 sq.m. Furniture: Fully furnished Kitchen: European-style Beach: Available Garden: Mid-size Car park: 1 Swimming Pool: Private Sale Price : 44M THB Long Term Rent Price : 180,000 THB