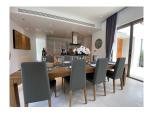

#### Details

Bedrooms: 5 Bathrooms: 5 Floors: 1 Interior size: 350 sq.m. Land size: 980 sq.m. Exterior size: 272 sq.m. Total Built Area: 622 sq.m. Furniture: Fully furnished Kitchen: European-style Beach: Available Garden: Mid-size Car park: 1 Swimming Pool: Private Sale Price : 44M THB Long Term Rent Price : 180,000 THB

#### Description

This villa comprises of 4 bedrooms and 1 extra small maid/storage room fully furnished and equipped ready for rental. Smart TVs with internet and international channel package.Full property management with maid service once a week 3 times a week for swimming pool service and 2 times a week gardening.Furniture also Includes extra washing machines and dryer professional ice machine and wine cellar. Ownership is leasehold for the land but there is a possibility to upgrade to Thai company Freehold.