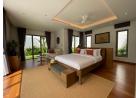

#### Details

Bedrooms: 5 Bathrooms: 5 Floors: 1 Interior size: 350 sq.m. Land size: 980 sq.m. Exterior size: 272 sq.m. Total Built Area: 622 sq.m. Furniture: Fully furnished Kitchen: European-style Beach: Available Garden: Mid-size Car park: 1 Swimming Pool: Private Sale Price : 44M THB Long Term Rent Price : 180,000 THB

#### Description

This villa comprises of 4 bedrooms and 1 extra small maid/storage room fully furnished and equipped ready for rental. Smart TVs with internet and international channel package.Full property management with maid service once a week 3 times a week for swimming pool service and 2 times a week gardening.Furniture also Includes extra washing machines and dryer professional ice machine and wine cellar. Ownership is leasehold for the land but there is a possibility to upgrade to Thai company Freehold.