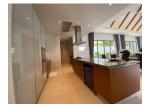

#### Details

Bedrooms: 5 Bathrooms: 5 Floors: 1 Interior size: 350 sq.m. Land size: 980 sq.m. Exterior size: 272 sq.m. Total Built Area: 622 sq.m. Furniture: Fully furnished Kitchen: European-style Beach: Available Garden: Mid-size Car park: 1 Swimming Pool: Private Sale Price : 44M THB Long Term Rent Price : 180,000 THB

#### Description

This villa comprises of 4 bedrooms and 1 extra small maid/storage room fully furnished and equipped ready for rental. Smart TVs with internet and international channel package.Full property management with maid service once a week 3 times a week for swimming pool service and 2 times a week gardening.Furniture also Includes extra washing machines and dryer professional ice machine and wine cellar. Ownership is leasehold for the land but there is a possibility to upgrade to Thai company Freehold.