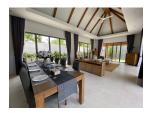

#### Details

Bedrooms: 5 Bathrooms: 5 Floors: 1 Interior size: 350 sq.m. Land size: 980 sq.m. Exterior size: 272 sq.m. Total Built Area: 622 sq.m. Furniture: Fully furnished Kitchen: European-style Beach: Available Garden: Mid-size Car park: 1 Swimming Pool: Private Sale Price : 44M THB Long Term Rent Price : 180,000 THB

#### Description

This villa comprises of 4 bedrooms and 1 extra small maid/storage room fully furnished and equipped ready for rental. Smart TVs with internet and international channel package.Full property management with maid service once a week 3 times a week for swimming pool service and 2 times a week gardening.Furniture also Includes extra washing machines and dryer professional ice machine and wine cellar. Ownership is leasehold for the land but there is a possibility to upgrade to Thai company Freehold.