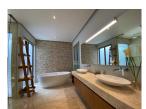

#### Details

Bedrooms: 5 Bathrooms: 5 Floors: 1 Interior size: 350 sq.m. Land size: 980 sq.m. Exterior size: 272 sq.m. Total Built Area: 622 sq.m. Furniture: Fully furnished Kitchen: European-style Beach: Available Garden: Mid-size Car park: 1 Swimming Pool: Private Sale Price : 44M THB Long Term Rent Price : 180,000 THB

#### Description

This villa comprises of 4 bedrooms and 1 extra small maid/storage room fully furnished and equipped ready for rental. Smart TVs with internet and international channel package.Full property management with maid service once a week 3 times a week for swimming pool service and 2 times a week gardening.Furniture also Includes extra washing machines and dryer professional ice machine and wine cellar. Ownership is leasehold for the land but there is a possibility to upgrade to Thai company Freehold.