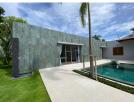

### Luxurious Balinese Private Pool Villa (PCTH2686)

#### Details

Bedrooms: 5 Bathrooms: 5 Floors: 1 Interior size: 350 sq.m. Land size: 980 sq.m. Exterior size: 272 sq.m. Total Built Area: 622 sq.m. Furniture: Fully furnished Kitchen: European-style Beach: Available Garden: Mid-size Car park: 1 Swimming Pool: Private Sale Price : 44M THB Long Term Rent Price : 180,000 THB