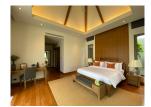

#### Details

Bedrooms: 5 Bathrooms: 5 Floors: 1 Interior size: 350 sq.m. Land size: 980 sq.m. Exterior size: 272 sq.m. Total Built Area: 622 sq.m. Furniture: Fully furnished Kitchen: European-style Beach: Available Garden: Mid-size Car park: 1 Swimming Pool: Private Sale Price : 44M THB Long Term Rent Price : 180,000 THB

#### Description

This villa comprises of 4 bedrooms and 1 extra small maid/storage room fully furnished and equipped ready for rental. Smart TVs with internet and international channel package.Full property management with maid service once a week 3 times a week for swimming pool service and 2 times a week gardening.Furniture also Includes extra washing machines and dryer professional ice machine and wine cellar. Ownership is leasehold for the land but there is a possibility to upgrade to Thai company Freehold.