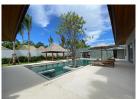

### Luxurious Balinese Private Pool Villa (PCTH2686)

#### Details

Bedrooms: 5 Bathrooms: 5 Floors: 1 Interior size: 350 sq.m. Land size: 980 sq.m. Exterior size: 272 sq.m. Total Built Area: 622 sq.m. Furniture: Fully furnished Kitchen: European-style Beach: Available Garden: Mid-size Car park: 1 Swimming Pool: Private Sale Price : 44M THB Long Term Rent Price : 180,000 THB

#### Description

This villa comprises of 4 bedrooms and 1 extra small maid/storage room fully furnished and equipped ready for rental. Smart TVs with internet and international channel package.Full property management with maid service once a week 3 times a week for swimming pool service and 2 times a week gardening.Furniture also Includes extra washing machines and dryer professional ice machine and wine cellar. Ownership is leasehold for the land but there is a possibility to upgrade to Thai company Freehold.