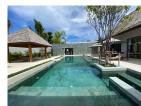

#### Details

Bedrooms: 5 Bathrooms: 5 Floors: 1 Interior size: 350 sq.m. Land size: 980 sq.m. Exterior size: 272 sq.m. Total Built Area: 622 sq.m. Furniture: Fully furnished Kitchen: European-style Beach: Available Garden: Mid-size Car park: 1 Swimming Pool: Private Sale Price : 44M THB Long Term Rent Price : 180,000 THB

#### Description

This villa comprises of 4 bedrooms and 1 extra small maid/storage room fully furnished and equipped ready for rental. Smart TVs with internet and international channel package.Full property management with maid service once a week 3 times a week for swimming pool service and 2 times a week gardening.Furniture also Includes extra washing machines and dryer professional ice machine and wine cellar. Ownership is leasehold for the land but there is a possibility to upgrade to Thai company Freehold.