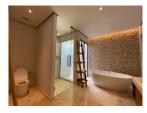

#### Details

Bedrooms: 5 Bathrooms: 5 Floors: 1 Interior size: 350 sq.m. Land size: 980 sq.m. Exterior size: 272 sq.m. Total Built Area: 622 sq.m. Furniture: Fully furnished Kitchen: European-style Beach: Available Garden: Mid-size Car park: 1 Swimming Pool: Private Sale Price : 44M THB Long Term Rent Price : 180,000 THB

#### Description

This villa comprises of 4 bedrooms and 1 extra small maid/storage room fully furnished and equipped ready for rental. Smart TVs with internet and international channel package.Full property management with maid service once a week 3 times a week for swimming pool service and 2 times a week gardening.Furniture also Includes extra washing machines and dryer professional ice machine and wine cellar. Ownership is leasehold for the land but there is a possibility to upgrade to Thai company Freehold.