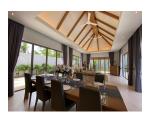

#### Details

Bedrooms: 5 Bathrooms: 5 Floors: 1 Interior size: 350 sq.m. Land size: 980 sq.m. Exterior size: 272 sq.m. Total Built Area: 622 sq.m. Furniture: Fully furnished Kitchen: European-style Beach: Available Garden: Mid-size Car park: 1 Swimming Pool: Private Sale Price : 44M THB Long Term Rent Price : 180,000 THB

#### Description

This villa comprises of 4 bedrooms and 1 extra small maid/storage room fully furnished and equipped ready for rental. Smart TVs with internet and international channel package.Full property management with maid service once a week 3 times a week for swimming pool service and 2 times a week gardening.Furniture also Includes extra washing machines and dryer professional ice machine and wine cellar. Ownership is leasehold for the land but there is a possibility to upgrade to Thai company Freehold.