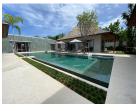

### Luxurious Balinese Private Pool Villa (PCTH2686)

#### Details

Bedrooms: 5 Bathrooms: 5 Floors: 1 Interior size: 350 sq.m. Land size: 980 sq.m. Exterior size: 272 sq.m. Total Built Area: 622 sq.m. Furniture: Fully furnished Kitchen: European-style Beach: Available Garden: Mid-size Car park: 1 Swimming Pool: Private Sale Price : 44M THB Long Term Rent Price : 180,000 THB