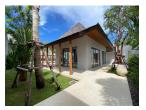

### Luxurious Balinese Private Pool Villa (PCTH2686)

#### Details

Bedrooms: 5 Bathrooms: 5 Floors: 1 Interior size: 350 sq.m. Land size: 980 sq.m. Exterior size: 272 sq.m. Total Built Area: 622 sq.m. Furniture: Fully furnished Kitchen: European-style Beach: Available Garden: Mid-size Car park: 1 Swimming Pool: Private Sale Price : 44M THB Long Term Rent Price : 180,000 THB