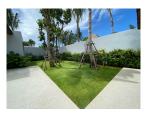

#### Details

Bedrooms: 5 Bathrooms: 5 Floors: 1 Interior size: 350 sq.m. Land size: 980 sq.m. Exterior size: 272 sq.m. Total Built Area: 622 sq.m. Furniture: Fully furnished Kitchen: European-style Beach: Available Garden: Mid-size Car park: 1 Swimming Pool: Private Sale Price : 44M THB Long Term Rent Price : 180,000 THB