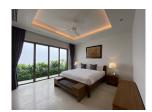

#### Details

Bedrooms: 5 Bathrooms: 5 Floors: 1 Interior size: 350 sq.m. Land size: 980 sq.m. Exterior size: 272 sq.m. Total Built Area: 622 sq.m. Furniture: Fully furnished Kitchen: European-style Beach: Available Garden: Mid-size Car park: 1 Swimming Pool: Private Sale Price : 44M THB Long Term Rent Price : 180,000 THB

#### Description

This villa comprises of 4 bedrooms and 1 extra small maid/storage room fully furnished and equipped ready for rental. Smart TVs with internet and international channel package.Full property management with maid service once a week 3 times a week for swimming pool service and 2 times a week gardening.Furniture also Includes extra washing machines and dryer professional ice machine and wine cellar. Ownership is leasehold for the land but there is a possibility to upgrade to Thai company Freehold.