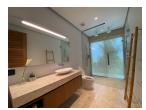

#### Details

Bedrooms: 5 Bathrooms: 5 Floors: 1 Interior size: 350 sq.m. Land size: 980 sq.m. Exterior size: 272 sq.m. Total Built Area: 622 sq.m. Furniture: Fully furnished Kitchen: European-style Beach: Available Garden: Mid-size Car park: 1 Swimming Pool: Private Sale Price : 44M THB Long Term Rent Price : 180,000 THB