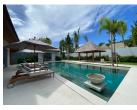

#### Details

Bedrooms: 5 Bathrooms: 5 Floors: 1 Interior size: 350 sq.m. Land size: 980 sq.m. Exterior size: 272 sq.m. Total Built Area: 622 sq.m. Furniture: Fully furnished Kitchen: European-style Beach: Available Garden: Mid-size Car park: 1 Swimming Pool: Private Sale Price : 44M THB Long Term Rent Price : 180,000 THB

#### Description

This villa comprises of 4 bedrooms and 1 extra small maid/storage room fully furnished and equipped ready for rental. Smart TVs with internet and international channel package.Full property management with maid service once a week 3 times a week for swimming pool service and 2 times a week gardening.Furniture also Includes extra washing machines and dryer professional ice machine and wine cellar. Ownership is leasehold for the land but there is a possibility to upgrade to Thai company Freehold.