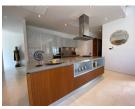

#### Details

Bedrooms: 5 Bathrooms: 5 Floors: 1 Interior size: 350 sq.m. Land size: 980 sq.m. Exterior size: 272 sq.m. Total Built Area: 622 sq.m. Furniture: Fully furnished Kitchen: European-style Beach: Available Garden: Mid-size Car park: 1 Swimming Pool: Private Sale Price : 44M THB Long Term Rent Price : 180,000 THB

#### Description

This villa comprises of 4 bedrooms and 1 extra small maid/storage room fully furnished and equipped ready for rental. Smart TVs with internet and international channel package.Full property management with maid service once a week 3 times a week for swimming pool service and 2 times a week gardening.Furniture also Includes extra washing machines and dryer professional ice machine and wine cellar. Ownership is leasehold for the land but there is a possibility to upgrade to Thai company Freehold.