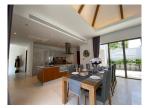

#### Details

Bedrooms: 5 Bathrooms: 5 Floors: 1 Interior size: 350 sq.m. Land size: 980 sq.m. Exterior size: 272 sq.m. Total Built Area: 622 sq.m. Furniture: Fully furnished Kitchen: European-style Beach: Available Garden: Mid-size Car park: 1 Swimming Pool: Private Sale Price : 44M THB Long Term Rent Price : 180,000 THB

#### Description

This villa comprises of 4 bedrooms and 1 extra small maid/storage room fully furnished and equipped ready for rental. Smart TVs with internet and international channel package.Full property management with maid service once a week 3 times a week for swimming pool service and 2 times a week gardening.Furniture also Includes extra washing machines and dryer professional ice machine and wine cellar. Ownership is leasehold for the land but there is a possibility to upgrade to Thai company Freehold.