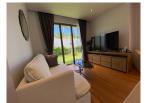

#### Details

Bedrooms: 5 Bathrooms: 5 Floors: 1 Interior size: 350 sq.m. Land size: 980 sq.m. Exterior size: 272 sq.m. Total Built Area: 622 sq.m. Furniture: Fully furnished Kitchen: European-style Beach: Available Garden: Mid-size Car park: 1 Swimming Pool: Private Sale Price : 44M THB Long Term Rent Price : 180,000 THB

#### Description

This villa comprises of 4 bedrooms and 1 extra small maid/storage room fully furnished and equipped ready for rental. Smart TVs with internet and international channel package.Full property management with maid service once a week 3 times a week for swimming pool service and 2 times a week gardening.Furniture also Includes extra washing machines and dryer professional ice machine and wine cellar. Ownership is leasehold for the land but there is a possibility to upgrade to Thai company Freehold.