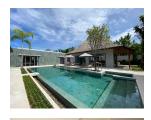

### Luxurious Balinese Private Pool Villa (PCTH2686)

#### Details

Bedrooms: 5 Bathrooms: 5 Floors: 1 Interior size: 350 sq.m. Land size: 980 sq.m. Exterior size: 272 sq.m. Total Built Area: 622 sq.m. Furniture: Fully furnished Kitchen: European-style Beach: Available Garden: Mid-size Car park: 1 Swimming Pool: Private Sale Price : 44M THB Long Term Rent Price : 180,000 THB