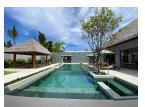

#### Details

Bedrooms: 5 Bathrooms: 5 Floors: 1 Interior size: 350 sq.m. Land size: 980 sq.m. Exterior size: 272 sq.m. Total Built Area: 622 sq.m. Furniture: Fully furnished Kitchen: European-style Beach: Available Garden: Mid-size Car park: 1 Swimming Pool: Private Sale Price : 44M THB Long Term Rent Price : 180,000 THB

#### Description

This villa comprises of 4 bedrooms and 1 extra small maid/storage room fully furnished and equipped ready for rental. Smart TVs with internet and international channel package.Full property management with maid service once a week 3 times a week for swimming pool service and 2 times a week gardening.Furniture also Includes extra washing machines and dryer professional ice machine and wine cellar. Ownership is leasehold for the land but there is a possibility to upgrade to Thai company Freehold.