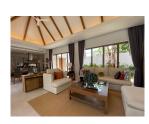

#### Details

Bedrooms: 5 Bathrooms: 5 Floors: 1 Interior size: 350 sq.m. Land size: 980 sq.m. Exterior size: 272 sq.m. Total Built Area: 622 sq.m. Furniture: Fully furnished Kitchen: European-style Beach: Available Garden: Mid-size Car park: 1 Swimming Pool: Private Sale Price : 44M THB Long Term Rent Price : 180,000 THB

#### Description

This villa comprises of 4 bedrooms and 1 extra small maid/storage room fully furnished and equipped ready for rental. Smart TVs with internet and international channel package.Full property management with maid service once a week 3 times a week for swimming pool service and 2 times a week gardening.Furniture also Includes extra washing machines and dryer professional ice machine and wine cellar. Ownership is leasehold for the land but there is a possibility to upgrade to Thai company Freehold.