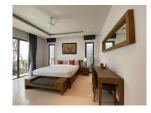

#### Details

Bedrooms: 5 Bathrooms: 5 Floors: 1 Interior size: 350 sq.m. Land size: 980 sq.m. Exterior size: 272 sq.m. Total Built Area: 622 sq.m. Furniture: Fully furnished Kitchen: European-style Beach: Available Garden: Mid-size Car park: 1 Swimming Pool: Private Sale Price : 44M THB Long Term Rent Price : 180,000 THB

#### Description

This villa comprises of 4 bedrooms and 1 extra small maid/storage room fully furnished and equipped ready for rental. Smart TVs with internet and international channel package.Full property management with maid service once a week 3 times a week for swimming pool service and 2 times a week gardening.Furniture also Includes extra washing machines and dryer professional ice machine and wine cellar. Ownership is leasehold for the land but there is a possibility to upgrade to Thai company Freehold.