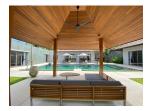

#### Details

Bedrooms: 5 Bathrooms: 5 Floors: 1 Interior size: 350 sq.m. Land size: 980 sq.m. Exterior size: 272 sq.m. Total Built Area: 622 sq.m. Furniture: Fully furnished Kitchen: European-style Beach: Available Garden: Mid-size Car park: 1 Swimming Pool: Private Sale Price : 44M THB Long Term Rent Price : 180,000 THB

#### Description

This villa comprises of 4 bedrooms and 1 extra small maid/storage room fully furnished and equipped ready for rental. Smart TVs with internet and international channel package.Full property management with maid service once a week 3 times a week for swimming pool service and 2 times a week gardening.Furniture also Includes extra washing machines and dryer professional ice machine and wine cellar. Ownership is leasehold for the land but there is a possibility to upgrade to Thai company Freehold.