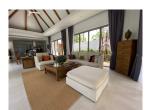

#### Details

Bedrooms: 5 Bathrooms: 5 Floors: 1 Interior size: 350 sq.m. Land size: 980 sq.m. Exterior size: 272 sq.m. Total Built Area: 622 sq.m. Furniture: Fully furnished Kitchen: European-style Beach: Available Garden: Mid-size Car park: 1 Swimming Pool: Private Sale Price : 44M THB Long Term Rent Price : 180,000 THB

#### Description

This villa comprises of 4 bedrooms and 1 extra small maid/storage room fully furnished and equipped ready for rental. Smart TVs with internet and international channel package.Full property management with maid service once a week 3 times a week for swimming pool service and 2 times a week gardening.Furniture also Includes extra washing machines and dryer professional ice machine and wine cellar. Ownership is leasehold for the land but there is a possibility to upgrade to Thai company Freehold.