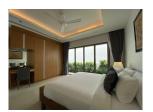

#### Details

Bedrooms: 5 Bathrooms: 5 Floors: 1 Interior size: 350 sq.m. Land size: 980 sq.m. Exterior size: 272 sq.m. Total Built Area: 622 sq.m. Furniture: Fully furnished Kitchen: European-style Beach: Available Garden: Mid-size Car park: 1 Swimming Pool: Private Sale Price : 44M THB Long Term Rent Price : 180,000 THB

#### Description

This villa comprises of 4 bedrooms and 1 extra small maid/storage room fully furnished and equipped ready for rental. Smart TVs with internet and international channel package.Full property management with maid service once a week 3 times a week for swimming pool service and 2 times a week gardening.Furniture also Includes extra washing machines and dryer professional ice machine and wine cellar. Ownership is leasehold for the land but there is a possibility to upgrade to Thai company Freehold.