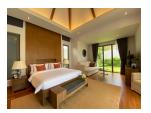

#### Details

Bedrooms: 5 Bathrooms: 5 Floors: 1 Interior size: 350 sq.m. Land size: 980 sq.m. Exterior size: 272 sq.m. Total Built Area: 622 sq.m. Furniture: Fully furnished Kitchen: European-style Beach: Available Garden: Mid-size Car park: 1 Swimming Pool: Private Sale Price : 44M THB Long Term Rent Price : 180,000 THB

#### Description

This villa comprises of 4 bedrooms and 1 extra small maid/storage room fully furnished and equipped ready for rental. Smart TVs with internet and international channel package.Full property management with maid service once a week 3 times a week for swimming pool service and 2 times a week gardening.Furniture also Includes extra washing machines and dryer professional ice machine and wine cellar. Ownership is leasehold for the land but there is a possibility to upgrade to Thai company Freehold.