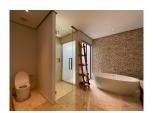

#### Details

Bedrooms: 5 Bathrooms: 5 Floors: 1 Interior size: 350 sq.m. Land size: 980 sq.m. Exterior size: 272 sq.m. Total Built Area: 622 sq.m. Furniture: Fully furnished Kitchen: European-style Beach: Available Garden: Mid-size Car park: 1 Swimming Pool: Private Sale Price : 44M THB Long Term Rent Price : 180,000 THB

#### Description

This villa comprises of 4 bedrooms and 1 extra small maid/storage room fully furnished and equipped ready for rental. Smart TVs with internet and international channel package.Full property management with maid service once a week 3 times a week for swimming pool service and 2 times a week gardening.Furniture also Includes extra washing machines and dryer professional ice machine and wine cellar. Ownership is leasehold for the land but there is a possibility to upgrade to Thai company Freehold.