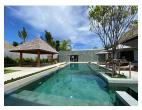

#### Details

Bedrooms: 5 Bathrooms: 5 Floors: 1 Interior size: 350 sq.m. Land size: 980 sq.m. Exterior size: 272 sq.m. Total Built Area: 622 sq.m. Furniture: Fully furnished Kitchen: European-style Beach: Available Garden: Mid-size Car park: 1 Swimming Pool: Private Sale Price : 44M THB Long Term Rent Price : 180,000 THB

#### Description

This villa comprises of 4 bedrooms and 1 extra small maid/storage room fully furnished and equipped ready for rental. Smart TVs with internet and international channel package.Full property management with maid service once a week 3 times a week for swimming pool service and 2 times a week gardening.Furniture also Includes extra washing machines and dryer professional ice machine and wine cellar. Ownership is leasehold for the land but there is a possibility to upgrade to Thai company Freehold.