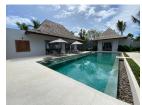

#### Details

Bedrooms: 5 Bathrooms: 5 Floors: 1 Interior size: 350 sq.m. Land size: 980 sq.m. Exterior size: 272 sq.m. Total Built Area: 622 sq.m. Furniture: Fully furnished Kitchen: European-style Beach: Available Garden: Mid-size Car park: 1 Swimming Pool: Private Sale Price : 44M THB Long Term Rent Price : 180,000 THB

#### Description

This villa comprises of 4 bedrooms and 1 extra small maid/storage room fully furnished and equipped ready for rental. Smart TVs with internet and international channel package.Full property management with maid service once a week 3 times a week for swimming pool service and 2 times a week gardening.Furniture also Includes extra washing machines and dryer professional ice machine and wine cellar. Ownership is leasehold for the land but there is a possibility to upgrade to Thai company Freehold.