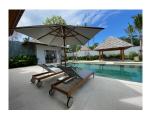

#### Details

Bedrooms: 5 Bathrooms: 5 Floors: 1 Interior size: 350 sq.m. Land size: 980 sq.m. Exterior size: 272 sq.m. Total Built Area: 622 sq.m. Furniture: Fully furnished Kitchen: European-style Beach: Available Garden: Mid-size Car park: 1 Swimming Pool: Private Sale Price : 44M THB Long Term Rent Price : 180,000 THB