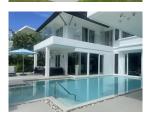

## Details

Bedrooms: 4 Bathrooms: 4 Floors: Not Mentioned Floor No: 2 Interior size: 316.75 sq.m. Land size: 1012 sq.m. Exterior size: 126 sq.m. Total Built Area: 443 sq.m. Furniture: Partly furnished Kitchen: European-style Beach: Available Garden: Large Car park: 2 Swimming Pool: Private Sale Price : 47M THB

## Description

The private pool villa is located in Laguna perfect for families experience on the island of Phuket. Laguna coast and boasts one of the islands best golden sandy beaches. The villa Modern style comes with a modern kitchen with top of the range appliances and cooking equipment. Every bedroom is en suite and comes with toiletries wardrobes and desks. Your private infinity edge swimming pool is surrounded by attractive sunbathing terraces complete with sun beds and umbrellas. The villa have outdoor and undercover seating and dining options perfect for all fresco dining and catching the stunning with the Golf view sunsets. The villa have WiFi connection throughout living area and Flat Screen Satellite TV's are installed in every bedroom as well as the living areas. maid quarter and laundry area Freehold Thai company. membership golf club