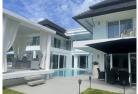

## Details

Bedrooms: 4 Bathrooms: 4 Floors: Not Mentioned Floor No: 2 Interior size: 316.75 sq.m. Land size: 1012 sq.m. Exterior size: 126 sq.m. Total Built Area: 443 sq.m. Furniture: Partly furnished Kitchen: European-style Beach: Available Garden: Large Car park: 2 Swimming Pool: Private Sale Price : 47M THB

## Description

The private pool villa is located in Laguna perfect for families experience on the island of Phuket. Laguna coast and boasts one of the islands best golden sandy beaches. The villa Modern style comes with a modern kitchen with top of the range appliances and cooking equipment. Every bedroom is en suite and comes with toiletries wardrobes and desks. Your private infinity edge swimming pool is surrounded by attractive sunbathing terraces complete with sun beds and umbrellas. The villa have outdoor and undercover seating and dining options perfect for all fresco dining and catching the stunning with the Golf view sunsets. The villa have WiFi connection throughout living area and Flat Screen Satellite TV's are installed in every bedroom as well as the living areas. maid quarter and laundry area Freehold Thai company. membership golf club