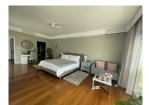

## Details

Bedrooms: 4 Bathrooms: 4 Floors: Not Mentioned Floor No: 2 Interior size: 316.75 sq.m. Land size: 1012 sq.m. Exterior size: 126 sq.m. Total Built Area: 443 sq.m. Furniture: Partly furnished Kitchen: European-style Beach: Available Garden: Large Car park: 2 Swimming Pool: Private Sale Price : 47M THB

## Description

The private pool villa is located in Laguna perfect for families experience on the island of Phuket. Laguna coast and boasts one of the islands best golden sandy beaches. The villa Modern style comes with a modern kitchen with top of the range appliances and cooking equipment. Every bedroom is en suite and comes with toiletries wardrobes and desks. Your private infinity edge swimming pool is surrounded by attractive sunbathing terraces complete with sun beds and umbrellas. The villa have outdoor and undercover seating and dining options perfect for all fresco dining and catching the stunning with the Golf view sunsets. The villa have WiFi connection throughout living area and Flat Screen Satellite TV's are installed in every bedroom as well as the living areas. maid quarter and laundry area Freehold Thai company. membership golf club