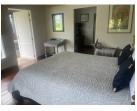

## Details

Bedrooms: 4 Bathrooms: 4 Floors: Not Mentioned Floor No: 2 Interior size: 316.75 sq.m. Land size: 1012 sq.m. Exterior size: 126 sq.m. Total Built Area: 443 sq.m. Furniture: Partly furnished Kitchen: European-style Beach: Available Garden: Large Car park: 2 Swimming Pool: Private Sale Price : 47M THB

## Description

The private pool villa is located in Laguna perfect for families experience on the island of Phuket. Laguna coast and boasts one of the islands best golden sandy beaches. The villa Modern style comes with a modern kitchen with top of the range appliances and cooking equipment. Every bedroom is en suite and comes with toiletries wardrobes and desks. Your private infinity edge swimming pool is surrounded by attractive sunbathing terraces complete with sun beds and umbrellas. The villa have outdoor and undercover seating and dining options perfect for all fresco dining and catching the stunning with the Golf view sunsets. The villa have WiFi connection throughout living area and Flat Screen Satellite TV's are installed in every bedroom as well as the living areas. maid quarter and laundry area Freehold Thai company. membership golf club