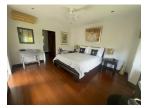

## Details

Bedrooms: 4 Bathrooms: 4 Floors: Not Mentioned Floor No: 2 Interior size: 316.75 sq.m. Land size: 1012 sq.m. Exterior size: 126 sq.m. Total Built Area: 443 sq.m. Furniture: Partly furnished Kitchen: European-style Beach: Available Garden: Large Car park: 2 Swimming Pool: Private Sale Price : 47M THB

## Description

The private pool villa is located in Laguna perfect for families experience on the island of Phuket. Laguna coast and boasts one of the islands best golden sandy beaches. The villa Modern style comes with a modern kitchen with top of the range appliances and cooking equipment. Every bedroom is en suite and comes with toiletries wardrobes and desks. Your private infinity edge swimming pool is surrounded by attractive sunbathing terraces complete with sun beds and umbrellas. The villa have outdoor and undercover seating and dining options perfect for all fresco dining and catching the stunning with the Golf view sunsets. The villa have WiFi connection throughout living area and Flat Screen Satellite TV's are installed in every bedroom as well as the living areas. maid quarter and laundry area Freehold Thai company. membership golf club