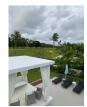

## Details

Bedrooms: 4 Bathrooms: 4 Floors: Not Mentioned Floor No: 2 Interior size: 316.75 sq.m. Land size: 1012 sq.m. Exterior size: 126 sq.m. Total Built Area: 443 sq.m. Furniture: Partly furnished Kitchen: European-style Beach: Available Garden: Large Car park: 2 Swimming Pool: Private Sale Price : 47M THB

## Description

The private pool villa is located in Laguna perfect for families experience on the island of Phuket. Laguna coast and boasts one of the islands best golden sandy beaches. The villa Modern style comes with a modern kitchen with top of the range appliances and cooking equipment. Every bedroom is en suite and comes with toiletries wardrobes and desks. Your private infinity edge swimming pool is surrounded by attractive sunbathing terraces complete with sun beds and umbrellas. The villa have outdoor and undercover seating and dining options perfect for all fresco dining and catching the stunning with the Golf view sunsets. The villa have WiFi connection throughout living area and Flat Screen Satellite TV's are installed in every bedroom as well as the living areas. maid quarter and laundry area Freehold Thai company. membership golf club