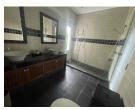

## Details

Bedrooms: 4 Bathrooms: 4 Floors: Not Mentioned Floor No: 2 Interior size: 316.75 sq.m. Land size: 1012 sq.m. Exterior size: 126 sq.m. Total Built Area: 443 sq.m. Furniture: Partly furnished Kitchen: European-style Beach: Available Garden: Large Car park: 2 Swimming Pool: Private Sale Price : 47M THB

## Description

The private pool villa is located in Laguna perfect for families experience on the island of Phuket. Laguna coast and boasts one of the islands best golden sandy beaches. The villa Modern style comes with a modern kitchen with top of the range appliances and cooking equipment. Every bedroom is en suite and comes with toiletries wardrobes and desks. Your private infinity edge swimming pool is surrounded by attractive sunbathing terraces complete with sun beds and umbrellas. The villa have outdoor and undercover seating and dining options perfect for all fresco dining and catching the stunning with the Golf view sunsets. The villa have WiFi connection throughout living area and Flat Screen Satellite TV's are installed in every bedroom as well as the living areas. maid quarter and laundry area Freehold Thai company. membership golf club