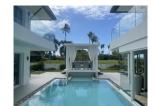

## Details

Bedrooms: 4 Bathrooms: 4 Floors: Not Mentioned Floor No: 2 Interior size: 316.75 sq.m. Land size: 1012 sq.m. Exterior size: 126 sq.m. Total Built Area: 443 sq.m. Furniture: Partly furnished Kitchen: European-style Beach: Available Garden: Large Car park: 2 Swimming Pool: Private Sale Price : 47M THB

## Description

The private pool villa is located in Laguna perfect for families experience on the island of Phuket. Laguna coast and boasts one of the islands best golden sandy beaches. The villa Modern style comes with a modern kitchen with top of the range appliances and cooking equipment. Every bedroom is en suite and comes with toiletries wardrobes and desks. Your private infinity edge swimming pool is surrounded by attractive sunbathing terraces complete with sun beds and umbrellas. The villa have outdoor and undercover seating and dining options perfect for all fresco dining and catching the stunning with the Golf view sunsets. The villa have WiFi connection throughout living area and Flat Screen Satellite TV's are installed in every bedroom as well as the living areas. maid quarter and laundry area Freehold Thai company. membership golf club