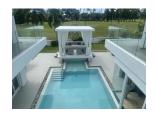

## Details

Bedrooms: 4 Bathrooms: 4 Floors: Not Mentioned Floor No: 2 Interior size: 316.75 sq.m. Land size: 1012 sq.m. Exterior size: 126 sq.m. Total Built Area: 443 sq.m. Furniture: Partly furnished Kitchen: European-style Beach: Available Garden: Large Car park: 2 Swimming Pool: Private Sale Price : 47M THB

## Description

The private pool villa is located in Laguna perfect for families experience on the island of Phuket. Laguna coast and boasts one of the islands best golden sandy beaches. The villa Modern style comes with a modern kitchen with top of the range appliances and cooking equipment. Every bedroom is en suite and comes with toiletries wardrobes and desks. Your private infinity edge swimming pool is surrounded by attractive sunbathing terraces complete with sun beds and umbrellas. The villa have outdoor and undercover seating and dining options perfect for all fresco dining and catching the stunning with the Golf view sunsets. The villa have WiFi connection throughout living area and Flat Screen Satellite TV's are installed in every bedroom as well as the living areas. maid quarter and laundry area Freehold Thai company. membership golf club