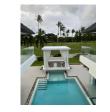

## Details

Bedrooms: 4 Bathrooms: 4 Floors: Not Mentioned Floor No: 2 Interior size: 316.75 sq.m. Land size: 1012 sq.m. Exterior size: 126 sq.m. Total Built Area: 443 sq.m. Furniture: Partly furnished Kitchen: European-style Beach: Available Garden: Large Car park: 2 Swimming Pool: Private Sale Price : 47M THB

## Description

The private pool villa is located in Laguna perfect for families experience on the island of Phuket. Laguna coast and boasts one of the islands best golden sandy beaches. The villa Modern style comes with a modern kitchen with top of the range appliances and cooking equipment. Every bedroom is en suite and comes with toiletries wardrobes and desks. Your private infinity edge swimming pool is surrounded by attractive sunbathing terraces complete with sun beds and umbrellas. The villa have outdoor and undercover seating and dining options perfect for all fresco dining and catching the stunning with the Golf view sunsets. The villa have WiFi connection throughout living area and Flat Screen Satellite TV's are installed in every bedroom as well as the living areas. maid quarter and laundry area Freehold Thai company. membership golf club