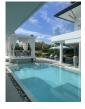

## Details

Bedrooms: 4 Bathrooms: 4 Floors: Not Mentioned Floor No: 2 Interior size: 316.75 sq.m. Land size: 1012 sq.m. Exterior size: 126 sq.m. Total Built Area: 443 sq.m. Furniture: Partly furnished Kitchen: European-style Beach: Available Garden: Large Car park: 2 Swimming Pool: Private Sale Price : 47M THB

## Description

The private pool villa is located in Laguna perfect for families experience on the island of Phuket. Laguna coast and boasts one of the islands best golden sandy beaches. The villa Modern style comes with a modern kitchen with top of the range appliances and cooking equipment. Every bedroom is en suite and comes with toiletries wardrobes and desks. Your private infinity edge swimming pool is surrounded by attractive sunbathing terraces complete with sun beds and umbrellas. The villa have outdoor and undercover seating and dining options perfect for all fresco dining and catching the stunning with the Golf view sunsets. The villa have WiFi connection throughout living area and Flat Screen Satellite TV's are installed in every bedroom as well as the living areas. maid quarter and laundry area Freehold Thai company. membership golf club