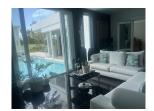

## Details

Bedrooms: 4 Bathrooms: 4 Floors: Not Mentioned Floor No: 2 Interior size: 316.75 sq.m. Land size: 1012 sq.m. Exterior size: 126 sq.m. Total Built Area: 443 sq.m. Furniture: Partly furnished Kitchen: European-style Beach: Available Garden: Large Car park: 2 Swimming Pool: Private Sale Price : 47M THB

## Description

The private pool villa is located in Laguna perfect for families experience on the island of Phuket. Laguna coast and boasts one of the islands best golden sandy beaches. The villa Modern style comes with a modern kitchen with top of the range appliances and cooking equipment. Every bedroom is en suite and comes with toiletries wardrobes and desks. Your private infinity edge swimming pool is surrounded by attractive sunbathing terraces complete with sun beds and umbrellas. The villa have outdoor and undercover seating and dining options perfect for all fresco dining and catching the stunning with the Golf view sunsets. The villa have WiFi connection throughout living area and Flat Screen Satellite TV's are installed in every bedroom as well as the living areas. maid quarter and laundry area Freehold Thai company. membership golf club