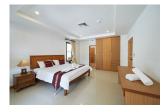

## **Details**

Bedrooms: 2 Bathrooms: 2 Floors: 5 Interior size: Not Mentioned Land size: Not Mentioned Exterior size: Not Mentioned Total Built Area: 120 sq.m. Furniture: Fully furnished Kitchen: European-style Beach: Available Garden: None Car park: Not Mentioned Swimming Pool: Communal Long Term Rent Price : 25,000 THB