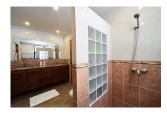

## **Details**

Bedrooms: 2 Bathrooms: 2 Floors: 5 Interior size: Not Mentioned Land size: Not Mentioned Exterior size: Not Mentioned Total Built Area: 120 sq.m. Furniture: Fully furnished Kitchen: European-style Beach: Available Garden: None Car park: Not Mentioned Swimming Pool: Communal Long Term Rent Price : 25,000 THB