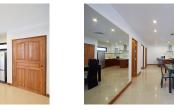

## **Details**

Bedrooms: 2 Bathrooms: 2 Floors: 5 Interior size: Not Mentioned Land size: Not Mentioned Exterior size: Not Mentioned Total Built Area: 120 sq.m. Furniture: Fully furnished Kitchen: European-style Beach: Available Garden: None Car park: Not Mentioned Swimming Pool: Communal Long Term Rent Price : 25,000 THB