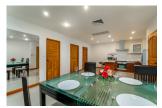

## **Details**

Bedrooms: 2 Bathrooms: 2 Floors: 5 Interior size: Not Mentioned Land size: Not Mentioned Exterior size: Not Mentioned Total Built Area: 120 sq.m. Furniture: Fully furnished Kitchen: European-style Beach: Available Garden: None Car park: Not Mentioned Swimming Pool: Communal Long Term Rent Price : 25,000 THB