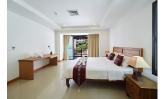

## **Details**

Bedrooms: 2 Bathrooms: 2 Floors: 5 Interior size: Not Mentioned Land size: Not Mentioned Exterior size: Not Mentioned Total Built Area: 120 sq.m. Furniture: Fully furnished Kitchen: European-style Beach: Available Garden: None Car park: Not Mentioned Swimming Pool: Communal Long Term Rent Price : 25,000 THB