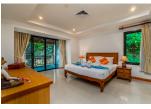

## **Details**

Bedrooms: 2 Bathrooms: 2 Floors: 5 Interior size: Not Mentioned Land size: Not Mentioned Exterior size: Not Mentioned Total Built Area: 120 sq.m. Furniture: Fully furnished Kitchen: European-style Beach: Available Garden: None Car park: Not Mentioned Swimming Pool: Communal Long Term Rent Price : 25,000 THB