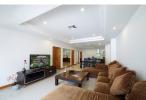

## **Details**

Bedrooms: 2 Bathrooms: 2 Floors: 5 Interior size: Not Mentioned Land size: Not Mentioned Exterior size: Not Mentioned Total Built Area: 120 sq.m. Furniture: Fully furnished Kitchen: European-style Beach: Available Garden: None Car park: Not Mentioned Swimming Pool: Communal Long Term Rent Price : 25,000 THB