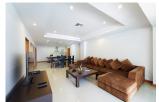

## **Details**

Bedrooms: 2 Bathrooms: 2 Floors: 5 Interior size: Not Mentioned Land size: Not Mentioned Exterior size: Not Mentioned Total Built Area: 120 sq.m. Furniture: Fully furnished Kitchen: European-style Beach: Available Garden: None Car park: Not Mentioned Swimming Pool: Communal Long Term Rent Price : 25,000 THB