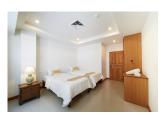

## **Details**

Bedrooms: 2 Bathrooms: 2 Floors: 5 Interior size: Not Mentioned Land size: Not Mentioned Exterior size: Not Mentioned Total Built Area: 120 sq.m. Furniture: Fully furnished Kitchen: European-style Beach: Available Garden: None Car park: Not Mentioned Swimming Pool: Communal Long Term Rent Price : 25,000 THB