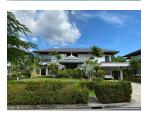

## Lake View Deluxe Residence (PLGH2716)

| Details                      | Features          |  |
|------------------------------|-------------------|--|
| Bedrooms: 5                  | Cable TV          |  |
| Bathrooms: 5                 | Sauna             |  |
| Floors: 2                    | Jacuzzi           |  |
| Interior size: Not Mentioned | Panoramic Windows |  |
| Land size: 1803 sq.m.        | Gym               |  |
| Exterior size: Not Mentioned | Clubhouse         |  |
| Total Built Area: 375 sq.m.  | Steam Room        |  |
| Furniture: Fully furnished   | Golf              |  |
| Kitchen: European-style      | Manned Security   |  |
| Beach: Available             | CCTV              |  |
| Garden: Large                |                   |  |
| Car park: Not Mentioned      | Laguna, Phuket    |  |
| Swimming Pool: Private       | 248               |  |
| Sale Price: 70M THB          | Villa / House     |  |
|                              | Agent Information |  |