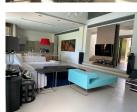

## Lake View Deluxe Residence (PLGH2716)

| Details                      | Features          |  |
|------------------------------|-------------------|--|
| Bedrooms: 5                  | Cable TV          |  |
| Bathrooms: 5                 | Sauna             |  |
| Floors: 2                    | Jacuzzi           |  |
| Interior size: Not Mentioned | Panoramic Windows |  |
| Land size: 1803 sq.m.        | Gym               |  |
| Exterior size: Not Mentioned | Clubhouse         |  |
| Total Built Area: 375 sq.m.  | Steam Room        |  |
| Furniture: Fully furnished   | Golf              |  |
| Kitchen: European-style      | Manned Security   |  |
| Beach: Available             | CCTV              |  |
| Garden: Large                |                   |  |
| Car park: Not Mentioned      | Laguna, Phuket    |  |
| Swimming Pool: Private       | 248               |  |
| Sale Price: 70M THB          | Villa / House     |  |
|                              | Agent Information |  |