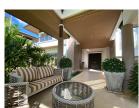

## Lake View Deluxe Residence (PLGH2716)

| Details                      | Features          |  |
|------------------------------|-------------------|--|
| Bedrooms: 5                  | Cable TV          |  |
| Bathrooms: 5                 | Sauna             |  |
| Floors: 2                    | Jacuzzi           |  |
| Interior size: Not Mentioned | Panoramic Windows |  |
| Land size: 1803 sq.m.        | Gym               |  |
| Exterior size: Not Mentioned | Clubhouse         |  |
| Total Built Area: 375 sq.m.  | Steam Room        |  |
| Furniture: Fully furnished   | Golf              |  |
| Kitchen: European-style      | Manned Security   |  |
| Beach: Available             | CCTV              |  |
| Garden: Large                |                   |  |
| Car park: Not Mentioned      | Laguna, Phuket    |  |
| Swimming Pool: Private       | 248               |  |
| Sale Price: 70M THB          | Villa / House     |  |
|                              | Agent Information |  |