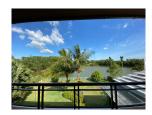

## Lake View Deluxe Residence (PLGH2716)

| Details                      | Features          |  |
|------------------------------|-------------------|--|
| Bedrooms: 5                  | Cable TV          |  |
| Bathrooms: 5                 | Sauna             |  |
| Floors: 2                    | Jacuzzi           |  |
| Interior size: Not Mentioned | Panoramic Windows |  |
| Land size: 1803 sq.m.        | Gym               |  |
| Exterior size: Not Mentioned | Clubhouse         |  |
| Total Built Area: 375 sq.m.  | Steam Room        |  |
| Furniture: Fully furnished   | Golf              |  |
| Kitchen: European-style      | Manned Security   |  |
| Beach: Available             | CCTV              |  |
| Garden: Large                |                   |  |
| Car park: Not Mentioned      | Laguna, Phuket    |  |
| Swimming Pool: Private       | 248               |  |
| Sale Price: 70M THB          | Villa / House     |  |
|                              | Agent Information |  |