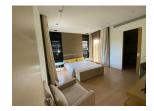

## Lake View Deluxe Residence (PLGH2716)

| Details                      | Features          |  |
|------------------------------|-------------------|--|
| Bedrooms: 5                  | Cable TV          |  |
| Bathrooms: 5                 | Sauna             |  |
| Floors: 2                    | Jacuzzi           |  |
| Interior size: Not Mentioned | Panoramic Windows |  |
| Land size: 1803 sq.m.        | Gym               |  |
| Exterior size: Not Mentioned | Clubhouse         |  |
| Total Built Area: 375 sq.m.  | Steam Room        |  |
| Furniture: Fully furnished   | Golf              |  |
| Kitchen: European-style      | Manned Security   |  |
| Beach: Available             | CCTV              |  |
| Garden: Large                |                   |  |
| Car park: Not Mentioned      | Laguna, Phuket    |  |
| Swimming Pool: Private       | 248               |  |
| Sale Price: 70M THB          | Villa / House     |  |
|                              | Agent Information |  |