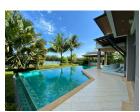

## Lake View Deluxe Residence (PLGH2716)

| Details                      | Features          |  |
|------------------------------|-------------------|--|
| Bedrooms: 5                  | Cable TV          |  |
| Bathrooms: 5                 | Sauna             |  |
| Floors: 2                    | Jacuzzi           |  |
| Interior size: Not Mentioned | Panoramic Windows |  |
| Land size: 1803 sq.m.        | Gym               |  |
| Exterior size: Not Mentioned | Clubhouse         |  |
| Total Built Area: 375 sq.m.  | Steam Room        |  |
| Furniture: Fully furnished   | Golf              |  |
| Kitchen: European-style      | Manned Security   |  |
| Beach: Available             | CCTV              |  |
| Garden: Large                |                   |  |
| Car park: Not Mentioned      | Laguna, Phuket    |  |
| Swimming Pool: Private       | 248               |  |
| Sale Price: 70M THB          | Villa / House     |  |
|                              | Agent Information |  |