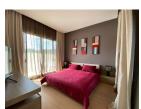

## Lake View Deluxe Residence (PLGH2716)

| Details                      | Features          |  |
|------------------------------|-------------------|--|
| Bedrooms: 5                  | Cable TV          |  |
| Bathrooms: 5                 | Sauna             |  |
| Floors: 2                    | Jacuzzi           |  |
| Interior size: Not Mentioned | Panoramic Windows |  |
| Land size: 1803 sq.m.        | Gym               |  |
| Exterior size: Not Mentioned | Clubhouse         |  |
| Total Built Area: 375 sq.m.  | Steam Room        |  |
| Furniture: Fully furnished   | Golf              |  |
| Kitchen: European-style      | Manned Security   |  |
| Beach: Available             | CCTV              |  |
| Garden: Large                |                   |  |
| Car park: Not Mentioned      | Laguna, Phuket    |  |
| Swimming Pool: Private       | 248               |  |
| Sale Price: 70M THB          | Villa / House     |  |
|                              | Agent Information |  |