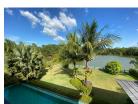

## Lake View Deluxe Residence (PLGH2716)

| Details                      | Features          |  |
|------------------------------|-------------------|--|
| Bedrooms: 5                  | Cable TV          |  |
| Bathrooms: 5                 | Sauna             |  |
| Floors: 2                    | Jacuzzi           |  |
| Interior size: Not Mentioned | Panoramic Windows |  |
| Land size: 1803 sq.m.        | Gym               |  |
| Exterior size: Not Mentioned | Clubhouse         |  |
| Total Built Area: 375 sq.m.  | Steam Room        |  |
| Furniture: Fully furnished   | Golf              |  |
| Kitchen: European-style      | Manned Security   |  |
| Beach: Available             | CCTV              |  |
| Garden: Large                |                   |  |
| Car park: Not Mentioned      | Laguna, Phuket    |  |
| Swimming Pool: Private       | 248               |  |
| Sale Price: 70M THB          | Villa / House     |  |
|                              | Agent Information |  |