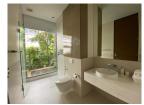

## Lake View Deluxe Residence (PLGH2716)

| Details                      | Features          |  |
|------------------------------|-------------------|--|
| Bedrooms: 5                  | Cable TV          |  |
| Bathrooms: 5                 | Sauna             |  |
| Floors: 2                    | Jacuzzi           |  |
| Interior size: Not Mentioned | Panoramic Windows |  |
| Land size: 1803 sq.m.        | Gym               |  |
| Exterior size: Not Mentioned | Clubhouse         |  |
| Total Built Area: 375 sq.m.  | Steam Room        |  |
| Furniture: Fully furnished   | Golf              |  |
| Kitchen: European-style      | Manned Security   |  |
| Beach: Available             | CCTV              |  |
| Garden: Large                |                   |  |
| Car park: Not Mentioned      | Laguna, Phuket    |  |
| Swimming Pool: Private       | 248               |  |
| Sale Price: 70M THB          | Villa / House     |  |
|                              | Agent Information |  |