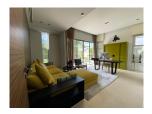

## Lake View Deluxe Residence (PLGH2716)

| Details                      | Features          |  |
|------------------------------|-------------------|--|
| Bedrooms: 5                  | Cable TV          |  |
| Bathrooms: 5                 | Sauna             |  |
| Floors: 2                    | Jacuzzi           |  |
| Interior size: Not Mentioned | Panoramic Windows |  |
| Land size: 1803 sq.m.        | Gym               |  |
| Exterior size: Not Mentioned | Clubhouse         |  |
| Total Built Area: 375 sq.m.  | Steam Room        |  |
| Furniture: Fully furnished   | Golf              |  |
| Kitchen: European-style      | Manned Security   |  |
| Beach: Available             | CCTV              |  |
| Garden: Large                |                   |  |
| Car park: Not Mentioned      | Laguna, Phuket    |  |
| Swimming Pool: Private       | 248               |  |
| Sale Price: 70M THB          | Villa / House     |  |
|                              | Agent Information |  |