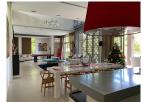

## Lake View Deluxe Residence (PLGH2716)

| Details                      | Features          |  |
|------------------------------|-------------------|--|
| Bedrooms: 5                  | Cable TV          |  |
| Bathrooms: 5                 | Sauna             |  |
| Floors: 2                    | Jacuzzi           |  |
| Interior size: Not Mentioned | Panoramic Windows |  |
| Land size: 1803 sq.m.        | Gym               |  |
| Exterior size: Not Mentioned | Clubhouse         |  |
| Total Built Area: 375 sq.m.  | Steam Room        |  |
| Furniture: Fully furnished   | Golf              |  |
| Kitchen: European-style      | Manned Security   |  |
| Beach: Available             | CCTV              |  |
| Garden: Large                |                   |  |
| Car park: Not Mentioned      | Laguna, Phuket    |  |
| Swimming Pool: Private       | 248               |  |
| Sale Price: 70M THB          | Villa / House     |  |
|                              | Agent Information |  |