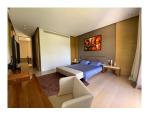

## Lake View Deluxe Residence (PLGH2716)

| Details                      | Features          |  |
|------------------------------|-------------------|--|
| Bedrooms: 5                  | Cable TV          |  |
| Bathrooms: 5                 | Sauna             |  |
| Floors: 2                    | Jacuzzi           |  |
| Interior size: Not Mentioned | Panoramic Windows |  |
| Land size: 1803 sq.m.        | Gym               |  |
| Exterior size: Not Mentioned | Clubhouse         |  |
| Total Built Area: 375 sq.m.  | Steam Room        |  |
| Furniture: Fully furnished   | Golf              |  |
| Kitchen: European-style      | Manned Security   |  |
| Beach: Available             | CCTV              |  |
| Garden: Large                |                   |  |
| Car park: Not Mentioned      | Laguna, Phuket    |  |
| Swimming Pool: Private       | 248               |  |
| Sale Price: 70M THB          | Villa / House     |  |
|                              | Agent Information |  |