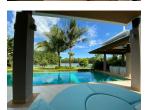

## Lake View Deluxe Residence (PLGH2716)

| Details                      | Features          |  |
|------------------------------|-------------------|--|
| Bedrooms: 5                  | Cable TV          |  |
| Bathrooms: 5                 | Sauna             |  |
| Floors: 2                    | Jacuzzi           |  |
| Interior size: Not Mentioned | Panoramic Windows |  |
| Land size: 1803 sq.m.        | Gym               |  |
| Exterior size: Not Mentioned | Clubhouse         |  |
| Total Built Area: 375 sq.m.  | Steam Room        |  |
| Furniture: Fully furnished   | Golf              |  |
| Kitchen: European-style      | Manned Security   |  |
| Beach: Available             | CCTV              |  |
| Garden: Large                |                   |  |
| Car park: Not Mentioned      | Laguna, Phuket    |  |
| Swimming Pool: Private       | 248               |  |
| Sale Price: 70M THB          | Villa / House     |  |
|                              | Agent Information |  |