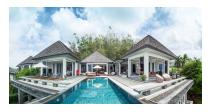

## Impressive Sea View Pool Villa (PLYH2728)

## **Description**

Car park: 2

An impressive sea view pool villa in a tranquil location overlooking Layan Beach and the whole of Bang Tao Bay with a beautiful sunset sea view. Masses of space and 5 large ensuite double bedrooms over two levels designed in a contemporary Asian architectural style. Constructed in 2005 the property is truly in a perfect condition in fact as new. This is testament to the owners' care and upkeep combined with the developer's original choice of hardwearing and easy to maintain quality materials. A stunning location. A tranquil part of Phuket close to tropical nature and extremely peaceful close to Bang Tao Bay and the beautiful Layan Beach. This location offers not only one of Phuket's most stunning seascapes but also an amazing array of world class restaurants from beach side local eateries to Phuket's only Michelin Starred fine dining establishment all within 10 minutes' drive. The Villa is set across two main levels both are extremely spacious airy and bathed in natural light. The villa also benefits from super height vaulted ceilings as well as floor to ceiling bi-fold glass door systems allow you to easily open whole walls of the villa to create a seamless connection between the indoor/outdoor allowing you to make the most of the views and natural breezes .The 'U' shaped upper level is the main living area for the owners and provides everything necessary for day-to-day living. All rooms surround and are focused on the 15m infinityedge swimming pool and the stunning sea views beyond. Entrance is to the spacious living area which has two formal/informal dining areas adjacent.