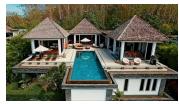

## Impressive Sea View Pool Villa (PLYH2728)

## **Description**

Car park: 2

An impressive sea view pool villa in a tranquil location overlooking Layan Beach and the whole of Bang Tao Bay with a beautiful sunset sea view. Masses of space and 5 large ensuite double bedrooms over two levels designed in a contemporary Asian architectural style. Constructed in 2005 the property is truly in a perfect condition in fact as new. This is testament to the owners' care and upkeep combined with the developer's original choice of hardwearing and easy to maintain quality materials. A stunning location. A tranquil part of Phuket close to tropical nature and extremely peaceful close to Bang Tao Bay and the beautiful Layan Beach. This location offers not only one of Phuket's most stunning seascapes but also an amazing array of world class restaurants from beach side local eateries to Phuket's only Michelin Starred fine dining establishment all within 10 minutes' drive. The Villa is set across two main levels both are extremely spacious airy and bathed in natural light. The villa also benefits from super height vaulted ceilings as well as floor to ceiling bi-fold glass door systems allow you to easily open whole walls of the villa to create a seamless connection between the indoor/outdoor allowing you to make the most of the views and natural breezes .The 'U' shaped upper level is the main living area for the owners and provides everything necessary for day-to-day living. All rooms surround and are focused on the 15m infinityedge swimming pool and the stunning sea views beyond. Entrance is to the spacious living area which has two formal/informal dining areas adjacent.