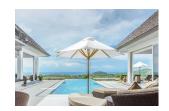

## Impressive Sea View Pool Villa (PLYH2728)

## **Description**

Car park: 2

An impressive sea view pool villa in a tranquil location overlooking Layan Beach and the whole of Bang Tao Bay with a beautiful sunset sea view. Masses of space and 5 large ensuite double bedrooms over two levels designed in a contemporary Asian architectural style. Constructed in 2005 the property is truly in a perfect condition in fact as new. This is testament to the owners' care and upkeep combined with the developer's original choice of hardwearing and easy to maintain quality materials. A stunning location. A tranquil part of Phuket close to tropical nature and extremely peaceful close to Bang Tao Bay and the beautiful Layan Beach. This location offers not only one of Phuket's most stunning seascapes but also an amazing array of world class restaurants from beach side local eateries to Phuket's only Michelin Starred fine dining establishment all within 10 minutes' drive. The Villa is set across two main levels both are extremely spacious airy and bathed in natural light. The villa also benefits from super height vaulted ceilings as well as floor to ceiling bi-fold glass door systems allow you to easily open whole walls of the villa to create a seamless connection between the indoor/outdoor allowing you to make the most of the views and natural breezes .The 'U' shaped upper level is the main living area for the owners and provides everything necessary for day-to-day living. All rooms surround and are focused on the 15m infinityedge swimming pool and the stunning sea views beyond. Entrance is to the spacious living area which has two formal/informal dining areas adjacent.