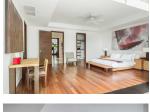

## **Details Features Bedrooms:** 5 Cable TV **Bathrooms**: 6 Jacuzzi Floors: Not Mentioned Gym **Interior size:** Not Mentioned Manned Security Land size: 1000 sq.m. **CCTV** Exterior size: Not Mentioned Total Built Area: 1000 sq.m. Layan, Phuket Furniture: Fully furnished Villa / House Kitchen: European-style Beach: Not Available Agent Information Garden: Small

## **Description**

Car park: 2

An impressive sea view pool villa in a tranquil location overlooking Layan Beach and the whole of Bang Tao Bay with a beautiful sunset sea view. Masses of space and 5 large ensuite double bedrooms over two levels designed in a contemporary Asian architectural style. Constructed in 2005 the property is truly in a perfect condition in fact as new. This is testament to the owners' care and upkeep combined with the developer's original choice of hardwearing and easy to maintain quality materials. A stunning location. A tranquil part of Phuket close to tropical nature and extremely peaceful close to Bang Tao Bay and the beautiful Layan Beach. This location offers not only one of Phuket's most stunning seascapes but also an amazing array of world class restaurants from beach side local eateries to Phuket's only Michelin Starred fine dining establishment all within 10 minutes' drive. The Villa is set across two main levels both are extremely spacious airy and bathed in natural light. The villa also benefits from super height vaulted ceilings as well as floor to ceiling bi-fold glass door systems allow you to easily open whole walls of the villa to create a seamless connection between the indoor/outdoor allowing you to make the most of the views and natural breezes .The 'U' shaped upper level is the main living area for the owners and provides everything necessary for day-to-day living. All rooms surround and are focused on the 15m infinityedge swimming pool and the stunning sea views beyond. Entrance is to the spacious living area which has two formal/informal dining areas adjacent.