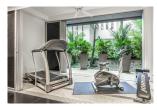

## **Details Features Bedrooms:** 5 Cable TV **Bathrooms**: 6 Jacuzzi Floors: Not Mentioned Gym **Interior size:** Not Mentioned Manned Security Land size: 1000 sq.m. **CCTV** Exterior size: Not Mentioned Total Built Area: 1000 sq.m. Layan, Phuket Furniture: Fully furnished Villa / House Kitchen: European-style Beach: Not Available Agent Information Garden: Small