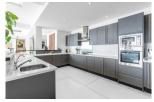

## **Details Features Bedrooms:** 5 Cable TV **Bathrooms**: 6 Jacuzzi Floors: Not Mentioned Gym **Interior size:** Not Mentioned Manned Security Land size: 1000 sq.m. **CCTV** Exterior size: Not Mentioned Total Built Area: 1000 sq.m. Layan, Phuket Furniture: Fully furnished Villa / House Kitchen: European-style Beach: Not Available Agent Information Garden: Small

## **Description**

Car park: 2

An impressive sea view pool villa in a tranquil location overlooking Layan Beach and the whole of Bang Tao Bay with a beautiful sunset sea view. Masses of space and 5 large ensuite double bedrooms over two levels designed in a contemporary Asian architectural style. Constructed in 2005 the property is truly in a perfect condition in fact as new. This is testament to the owners' care and upkeep combined with the developer's original choice of hardwearing and easy to maintain quality materials. A stunning location. A tranquil part of Phuket close to tropical nature and extremely peaceful close to Bang Tao Bay and the beautiful Layan Beach. This location offers not only one of Phuket's most stunning seascapes but also an amazing array of world class restaurants from beach side local eateries to Phuket's only Michelin Starred fine dining establishment all within 10 minutes' drive. The Villa is set across two main levels both are extremely spacious airy and bathed in natural light. The villa also benefits from super height vaulted ceilings as well as floor to ceiling bi-fold glass door systems allow you to easily open whole walls of the villa to create a seamless connection between the indoor/outdoor allowing you to make the most of the views and natural breezes .The 'U' shaped upper level is the main living area for the owners and provides everything necessary for day-to-day living. All rooms surround and are focused on the 15m infinityedge swimming pool and the stunning sea views beyond. Entrance is to the spacious living area which has two formal/informal dining areas adjacent.