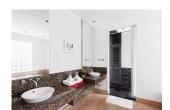

## **Tropical Living with Scenic view (PKMH2731)**

| υ | e | ιa | П | S |
|---|---|----|---|---|
|   |   |    |   |   |
|   |   |    |   |   |

**Bedrooms:** 4 **Bathrooms:** 4

Floors: Not Mentioned

Floor No: 2

Interior size: Not Mentioned Land size: Not Mentioned Exterior size: Not Mentioned Total Built Area: 500 sq.m. Furniture: Fully furnished Kitchen: European-style

Beach: Available Garden: Small

Car park: Not Mentioned Swimming Pool: Private Sale Price: 15M THB