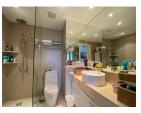

## Tropical resort minutes walk to Bangtao Beach (PLGC2742)

| Details                               | Features        |
|---------------------------------------|-----------------|
| Bedrooms: 2                           | WiFi in Public  |
| Bathrooms: 2                          | Cable TV        |
| Floors: 3                             | Manned Securit  |
| Floor No: 3                           | CCTV            |
| Interior size: 108 sq.m.              |                 |
| Land size: Not Mentioned              | Laguna, Phuket  |
| Exterior size: Not Mentioned          | Luguna, i nakot |
| Total Built Area: 108 sq.m.           | Condo / Apartn  |
| Furniture: Partly furnished           |                 |
| Kitchen: European-style               | Agent Informat  |
| Beach: Available                      | organ           |
| Garden: Communal                      | organ           |
| Car park: Not Mentioned               |                 |
| Swimming Pool: Communal               |                 |
| Sale Price : 10.5M THB                |                 |
| Common area fee per month : 10100 THB |                 |