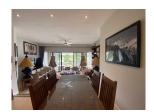

## Tropical resort minutes walk to Bangtao Beach (PLGC2742)

| Details                               | Features        |
|---------------------------------------|-----------------|
| Bedrooms: 2                           | WiFi in Public  |
| Bathrooms: 2                          | Cable TV        |
| Floors: 3                             | Manned Securit  |
| Floor No: 3                           | CCTV            |
| Interior size: 108 sq.m.              |                 |
| Land size: Not Mentioned              | Laguna, Phuket  |
| Exterior size: Not Mentioned          | Luguna, i nakot |
| Total Built Area: 108 sq.m.           | Condo / Apartn  |
| Furniture: Partly furnished           |                 |
| Kitchen: European-style               | Agent Informat  |
| Beach: Available                      | organ           |
| Garden: Communal                      | organ           |
| Car park: Not Mentioned               |                 |
| Swimming Pool: Communal               |                 |
| Sale Price : 10.5M THB                |                 |
| Common area fee per month : 10100 THB |                 |

## Description

The condominium is located in Bangtao beach in a beautiful tropical resort setting with several on-site entertainment and activities which include kayaking and paddle boats. The property offers guests access to facilities such as a beautiful golf course and access to the beach with all the opportunities for water sports and relaxation. Condominium is designed to provide the best in comfort and convenience for guests looking for a hassle-free stay while traveling to this region. Take advantage of the hotel's many on-site recreational facilities as a way to recharge after a long day of exploring.