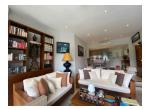

## Tropical resort minutes walk to Bangtao Beach (PLGC2742)

| Details                               | Features        |
|---------------------------------------|-----------------|
| Bedrooms: 2                           | WiFi in Public  |
| Bathrooms: 2                          | Cable TV        |
| Floors: 3                             | Manned Securit  |
| Floor No: 3                           | CCTV            |
| Interior size: 108 sq.m.              |                 |
| Land size: Not Mentioned              | Laguna, Phuket  |
| Exterior size: Not Mentioned          | Luguna, i nakot |
| Total Built Area: 108 sq.m.           | Condo / Apartn  |
| Furniture: Partly furnished           |                 |
| Kitchen: European-style               | Agent Informat  |
| Beach: Available                      | organ           |
| Garden: Communal                      | organ           |
| Car park: Not Mentioned               |                 |
| Swimming Pool: Communal               |                 |
| Sale Price : 10.5M THB                |                 |
| Common area fee per month : 10100 THB |                 |

## Description

The condominium is located in Bangtao beach in a beautiful tropical resort setting with several on-site entertainment and activities which include kayaking and paddle boats. The property offers guests access to facilities such as a beautiful golf course and access to the beach with all the opportunities for water sports and relaxation. Condominium is designed to provide the best in comfort and convenience for guests looking for a hassle-free stay while traveling to this region. Take advantage of the hotel's many on-site recreational facilities as a way to recharge after a long day of exploring.