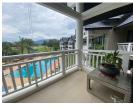

## Tropical resort minutes walk to Bangtao Beach (PLGC2742)

| Details                               | Features        |
|---------------------------------------|-----------------|
| Bedrooms: 2                           | WiFi in Public  |
| Bathrooms: 2                          | Cable TV        |
| Floors: 3                             | Manned Securit  |
| Floor No: 3                           | CCTV            |
| Interior size: 108 sq.m.              |                 |
| Land size: Not Mentioned              | Laguna, Phuket  |
| Exterior size: Not Mentioned          | Luguna, i nakot |
| Total Built Area: 108 sq.m.           | Condo / Apartn  |
| Furniture: Partly furnished           |                 |
| Kitchen: European-style               | Agent Informat  |
| Beach: Available                      | organ           |
| Garden: Communal                      | organ           |
| Car park: Not Mentioned               |                 |
| Swimming Pool: Communal               |                 |
| Sale Price : 10.5M THB                |                 |
| Common area fee per month : 10100 THB |                 |

## Description

The condominium is located in Bangtao beach in a beautiful tropical resort setting with several on-site entertainment and activities which include kayaking and paddle boats. The property offers guests access to facilities such as a beautiful golf course and access to the beach with all the opportunities for water sports and relaxation. Condominium is designed to provide the best in comfort and convenience for guests looking for a hassle-free stay while traveling to this region. Take advantage of the hotel's many on-site recreational facilities as a way to recharge after a long day of exploring.