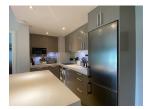

## Tropical resort minutes walk to Bangtao Beach (PLGC2742)

| Details                               | Features        |
|---------------------------------------|-----------------|
| Bedrooms: 2                           | WiFi in Public  |
| Bathrooms: 2                          | Cable TV        |
| Floors: 3                             | Manned Securit  |
| Floor No: 3                           | CCTV            |
| Interior size: 108 sq.m.              |                 |
| Land size: Not Mentioned              | Laguna, Phuket  |
| Exterior size: Not Mentioned          | Luguna, i nakot |
| Total Built Area: 108 sq.m.           | Condo / Apartn  |
| Furniture: Partly furnished           |                 |
| Kitchen: European-style               | Agent Informat  |
| Beach: Available                      | organ           |
| Garden: Communal                      | organ           |
| Car park: Not Mentioned               |                 |
| Swimming Pool: Communal               |                 |
| Sale Price : 10.5M THB                |                 |
| Common area fee per month : 10100 THB |                 |