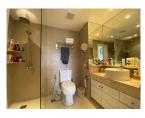

## Tropical resort minutes walk to Bangtao Beach (PLGC2742)

| Details                               | Features        |
|---------------------------------------|-----------------|
| Bedrooms: 2                           | WiFi in Public  |
| Bathrooms: 2                          | Cable TV        |
| Floors: 3                             | Manned Securit  |
| Floor No: 3                           | CCTV            |
| Interior size: 108 sq.m.              |                 |
| Land size: Not Mentioned              | Laguna, Phuket  |
| Exterior size: Not Mentioned          | Luguna, i nakot |
| Total Built Area: 108 sq.m.           | Condo / Apartn  |
| Furniture: Partly furnished           |                 |
| Kitchen: European-style               | Agent Informat  |
| Beach: Available                      | organ           |
| Garden: Communal                      | organ           |
| Car park: Not Mentioned               |                 |
| Swimming Pool: Communal               |                 |
| Sale Price : 10.5M THB                |                 |
| Common area fee per month : 10100 THB |                 |

## Description

The condominium is located in Bangtao beach in a beautiful tropical resort setting with several on-site entertainment and activities which include kayaking and paddle boats. The property offers guests access to facilities such as a beautiful golf course and access to the beach with all the opportunities for water sports and relaxation. Condominium is designed to provide the best in comfort and convenience for guests looking for a hassle-free stay while traveling to this region. Take advantage of the hotel's many on-site recreational facilities as a way to recharge after a long day of exploring.