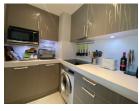

## Tropical resort minutes walk to Bangtao Beach (PLGC2742)

| Details                               | Features        |
|---------------------------------------|-----------------|
| Bedrooms: 2                           | WiFi in Public  |
| Bathrooms: 2                          | Cable TV        |
| Floors: 3                             | Manned Securit  |
| Floor No: 3                           | CCTV            |
| Interior size: 108 sq.m.              |                 |
| Land size: Not Mentioned              | Laguna, Phuket  |
| Exterior size: Not Mentioned          | Luguna, i nakot |
| Total Built Area: 108 sq.m.           | Condo / Apartn  |
| Furniture: Partly furnished           |                 |
| Kitchen: European-style               | Agent Informat  |
| Beach: Available                      | organ           |
| Garden: Communal                      | organ           |
| Car park: Not Mentioned               |                 |
| Swimming Pool: Communal               |                 |
| Sale Price : 10.5M THB                |                 |
| Common area fee per month : 10100 THB |                 |

## Description

The condominium is located in Bangtao beach in a beautiful tropical resort setting with several on-site entertainment and activities which include kayaking and paddle boats. The property offers guests access to facilities such as a beautiful golf course and access to the beach with all the opportunities for water sports and relaxation. Condominium is designed to provide the best in comfort and convenience for guests looking for a hassle-free stay while traveling to this region. Take advantage of the hotel's many on-site recreational facilities as a way to recharge after a long day of exploring.