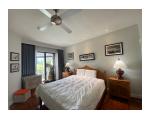

## Tropical resort minutes walk to Bangtao Beach (PLGC2742)

| Details                               | Features        |
|---------------------------------------|-----------------|
| Bedrooms: 2                           | WiFi in Public  |
| Bathrooms: 2                          | Cable TV        |
| Floors: 3                             | Manned Securit  |
| Floor No: 3                           | CCTV            |
| Interior size: 108 sq.m.              |                 |
| Land size: Not Mentioned              | Laguna, Phuket  |
| Exterior size: Not Mentioned          | Luguna, i nakot |
| Total Built Area: 108 sq.m.           | Condo / Apartn  |
| Furniture: Partly furnished           |                 |
| Kitchen: European-style               | Agent Informat  |
| Beach: Available                      | organ           |
| Garden: Communal                      | organ           |
| Car park: Not Mentioned               |                 |
| Swimming Pool: Communal               |                 |
| Sale Price : 10.5M THB                |                 |
| Common area fee per month : 10100 THB |                 |