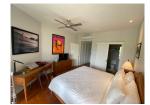

## Tropical resort minutes walk to Bangtao Beach (PLGC2742)

| Details                               | Features        |
|---------------------------------------|-----------------|
| Bedrooms: 2                           | WiFi in Public  |
| Bathrooms: 2                          | Cable TV        |
| Floors: 3                             | Manned Securit  |
| Floor No: 3                           | CCTV            |
| Interior size: 108 sq.m.              |                 |
| Land size: Not Mentioned              | Laguna, Phuket  |
| Exterior size: Not Mentioned          | Luguna, i nakot |
| Total Built Area: 108 sq.m.           | Condo / Apartn  |
| Furniture: Partly furnished           |                 |
| Kitchen: European-style               | Agent Informat  |
| Beach: Available                      | organ           |
| Garden: Communal                      | organ           |
| Car park: Not Mentioned               |                 |
| Swimming Pool: Communal               |                 |
| Sale Price : 10.5M THB                |                 |
| Common area fee per month : 10100 THB |                 |

## Description

The condominium is located in Bangtao beach in a beautiful tropical resort setting with several on-site entertainment and activities which include kayaking and paddle boats. The property offers guests access to facilities such as a beautiful golf course and access to the beach with all the opportunities for water sports and relaxation. Condominium is designed to provide the best in comfort and convenience for guests looking for a hassle-free stay while traveling to this region. Take advantage of the hotel's many on-site recreational facilities as a way to recharge after a long day of exploring.