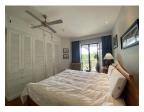

## Tropical resort minutes walk to Bangtao Beach (PLGC2742)

| Details                               | Features        |
|---------------------------------------|-----------------|
| Bedrooms: 2                           | WiFi in Public  |
| Bathrooms: 2                          | Cable TV        |
| Floors: 3                             | Manned Securit  |
| Floor No: 3                           | CCTV            |
| Interior size: 108 sq.m.              |                 |
| Land size: Not Mentioned              | Laguna, Phuket  |
| Exterior size: Not Mentioned          | Luguna, i nakot |
| Total Built Area: 108 sq.m.           | Condo / Apartn  |
| Furniture: Partly furnished           |                 |
| Kitchen: European-style               | Agent Informat  |
| Beach: Available                      | organ           |
| Garden: Communal                      | organ           |
| Car park: Not Mentioned               |                 |
| Swimming Pool: Communal               |                 |
| Sale Price : 10.5M THB                |                 |
| Common area fee per month : 10100 THB |                 |

## Description

The condominium is located in Bangtao beach in a beautiful tropical resort setting with several on-site entertainment and activities which include kayaking and paddle boats. The property offers guests access to facilities such as a beautiful golf course and access to the beach with all the opportunities for water sports and relaxation. Condominium is designed to provide the best in comfort and convenience for guests looking for a hassle-free stay while traveling to this region. Take advantage of the hotel's many on-site recreational facilities as a way to recharge after a long day of exploring.