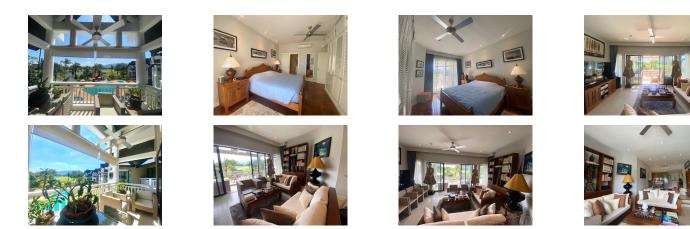

## Tropical resort minutes walk to Bangtao Beach (PLGC2742)

| Details                               | Features        |
|---------------------------------------|-----------------|
| Bedrooms: 2                           | WiFi in Public  |
| Bathrooms: 2                          | Cable TV        |
| Floors: 3                             | Manned Securit  |
| Floor No: 3                           | CCTV            |
| Interior size: 108 sq.m.              |                 |
| Land size: Not Mentioned              | Laguna, Phuket  |
| Exterior size: Not Mentioned          | Luguna, i nakot |
| Total Built Area: 108 sq.m.           | Condo / Apartn  |
| Furniture: Partly furnished           |                 |
| Kitchen: European-style               | Agent Informat  |
| Beach: Available                      | organ           |
| Garden: Communal                      | organ           |
| Car park: Not Mentioned               |                 |
| Swimming Pool: Communal               |                 |
| Sale Price : 10.5M THB                |                 |
| Common area fee per month : 10100 THB |                 |

## Description

The condominium is located in Bangtao beach in a beautiful tropical resort setting with several on-site entertainment and activities which include kayaking and paddle boats. The property offers guests access to facilities such as a beautiful golf course and access to the beach with all the opportunities for water sports and relaxation. Condominium is designed to provide the best in comfort and convenience for guests looking for a hassle-free stay while traveling to this region. Take advantage of the hotel's many on-site recreational facilities as a way to recharge after a long day of exploring.