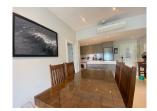

## Tropical resort minutes walk to Bangtao Beach (PLGC2742)

| Details                               | Features        |
|---------------------------------------|-----------------|
| Bedrooms: 2                           | WiFi in Public  |
| Bathrooms: 2                          | Cable TV        |
| Floors: 3                             | Manned Securit  |
| Floor No: 3                           | CCTV            |
| Interior size: 108 sq.m.              |                 |
| Land size: Not Mentioned              | Laguna, Phuket  |
| Exterior size: Not Mentioned          | Luguna, i nakot |
| Total Built Area: 108 sq.m.           | Condo / Apartn  |
| Furniture: Partly furnished           |                 |
| Kitchen: European-style               | Agent Informat  |
| Beach: Available                      | organ           |
| Garden: Communal                      | organ           |
| Car park: Not Mentioned               |                 |
| Swimming Pool: Communal               |                 |
| Sale Price : 10.5M THB                |                 |
| Common area fee per month : 10100 THB |                 |

## Description

The condominium is located in Bangtao beach in a beautiful tropical resort setting with several on-site entertainment and activities which include kayaking and paddle boats. The property offers guests access to facilities such as a beautiful golf course and access to the beach with all the opportunities for water sports and relaxation. Condominium is designed to provide the best in comfort and convenience for guests looking for a hassle-free stay while traveling to this region. Take advantage of the hotel's many on-site recreational facilities as a way to recharge after a long day of exploring.