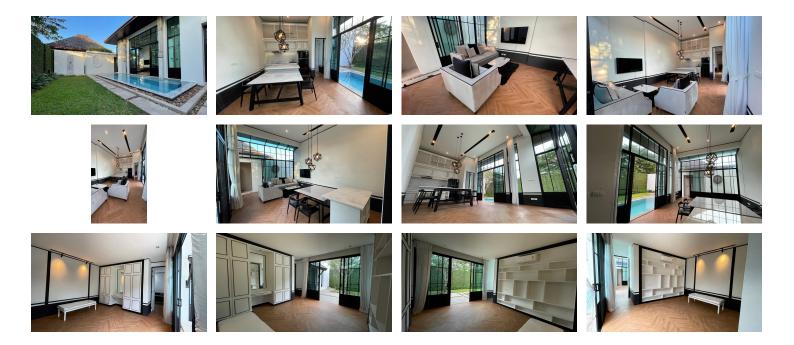

## Brand New Pool Villa Development near Laguna Phuket (PCTH2750)

| Details                           | Features                    |
|-----------------------------------|-----------------------------|
| Bedrooms: 2                       | Cable TV                    |
| Bathrooms: 2                      | Gym                         |
| Floors: 1                         | Manned Security             |
| Interior size: Not Mentioned      | CCTV                        |
| Land size: 209 sq.m.              |                             |
| Exterior size: Not Mentioned      | Cherng Talay, Phuket        |
| Total Built Area: Not Mentioned   |                             |
| Furniture: Partly furnished       | Villa / House               |
| Kitchen: European-style           | Agent Information           |
| Beach: Available                  |                             |
| Garden: Small                     | organ@millennium.realestate |
| Car park: Not Mentioned           |                             |
| Swimming Pool: Private            |                             |
| Long Term Rent Price : 50,000 THB |                             |

## Description

Brand New Modern Pool Villa for rent in Pasak. Great location in Pasak Soi8. Only 3 Km to Boat Avenue and Bangtoa Beach. Now this house is under newly decoration and should be ready to move in by Mid of December 2021. Now open for visiting. Request for furnitures can be considered. The villa consists of 2 Bedrooms 2 Bathrooms Living Dining and Kitchen Swimming Pool Garden Roof Terrace Brand new Furnitures and Appliances (Request for more furnitures can be considered). 24 hours Security Guard / Fitness / Restaurant. Price is include common fee Swimming pool and Garden service 1 time per week Maid cleaning service 1 time per week and Wifi internet. For shot term rental - Please contact for more detail.