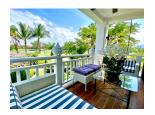

## Tropical resort minutes walk to Bangtao Beach (PLGC2751)

| Bedrooms: 2          |
|----------------------|
| <b>Bathrooms</b> : 2 |
| Floors: 3            |
| Floor No. 2          |

**Details** 

Interior size: Not Mentioned Land size: Not Mentioned Exterior size: Not Mentioned Total Built Area: 153.74 sq.m. Furniture: Fully furnished Kitchen: European-style

## **Description**

Located on Phuket's Bang Tao Beach easy access to a golf course and friendly service this condominium is just a 20-minute drive from the airport Phuket Town and Patong Beach. The condominium features an Asian contemporary design fitted with a separate living room and a fully equipped kitchenette.