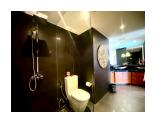

## Tropical resort minutes walk to Bangtao Beach (PLGC2751)

| Bedrooms: 2          |
|----------------------|
| <b>Bathrooms</b> : 2 |
| Floors: 3            |
| Floor No. 2          |

**Details** 

Interior size: Not Mentioned Land size: Not Mentioned Exterior size: Not Mentioned Total Built Area: 153.74 sq.m. Furniture: Fully furnished Kitchen: European-style

## **Description**

Located on Phuket's Bang Tao Beach easy access to a golf course and friendly service this condominium is just a 20-minute drive from the airport Phuket Town and Patong Beach. The condominium features an Asian contemporary design fitted with a separate living room and a fully equipped kitchenette.