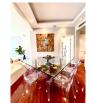

## Tropical resort minutes walk to Bangtao Beach (PLGC2751)

| Bedrooms: 2          |
|----------------------|
| <b>Bathrooms</b> : 2 |
| Floors: 3            |
| Floor No. 2          |

**Details** 

Interior size: Not Mentioned Land size: Not Mentioned Exterior size: Not Mentioned Total Built Area: 153.74 sq.m. Furniture: Fully furnished Kitchen: European-style

## **Description**

Located on Phuket's Bang Tao Beach easy access to a golf course and friendly service this condominium is just a 20-minute drive from the airport Phuket Town and Patong Beach. The condominium features an Asian contemporary design fitted with a separate living room and a fully equipped kitchenette.