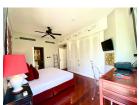

## Tropical resort minutes walk to Bangtao Beach (PLGC2751)

| Bedrooms: 2          |
|----------------------|
| <b>Bathrooms</b> : 2 |
| Floors: 3            |
| Floor No. 2          |

**Details** 

Interior size: Not Mentioned Land size: Not Mentioned Exterior size: Not Mentioned Total Built Area: 153.74 sq.m. Furniture: Fully furnished Kitchen: European-style