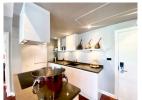

## Tropical resort minutes walk to Bangtao Beach (PLGC2751)

| Bedrooms: 2          |
|----------------------|
| <b>Bathrooms</b> : 2 |
| Floors: 3            |
| Floor No. 2          |

**Details** 

Interior size: Not Mentioned Land size: Not Mentioned Exterior size: Not Mentioned Total Built Area: 153.74 sq.m. Furniture: Fully furnished Kitchen: European-style

## **Description**

Located on Phuket's Bang Tao Beach easy access to a golf course and friendly service this condominium is just a 20-minute drive from the airport Phuket Town and Patong Beach. The condominium features an Asian contemporary design fitted with a separate living room and a fully equipped kitchenette.