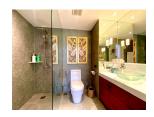

## Tropical resort minutes walk to Bangtao Beach (PLGC2751)

| Bedrooms: 2          |
|----------------------|
| <b>Bathrooms</b> : 2 |
| Floors: 3            |
| Floor No. 2          |

**Details** 

Interior size: Not Mentioned Land size: Not Mentioned Exterior size: Not Mentioned Total Built Area: 153.74 sq.m. Furniture: Fully furnished Kitchen: European-style