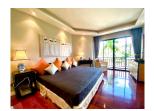

## Tropical resort minutes walk to Bangtao Beach (PLGC2751)

| Bedrooms: 2          |
|----------------------|
| <b>Bathrooms</b> : 2 |
| Floors: 3            |
| Floor No. 2          |

**Details** 

Interior size: Not Mentioned Land size: Not Mentioned Exterior size: Not Mentioned Total Built Area: 153.74 sq.m. Furniture: Fully furnished Kitchen: European-style

## **Description**

Located on Phuket's Bang Tao Beach easy access to a golf course and friendly service this condominium is just a 20-minute drive from the airport Phuket Town and Patong Beach. The condominium features an Asian contemporary design fitted with a separate living room and a fully equipped kitchenette.