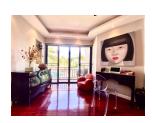

## Tropical resort minutes walk to Bangtao Beach (PLGC2751)

| Bedrooms: 2          |
|----------------------|
| <b>Bathrooms</b> : 2 |
| Floors: 3            |
| Floor No. 2          |

**Details** 

Interior size: Not Mentioned Land size: Not Mentioned Exterior size: Not Mentioned Total Built Area: 153.74 sq.m. Furniture: Fully furnished Kitchen: European-style

## **Description**

Located on Phuket's Bang Tao Beach easy access to a golf course and friendly service this condominium is just a 20-minute drive from the airport Phuket Town and Patong Beach. The condominium features an Asian contemporary design fitted with a separate living room and a fully equipped kitchenette.