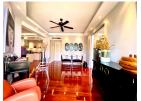

## Tropical resort minutes walk to Bangtao Beach (PLGC2751)

| Bedrooms: 2          |
|----------------------|
| <b>Bathrooms</b> : 2 |
| Floors: 3            |
| Floor No. 2          |

**Details** 

Interior size: Not Mentioned Land size: Not Mentioned Exterior size: Not Mentioned Total Built Area: 153.74 sq.m. Furniture: Fully furnished Kitchen: European-style

## **Description**

Located on Phuket's Bang Tao Beach easy access to a golf course and friendly service this condominium is just a 20-minute drive from the airport Phuket Town and Patong Beach. The condominium features an Asian contemporary design fitted with a separate living room and a fully equipped kitchenette.