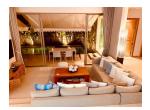

## Description

This 3 bedroom villa with private pool combines the essence of Thailand in modern comfortable surroundings and is just perfect for entertaining friends and family. The pool and garden beckon while the elegant layout and design confirm you are here to relax! Pitched roofs over the major living areas with fans providing a cooling breeze emphasis the tropical lifestyle. Step down from the dining area to a sunken living room opening onto the terrace by the pool. Full length windows and sliding doors bring the garden to your seat. The interior space has been carefully selected by a renowned Hong Kong home designer to create a casual "beach feel with washed woods white bamboo and azure fabrics. The villa ensures privacy in all bedrooms with the master looking down the length of the pool while other bedrooms look over private gardens. Of course each bedroom has its own ensuite bathroom with an optional jacuzzi bath in the master suite.