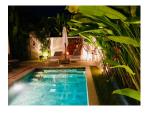

## **Details**

Bedrooms: 3 Bathrooms: 3 Floors: 1 Interior size: 195.75 sq.m. Land size: 278 sq.m. Exterior size: Not Mentioned Total Built Area: Not Mentioned Furniture: Fully furnished Kitchen: European-style Beach: Available Garden: Small Car park: 1 Swimming Pool: Private Sale Price : 13.5M THB

## Description

This 3 bedroom villa with private pool combines the essence of Thailand in modern comfortable surroundings and is just perfect for entertaining friends and family. The pool and garden beckon while the elegant layout and design confirm you are here to relax! Pitched roofs over the major living areas with fans providing a cooling breeze emphasis the tropical lifestyle. Step down from the dining area to a sunken living room opening onto the terrace by the pool. Full length windows and sliding doors bring the garden to your seat. The interior space has been carefully selected by a renowned Hong Kong home designer to create a casual "beach feel with washed woods white bamboo and azure fabrics. The villa ensures privacy in all bedrooms with the master looking down the length of the pool while other bedrooms look over private gardens. Of course each bedroom has its own ensuite bathroom with an optional jacuzzi bath in the master suite.