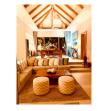

## Description

This 3 bedroom villa with private pool combines the essence of Thailand in modern comfortable surroundings and is just perfect for entertaining friends and family. The pool and garden beckon while the elegant layout and design confirm you are here to relax! Pitched roofs over the major living areas with fans providing a cooling breeze emphasis the tropical lifestyle. Step down from the dining area to a sunken living room opening onto the terrace by the pool. Full length windows and sliding doors bring the garden to your seat. The interior space has been carefully selected by a renowned Hong Kong home designer to create a casual "beach feel with washed woods white bamboo and azure fabrics. The villa ensures privacy in all bedrooms with the master looking down the length of the pool while other bedrooms look over private gardens. Of course each bedroom has its own ensuite bathroom with an optional jacuzzi bath in the master suite.