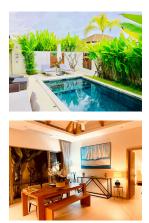

## **Details**

Bedrooms: 3 Bathrooms: 3 Floors: 1 Interior size: 195.75 sq.m. Land size: 278 sq.m. Exterior size: Not Mentioned Total Built Area: Not Mentioned Furniture: Fully furnished Kitchen: European-style Beach: Available Garden: Small Car park: 1 Swimming Pool: Private Sale Price : 13.5M THB

## Description

This 3 bedroom villa with private pool combines the essence of Thailand in modern comfortable surroundings and is just perfect for entertaining friends and family. The pool and garden beckon while the elegant layout and design confirm you are here to relax! Pitched roofs over the major living areas with fans providing a cooling breeze emphasis the tropical lifestyle. Step down from the dining area to a sunken living room opening onto the terrace by the pool. Full length windows and sliding doors bring the garden to your seat. The interior space has been carefully selected by a renowned Hong Kong home designer to create a casual "beach feel with washed woods white bamboo and azure fabrics. The villa ensures privacy in all bedrooms with the master looking down the length of the pool while other bedrooms look over private gardens. Of course each bedroom has its own ensuite bathroom with an optional jacuzzi bath in the master suite.