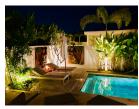

## Description

This 3 bedroom villa with private pool combines the essence of Thailand in modern comfortable surroundings and is just perfect for entertaining friends and family. The pool and garden beckon while the elegant layout and design confirm you are here to relax! Pitched roofs over the major living areas with fans providing a cooling breeze emphasis the tropical lifestyle. Step down from the dining area to a sunken living room opening onto the terrace by the pool. Full length windows and sliding doors bring the garden to your seat. The interior space has been carefully selected by a renowned Hong Kong home designer to create a casual "beach feel with washed woods white bamboo and azure fabrics. The villa ensures privacy in all bedrooms with the master looking down the length of the pool while other bedrooms look over private gardens. Of course each bedroom has its own ensuite bathroom with an optional jacuzzi bath in the master suite.