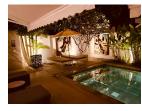

## Description

This 3 bedroom villa with private pool combines the essence of Thailand in modern comfortable surroundings and is just perfect for entertaining friends and family. The pool and garden beckon while the elegant layout and design confirm you are here to relax! Pitched roofs over the major living areas with fans providing a cooling breeze emphasis the tropical lifestyle. Step down from the dining area to a sunken living room opening onto the terrace by the pool. Full length windows and sliding doors bring the garden to your seat. The interior space has been carefully selected by a renowned Hong Kong home designer to create a casual "beach feel with washed woods white bamboo and azure fabrics. The villa ensures privacy in all bedrooms with the master looking down the length of the pool while other bedrooms look over private gardens. Of course each bedroom has its own ensuite bathroom with an optional jacuzzi bath in the master suite.