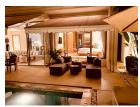

## Description

This 3 bedroom villa with private pool combines the essence of Thailand in modern comfortable surroundings and is just perfect for entertaining friends and family. The pool and garden beckon while the elegant layout and design confirm you are here to relax! Pitched roofs over the major living areas with fans providing a cooling breeze emphasis the tropical lifestyle. Step down from the dining area to a sunken living room opening onto the terrace by the pool. Full length windows and sliding doors bring the garden to your seat. The interior space has been carefully selected by a renowned Hong Kong home designer to create a casual "beach feel with washed woods white bamboo and azure fabrics. The villa ensures privacy in all bedrooms with the master looking down the length of the pool while other bedrooms look over private gardens. Of course each bedroom has its own ensuite bathroom with an optional jacuzzi bath in the master suite.