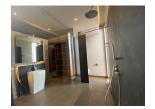

## Luxury Modern Pool Villa in Cherngtalay (PCTH2782)

| Bedrooms: 3          |
|----------------------|
| <b>Bathrooms</b> : 3 |

Floors: 1

**Details** 

Interior size: 236 sq.m.
Land size: 411 sq.m.
Exterior size: 185 sq.m.
Total Built Area: 327 sq.m.
Furniture: Fully furnished
Kitchen: European-style

## **Description**

Nestled amongst the tropical nature of paradise The luxury villa project comprises a contemporary 4 villa residence. Within close proximity to the charming Cherngtalay neighborhood. The Project boasts a paramount location on the island of Phuket. With fine attention to the development and design of each villa the villa illuminate a chic minimalistic style. Contemporary conveniences and Thai touches blend for a unique design which presents a truly extraordinary living experience in a tropical paradise. The villa grounds are well-landscaped filled with lush greenery and gorgeous open-air spaces. Each of the 4 villas have been designed with luxury and functionality in mind and feature custom furniture exquisite interiors ample space and relaxing living areas. The in-villa private swimming pool is the central focus of the outdoor courtyard truly showcasing the overall tropical design of the villa.