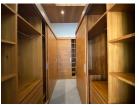

## Luxury Modern Pool Villa in Cherngtalay (PCTH2782)

| Bedrooms: 3          |
|----------------------|
| <b>Bathrooms</b> : 3 |

Floors: 1

**Details** 

Interior size: 236 sq.m.
Land size: 411 sq.m.
Exterior size: 185 sq.m.
Total Built Area: 327 sq.m.
Furniture: Fully furnished
Kitchen: European-style

## **Description**

Nestled amongst the tropical nature of paradise The luxury villa project comprises a contemporary 4 villa residence. Within close proximity to the charming Cherngtalay neighborhood. The Project boasts a paramount location on the island of Phuket. With fine attention to the development and design of each villa the villa illuminate a chic minimalistic style. Contemporary conveniences and Thai touches blend for a unique design which presents a truly extraordinary living experience in a tropical paradise. The villa grounds are well-landscaped filled with lush greenery and gorgeous open-air spaces. Each of the 4 villas have been designed with luxury and functionality in mind and feature custom furniture exquisite interiors ample space and relaxing living areas. The in-villa private swimming pool is the central focus of the outdoor courtyard truly showcasing the overall tropical design of the villa.