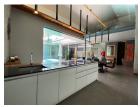

## Luxury Modern Pool Villa in Cherngtalay (PCTH2782)

| Bedrooms: 3          |
|----------------------|
| <b>Bathrooms</b> : 3 |

Floors: 1

**Details** 

Interior size: 236 sq.m.
Land size: 411 sq.m.
Exterior size: 185 sq.m.
Total Built Area: 327 sq.m.
Furniture: Fully furnished
Kitchen: European-style

## **Description**

Nestled amongst the tropical nature of paradise The luxury villa project comprises a contemporary 4 villa residence. Within close proximity to the charming Cherngtalay neighborhood. The Project boasts a paramount location on the island of Phuket. With fine attention to the development and design of each villa the villa illuminate a chic minimalistic style. Contemporary conveniences and Thai touches blend for a unique design which presents a truly extraordinary living experience in a tropical paradise. The villa grounds are well-landscaped filled with lush greenery and gorgeous open-air spaces. Each of the 4 villas have been designed with luxury and functionality in mind and feature custom furniture exquisite interiors ample space and relaxing living areas. The in-villa private swimming pool is the central focus of the outdoor courtyard truly showcasing the overall tropical design of the villa.