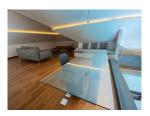

## Luxury Modern Pool Villa in Cherngtalay (PCTH2782)

| Bedrooms: 3          |
|----------------------|
| <b>Bathrooms</b> : 3 |

Floors: 1

**Details** 

Interior size: 236 sq.m.
Land size: 411 sq.m.
Exterior size: 185 sq.m.
Total Built Area: 327 sq.m.
Furniture: Fully furnished
Kitchen: European-style

## **Description**

Nestled amongst the tropical nature of paradise The luxury villa project comprises a contemporary 4 villa residence. Within close proximity to the charming Cherngtalay neighborhood. The Project boasts a paramount location on the island of Phuket. With fine attention to the development and design of each villa the villa illuminate a chic minimalistic style. Contemporary conveniences and Thai touches blend for a unique design which presents a truly extraordinary living experience in a tropical paradise. The villa grounds are well-landscaped filled with lush greenery and gorgeous open-air spaces. Each of the 4 villas have been designed with luxury and functionality in mind and feature custom furniture exquisite interiors ample space and relaxing living areas. The in-villa private swimming pool is the central focus of the outdoor courtyard truly showcasing the overall tropical design of the villa.