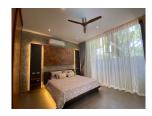

## Luxury Modern Pool Villa in Cherngtalay (PCTH2782)

| Bedrooms: 3          |
|----------------------|
| <b>Bathrooms</b> : 3 |

Floors: 1

**Details** 

Interior size: 236 sq.m.
Land size: 411 sq.m.
Exterior size: 185 sq.m.
Total Built Area: 327 sq.m.
Furniture: Fully furnished
Kitchen: European-style

## **Description**

Nestled amongst the tropical nature of paradise The luxury villa project comprises a contemporary 4 villa residence. Within close proximity to the charming Cherngtalay neighborhood. The Project boasts a paramount location on the island of Phuket. With fine attention to the development and design of each villa the villa illuminate a chic minimalistic style. Contemporary conveniences and Thai touches blend for a unique design which presents a truly extraordinary living experience in a tropical paradise. The villa grounds are well-landscaped filled with lush greenery and gorgeous open-air spaces. Each of the 4 villas have been designed with luxury and functionality in mind and feature custom furniture exquisite interiors ample space and relaxing living areas. The in-villa private swimming pool is the central focus of the outdoor courtyard truly showcasing the overall tropical design of the villa.