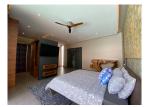

## Luxury Modern Pool Villa in Cherngtalay (PCTH2782)

| Bedrooms: 3          |
|----------------------|
| <b>Bathrooms</b> : 3 |

Floors: 1

**Details** 

Interior size: 236 sq.m.
Land size: 411 sq.m.
Exterior size: 185 sq.m.
Total Built Area: 327 sq.m.
Furniture: Fully furnished
Kitchen: European-style

## **Description**

Nestled amongst the tropical nature of paradise The luxury villa project comprises a contemporary 4 villa residence. Within close proximity to the charming Cherngtalay neighborhood. The Project boasts a paramount location on the island of Phuket. With fine attention to the development and design of each villa the villa illuminate a chic minimalistic style. Contemporary conveniences and Thai touches blend for a unique design which presents a truly extraordinary living experience in a tropical paradise. The villa grounds are well-landscaped filled with lush greenery and gorgeous open-air spaces. Each of the 4 villas have been designed with luxury and functionality in mind and feature custom furniture exquisite interiors ample space and relaxing living areas. The in-villa private swimming pool is the central focus of the outdoor courtyard truly showcasing the overall tropical design of the villa.