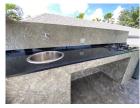

## Luxury Modern Pool Villa in Cherngtalay (PCTH2782)

| Bedrooms: 3          |
|----------------------|
| <b>Bathrooms</b> : 3 |

Floors: 1

**Details** 

Interior size: 236 sq.m.
Land size: 411 sq.m.
Exterior size: 185 sq.m.
Total Built Area: 327 sq.m.
Furniture: Fully furnished
Kitchen: European-style

## **Description**

Nestled amongst the tropical nature of paradise The luxury villa project comprises a contemporary 4 villa residence. Within close proximity to the charming Cherngtalay neighborhood. The Project boasts a paramount location on the island of Phuket. With fine attention to the development and design of each villa the villa illuminate a chic minimalistic style. Contemporary conveniences and Thai touches blend for a unique design which presents a truly extraordinary living experience in a tropical paradise. The villa grounds are well-landscaped filled with lush greenery and gorgeous open-air spaces. Each of the 4 villas have been designed with luxury and functionality in mind and feature custom furniture exquisite interiors ample space and relaxing living areas. The in-villa private swimming pool is the central focus of the outdoor courtyard truly showcasing the overall tropical design of the villa.