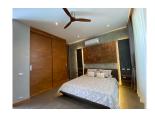

## Luxury Modern Pool Villa in Cherngtalay (PCTH2782)

| Bedrooms: 3          |
|----------------------|
| <b>Bathrooms</b> : 3 |

Floors: 1

**Details** 

Interior size: 236 sq.m.
Land size: 411 sq.m.
Exterior size: 185 sq.m.
Total Built Area: 327 sq.m.
Furniture: Fully furnished
Kitchen: European-style

## **Description**

Nestled amongst the tropical nature of paradise The luxury villa project comprises a contemporary 4 villa residence. Within close proximity to the charming Cherngtalay neighborhood. The Project boasts a paramount location on the island of Phuket. With fine attention to the development and design of each villa the villa illuminate a chic minimalistic style. Contemporary conveniences and Thai touches blend for a unique design which presents a truly extraordinary living experience in a tropical paradise. The villa grounds are well-landscaped filled with lush greenery and gorgeous open-air spaces. Each of the 4 villas have been designed with luxury and functionality in mind and feature custom furniture exquisite interiors ample space and relaxing living areas. The in-villa private swimming pool is the central focus of the outdoor courtyard truly showcasing the overall tropical design of the villa.