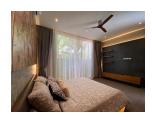

## Luxury Modern Pool Villa in Cherngtalay (PCTH2782)

| Bedrooms: 3          |
|----------------------|
| <b>Bathrooms</b> : 3 |

Floors: 1

**Details** 

Interior size: 236 sq.m.
Land size: 411 sq.m.
Exterior size: 185 sq.m.
Total Built Area: 327 sq.m.
Furniture: Fully furnished
Kitchen: European-style

## **Description**

Nestled amongst the tropical nature of paradise The luxury villa project comprises a contemporary 4 villa residence. Within close proximity to the charming Cherngtalay neighborhood. The Project boasts a paramount location on the island of Phuket. With fine attention to the development and design of each villa the villa illuminate a chic minimalistic style. Contemporary conveniences and Thai touches blend for a unique design which presents a truly extraordinary living experience in a tropical paradise. The villa grounds are well-landscaped filled with lush greenery and gorgeous open-air spaces. Each of the 4 villas have been designed with luxury and functionality in mind and feature custom furniture exquisite interiors ample space and relaxing living areas. The in-villa private swimming pool is the central focus of the outdoor courtyard truly showcasing the overall tropical design of the villa.