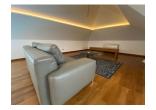

## Luxury Modern Pool Villa in Cherngtalay (PCTH2782)

| Bedrooms: 3          |
|----------------------|
| <b>Bathrooms</b> : 3 |

Floors: 1

**Details** 

Interior size: 236 sq.m.
Land size: 411 sq.m.
Exterior size: 185 sq.m.
Total Built Area: 327 sq.m.
Furniture: Fully furnished
Kitchen: European-style

## **Description**

Nestled amongst the tropical nature of paradise The luxury villa project comprises a contemporary 4 villa residence. Within close proximity to the charming Cherngtalay neighborhood. The Project boasts a paramount location on the island of Phuket. With fine attention to the development and design of each villa the villa illuminate a chic minimalistic style. Contemporary conveniences and Thai touches blend for a unique design which presents a truly extraordinary living experience in a tropical paradise. The villa grounds are well-landscaped filled with lush greenery and gorgeous open-air spaces. Each of the 4 villas have been designed with luxury and functionality in mind and feature custom furniture exquisite interiors ample space and relaxing living areas. The in-villa private swimming pool is the central focus of the outdoor courtyard truly showcasing the overall tropical design of the villa.