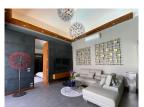

## Luxury Modern Pool Villa in Cherngtalay (PCTH2782)

| Bedrooms: 3          |
|----------------------|
| <b>Bathrooms</b> : 3 |

Floors: 1

**Details** 

Interior size: 236 sq.m.
Land size: 411 sq.m.
Exterior size: 185 sq.m.
Total Built Area: 327 sq.m.
Furniture: Fully furnished
Kitchen: European-style

## **Description**

Nestled amongst the tropical nature of paradise The luxury villa project comprises a contemporary 4 villa residence. Within close proximity to the charming Cherngtalay neighborhood. The Project boasts a paramount location on the island of Phuket. With fine attention to the development and design of each villa the villa illuminate a chic minimalistic style. Contemporary conveniences and Thai touches blend for a unique design which presents a truly extraordinary living experience in a tropical paradise. The villa grounds are well-landscaped filled with lush greenery and gorgeous open-air spaces. Each of the 4 villas have been designed with luxury and functionality in mind and feature custom furniture exquisite interiors ample space and relaxing living areas. The in-villa private swimming pool is the central focus of the outdoor courtyard truly showcasing the overall tropical design of the villa.