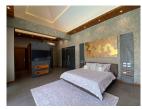

## Luxury Modern Pool Villa in Cherngtalay (PCTH2782)

| Bedrooms: 3          |
|----------------------|
| <b>Bathrooms</b> : 3 |

Floors: 1

**Details** 

Interior size: 236 sq.m.
Land size: 411 sq.m.
Exterior size: 185 sq.m.
Total Built Area: 327 sq.m.
Furniture: Fully furnished
Kitchen: European-style

## **Description**

Nestled amongst the tropical nature of paradise The luxury villa project comprises a contemporary 4 villa residence. Within close proximity to the charming Cherngtalay neighborhood. The Project boasts a paramount location on the island of Phuket. With fine attention to the development and design of each villa the villa illuminate a chic minimalistic style. Contemporary conveniences and Thai touches blend for a unique design which presents a truly extraordinary living experience in a tropical paradise. The villa grounds are well-landscaped filled with lush greenery and gorgeous open-air spaces. Each of the 4 villas have been designed with luxury and functionality in mind and feature custom furniture exquisite interiors ample space and relaxing living areas. The in-villa private swimming pool is the central focus of the outdoor courtyard truly showcasing the overall tropical design of the villa.