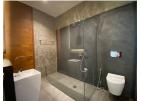

## Luxury Modern Pool Villa in Cherngtalay (PCTH2782)

| Bedrooms: 3          |
|----------------------|
| <b>Bathrooms</b> : 3 |

Floors: 1

**Details** 

Interior size: 236 sq.m.
Land size: 411 sq.m.
Exterior size: 185 sq.m.
Total Built Area: 327 sq.m.
Furniture: Fully furnished
Kitchen: European-style

## **Description**

Nestled amongst the tropical nature of paradise The luxury villa project comprises a contemporary 4 villa residence. Within close proximity to the charming Cherngtalay neighborhood. The Project boasts a paramount location on the island of Phuket. With fine attention to the development and design of each villa the villa illuminate a chic minimalistic style. Contemporary conveniences and Thai touches blend for a unique design which presents a truly extraordinary living experience in a tropical paradise. The villa grounds are well-landscaped filled with lush greenery and gorgeous open-air spaces. Each of the 4 villas have been designed with luxury and functionality in mind and feature custom furniture exquisite interiors ample space and relaxing living areas. The in-villa private swimming pool is the central focus of the outdoor courtyard truly showcasing the overall tropical design of the villa.