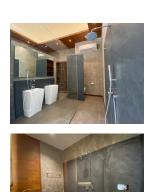

## Luxury Modern Pool Villa in Cherngtalay (PCTH2782)

| Bedrooms: 3          |
|----------------------|
| <b>Bathrooms</b> : 3 |

Floors: 1

**Details** 

Interior size: 236 sq.m.
Land size: 411 sq.m.
Exterior size: 185 sq.m.
Total Built Area: 327 sq.m.
Furniture: Fully furnished
Kitchen: European-style

## **Description**

Nestled amongst the tropical nature of paradise The luxury villa project comprises a contemporary 4 villa residence. Within close proximity to the charming Cherngtalay neighborhood. The Project boasts a paramount location on the island of Phuket. With fine attention to the development and design of each villa the villa illuminate a chic minimalistic style. Contemporary conveniences and Thai touches blend for a unique design which presents a truly extraordinary living experience in a tropical paradise. The villa grounds are well-landscaped filled with lush greenery and gorgeous open-air spaces. Each of the 4 villas have been designed with luxury and functionality in mind and feature custom furniture exquisite interiors ample space and relaxing living areas. The in-villa private swimming pool is the central focus of the outdoor courtyard truly showcasing the overall tropical design of the villa.