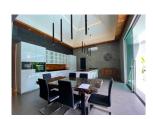

## Luxury Modern Pool Villa in Cherngtalay (PCTH2782)

| Bedrooms: 3          |
|----------------------|
| <b>Bathrooms</b> : 3 |

Floors: 1

**Details** 

Interior size: 236 sq.m.
Land size: 411 sq.m.
Exterior size: 185 sq.m.
Total Built Area: 327 sq.m.
Furniture: Fully furnished
Kitchen: European-style

## **Description**

Nestled amongst the tropical nature of paradise The luxury villa project comprises a contemporary 4 villa residence. Within close proximity to the charming Cherngtalay neighborhood. The Project boasts a paramount location on the island of Phuket. With fine attention to the development and design of each villa the villa illuminate a chic minimalistic style. Contemporary conveniences and Thai touches blend for a unique design which presents a truly extraordinary living experience in a tropical paradise. The villa grounds are well-landscaped filled with lush greenery and gorgeous open-air spaces. Each of the 4 villas have been designed with luxury and functionality in mind and feature custom furniture exquisite interiors ample space and relaxing living areas. The in-villa private swimming pool is the central focus of the outdoor courtyard truly showcasing the overall tropical design of the villa.