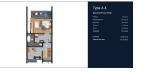

## Details

Bedrooms: 3 Bathrooms: 4 Floors: 3 Interior size: Not Mentioned Land size: 134 sq.m. Exterior size: Not Mentioned Total Built Area: 260 sq.m. Furniture: Furniture package for sale Kitchen: European-style Beach: Available Garden: None Car park: 1 Swimming Pool: Private Sale Price : 13.8M THB Common area fee per month : 4500 THB