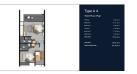

## Details

Bedrooms: 3 Bathrooms: 4 Floors: 3 Interior size: Not Mentioned Land size: 134 sq.m. Exterior size: Not Mentioned Total Built Area: 260 sq.m. Furniture: Furniture package for sale Kitchen: European-style Beach: Available Garden: None Car park: 1 Swimming Pool: Private Sale Price : 13.8M THB Common area fee per month : 4500 THB