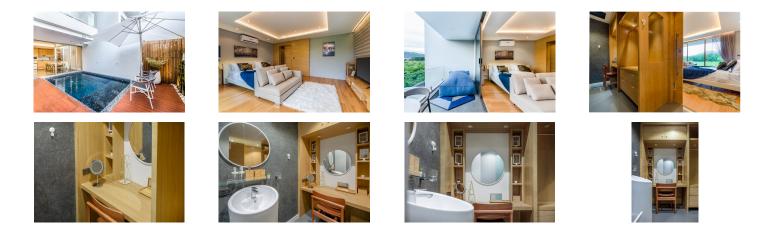

## Details

Bedrooms: 3 Bathrooms: 4 Floors: 3 Interior size: Not Mentioned Land size: 134 sq.m. Exterior size: Not Mentioned Total Built Area: 260 sq.m. Furniture: Furniture package for sale Kitchen: European-style Beach: Available Garden: None Car park: 1 Swimming Pool: Private Sale Price : 13.8M THB Common area fee per month : 4500 THB

## Description

The spacious townhouse is an escape from the ordinary offers three-floor fully-furnished modern luxury townhouses featuring 3 bedrooms 4 bathrooms living room home office kitchen and pool. The townhouses greet you with distinctive modern architecture luxurious finishes and superior craftsmanship. Whether you are lounging poolside soaking up the sun or entertaining guests in the airy open living space your lifestyle will be endless moments of leisure. With unparalleled convenience and comfort discover the ease of going to Rawai or Villa Market (Home Pro Chalong) - about 10 minutes away - and retreating to your own private oasis with a pool in a quiet area of Chalong.