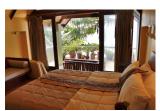

## **Beachfront House in Kamala (PKMH295)**

**Details** 

**Bedrooms:** 2 **Bathrooms:** 2 **Floors:** 2

Interior size: 200 sq.m.
Land size: Not Mentioned
Exterior size: Not Mentioned
Total Built Area: Not Mentioned
Furniture: Fully furnished
Kitchen: European-style