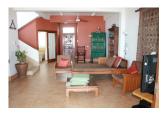

## **Beachfront House in Kamala (PKMH295)**

**Details** 

**Bedrooms:** 2 **Bathrooms:** 2 **Floors:** 2

Interior size: 200 sq.m.
Land size: Not Mentioned
Exterior size: Not Mentioned
Total Built Area: Not Mentioned
Furniture: Fully furnished
Kitchen: European-style