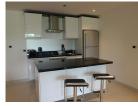

## **Details** Features **Bedrooms:** 2 Gym Clubhouse **Bathrooms**: 2 Floors: Not Mentioned Manned Security Floor No: 2 Keycard Interior size: 129.8 sq.m. CCTV Land size: Not Mentioned Exterior size: Not Mentioned Nakalay, Phuket Total Built Area: Not Mentioned Condo / Apartment Furniture: Fully furnished Kitchen: European-style Agent Information **Beach:** Not Available Garden: Communal organ@millennium.realestate Car park: Not Mentioned Swimming Pool: Communal Sale Price: 15.5M THB

## Description

This is a romantic, beachside two bedroom apartments in Phuket, the pearl of the Andaman Sea. It comes with a private terrace and beautifully blends the outdoors with the spacious indoor living areas. Work up a thirst in the fully equipped gym, then quench it in the bar or coffee shop. Enjoy sumptuous indoor and outdoor dining, and lazy days around the terrace and pool. With undercover parking, CCTV, 24-hour concierge and video-entry, the package is complete.