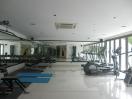

## **Details** Features **Bedrooms:** 2 Gym Clubhouse **Bathrooms**: 2 Floors: Not Mentioned Manned Security Floor No: 2 Keycard Interior size: 129.8 sq.m. CCTV Land size: Not Mentioned Exterior size: Not Mentioned Nakalay, Phuket Total Built Area: Not Mentioned Condo / Apartment Furniture: Fully furnished Kitchen: European-style Agent Information **Beach:** Not Available Garden: Communal organ@millennium.realestate Car park: Not Mentioned Swimming Pool: Communal Sale Price: 15.5M THB

## Description

This is a romantic, beachside two bedroom apartments in Phuket, the pearl of the Andaman Sea. It comes with a private terrace and beautifully blends the outdoors with the spacious indoor living areas. Work up a thirst in the fully equipped gym, then quench it in the bar or coffee shop. Enjoy sumptuous indoor and outdoor dining, and lazy days around the terrace and pool. With undercover parking, CCTV, 24-hour concierge and video-entry, the package is complete.