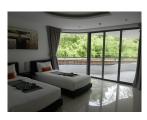

## **Details** Features **Bedrooms:** 2 Gym Clubhouse **Bathrooms**: 2 Floors: Not Mentioned Manned Security Floor No: 2 Keycard Interior size: 129.8 sq.m. CCTV Land size: Not Mentioned Exterior size: Not Mentioned Nakalay, Phuket Total Built Area: Not Mentioned Condo / Apartment Furniture: Fully furnished Kitchen: European-style Agent Information **Beach:** Not Available Garden: Communal organ@millennium.realestate Car park: Not Mentioned Swimming Pool: Communal Sale Price: 15.5M THB

## Description

This is a romantic, beachside two bedroom apartments in Phuket, the pearl of the Andaman Sea. It comes with a private terrace and beautifully blends the outdoors with the spacious indoor living areas. Work up a thirst in the fully equipped gym, then quench it in the bar or coffee shop. Enjoy sumptuous indoor and outdoor dining, and lazy days around the terrace and pool. With undercover parking, CCTV, 24-hour concierge and video-entry, the package is complete.