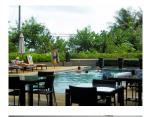

## **Details** Features **Bedrooms:** 2 Gym Clubhouse **Bathrooms**: 2 Floors: Not Mentioned Manned Security Floor No: 2 Keycard Interior size: 129.8 sq.m. CCTV Land size: Not Mentioned Exterior size: Not Mentioned Nakalay, Phuket Total Built Area: Not Mentioned Condo / Apartment Furniture: Fully furnished Kitchen: European-style Agent Information **Beach:** Not Available Garden: Communal organ@millennium.realestate Car park: Not Mentioned Swimming Pool: Communal Sale Price: 15.5M THB

## Description

This is a romantic, beachside two bedroom apartments in Phuket, the pearl of the Andaman Sea. It comes with a private terrace and beautifully blends the outdoors with the spacious indoor living areas. Work up a thirst in the fully equipped gym, then quench it in the bar or coffee shop. Enjoy sumptuous indoor and outdoor dining, and lazy days around the terrace and pool. With undercover parking, CCTV, 24-hour concierge and video-entry, the package is complete.