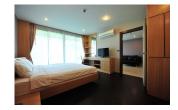

## 1 Bedroom condo within walk to the beach in Patong (PPTC383)

\_ \_

**Details** 

**Bedrooms:** 1 **Bathrooms:** 1

Floors: Not Mentioned
Interior size: 82 sq.m.
Land size: Not Mentioned
Exterior size: Not Mentioned
Total Built Area: Not Mentioned

Furniture: Fully furnished Kitchen: European-style Beach: Available

Garden: None Car park: 1

Swimming Pool: Communal

**Long Term Rent Price:** 38,000 THB