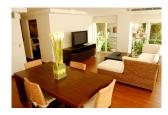

## Sea View Condominium In Kata (PKTC500)

**Details** 

**Bedrooms:** 2 **Bathrooms:** 2

Floors: Not Mentioned
Interior size: 92 sq.m.
Land size: Not Mentioned
Exterior size: Not Mentioned
Total Built Area: Not Mentioned
Furniture: Fully furnished
Kitchen: European-style

Beach: Available Garden: None Car park: 1

Swimming Pool: Private

**Long Term Rent Price :** 60,000 THB

**Description** 

2 bedrooms apartment overlooking to Kata Beach. Only minutes away from Shopping, Dining, Beaches.