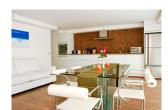

## Sea View Condominium In Kata (PKTC500)

**Details** 

**Bedrooms:** 2 **Bathrooms:** 2

Floors: Not Mentioned
Interior size: 92 sq.m.
Land size: Not Mentioned
Exterior size: Not Mentioned
Total Built Area: Not Mentioned
Furniture: Fully furnished
Kitchen: European-style

Beach: Available Garden: None Car park: 1

Swimming Pool: Private

**Long Term Rent Price :** 60,000 THB

**Description** 

2 bedrooms apartment overlooking to Kata Beach. Only minutes away from Shopping, Dining, Beaches.