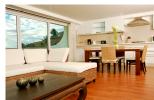

## Sea View Condominium In Kata (PKTC500)

**Details** 

**Bedrooms:** 2 **Bathrooms:** 2

Floors: Not Mentioned
Interior size: 92 sq.m.
Land size: Not Mentioned
Exterior size: Not Mentioned
Total Built Area: Not Mentioned
Furniture: Fully furnished
Kitchen: European-style

Beach: Available Garden: None Car park: 1

Swimming Pool: Private

**Long Term Rent Price :** 60,000 THB

**Description** 

2 bedrooms apartment overlooking to Kata Beach. Only minutes away from Shopping, Dining, Beaches.