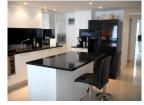

## Details

Bedrooms: 2 Bathrooms: 2 Floors: Not Mentioned Interior size: 128 sq.m. Land size: Not Mentioned Exterior size: Not Mentioned Total Built Area: Not Mentioned Furniture: Partly furnished Kitchen: European-style Beach: Not Available Garden: Not Mentioned Car park: Not Mentioned Swimming Pool: Communal Sale Price : 14.2M THB