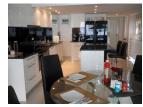

## Details

Bedrooms: 2 Bathrooms: 2 Floors: Not Mentioned Interior size: 128 sq.m. Land size: Not Mentioned Exterior size: Not Mentioned Total Built Area: Not Mentioned Furniture: Partly furnished Kitchen: European-style Beach: Not Available Garden: Not Mentioned Car park: Not Mentioned Swimming Pool: Communal Sale Price : 14.2M THB