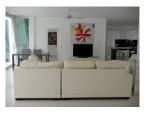

## Details

Bedrooms: 2 Bathrooms: 2 Floors: Not Mentioned Interior size: 128 sq.m. Land size: Not Mentioned Exterior size: Not Mentioned Total Built Area: Not Mentioned Furniture: Partly furnished Kitchen: European-style Beach: Not Available Garden: Not Mentioned Car park: Not Mentioned Swimming Pool: Communal Sale Price : 14.2M THB