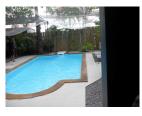

## Details

Bedrooms: 2 Bathrooms: 2 Floors: Not Mentioned Interior size: 128 sq.m. Land size: Not Mentioned Exterior size: Not Mentioned Total Built Area: Not Mentioned Furniture: Partly furnished Kitchen: European-style Beach: Not Available Garden: Not Mentioned Car park: Not Mentioned Swimming Pool: Communal Sale Price : 14.2M THB

| Features                                                   |  |
|------------------------------------------------------------|--|
| Cable TV<br>Sauna<br>Restaurant<br>Manned Security<br>CCTV |  |
| Patong, Phuket                                             |  |
| Condo / Apartment                                          |  |