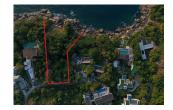

## t : +66 (0) 76 684 824 e : organ@millennium.realestate w : https://ru.millenniumrealestate.com/

|                    | Features |
|--------------------|----------|
| oms: Not Mentioned |          |

Bedrooms: Not Mentioned Bathrooms: Not Mentioned Floors: Not Mentioned Interior size: Not Mentioned Land size: 4704 sq.m. Exterior size: Not Mentioned Total Built Area: Not Mentioned Furniture: Not Mentioned Kitchen: Not Mentioned Beach: Not Available Garden: Not Mentioned Car park: Not Mentioned Swimming Pool: Not Mentioned Sale Price : 65M THB

## Description

Land size is 2.96 Rais located in Kamala with fantastic ocean view.